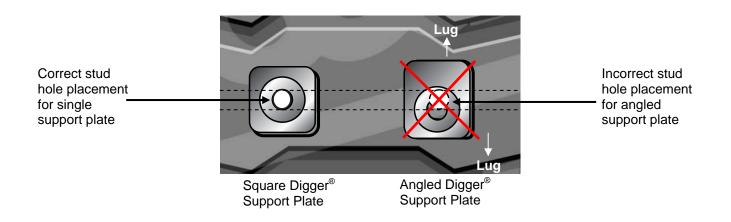

## BULLETIN: The Angled Digger<sup>®</sup> Support Plate Cannot Be Installed on a Camoplast Preholed Tracks

The openings in the Camoplast Preholed track are centered between the lugs. The pattern is designed to accommodate a Woody's<sup>®</sup> Single Round, Single Square or Single Triangle Digger<sup>®</sup> support plate. **The pattern does not accommodate Angled Digger<sup>®</sup> and Angled Double Digger<sup>®</sup> Support Plates.** 

## The opening needed to install the Angled Digger<sup>®</sup> support plate is offset from the stud installation openings created during manufacturing of the preholed tracks.

**Do Not** enlarge the hole in the track in an attempt to install Angled Digger<sup>®</sup> Support Plates on Camoplast Preholed tracks.