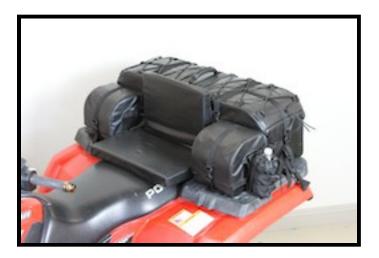

# ATV-TEK ARCH SERIES – OVERSIZED CARGO BAG

#### STEP 12: Attach Seat

 Loop the seat bottom and Attach the Velcro. Attach the Velcro on the seat top to the seat bottom. Attach the Velcro loops on the seat top.

### STEP 13: Attach Side Compartments

Loop the front Velcro straps on the side compartment to attach it to the main Cargo bag. Attach the rear straps likewise.

#### STEP 14: Attach Cargo Bag Lid

 Buckle all eight buckles to attach the lid to the Cargo Bag.

#### STEP 15: Attach to ATV

Loop the tie down strap around the ATV rack and send to loop through the middle hole on the buckle. Loop the strap back down through the bottom hole and pull the strap securely onto the ATV.