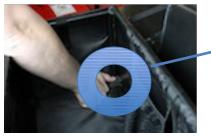

#### STEP 1: Insert Side Rails

Insert each side rail into the cargo bag skin. Attach the Velcro at the bottom of each corner.

#### STEP 2: Insert Bottom Tensioning Rods

 Wedge each of the tensioning rods between the two side rails. Push until the rod snaps into place and slide it toward the outside of the bag until it rests against the Velcro strap.