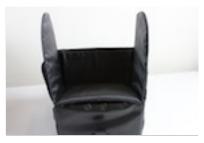

# ATV-TEK ARCH SERIES – OVERSIZED CARGO BAG

## Assembly Instructions

PARTS IDENTIFIER:

Foam Separator (1)

Water Bottle Holder (1) Cargo Bag Lid (1)

Cargo Bag Skin (1)