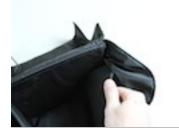

#### STEP 8: Fold Front Flap

Fold the front flap inwards on each of the front compartments and attach Velcro.

#### STEP 9: Insert Side Wall

Press the side walls into the front compartments. Do not attach the Velcro at this point.

#### STEP 10: Fold Flap Under Sleeve

Bend the side wall until a corner will insert under the side sleeve. Press it flat into the top of the sleeve.