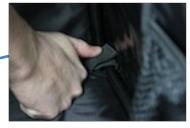

#### STEP 3: Attach Inner Side Bags

Attach the Velcro for each of the four side bags on the side rails. Be sure to attach them between the three Velcro straps on the outer

skin.

#### STEP 4: Attach Top Velcro Straps

 Attach the top three Velcro straps on each side rail. Pull down firmly on strap to tighten the cargo bag skin.