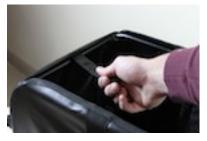

#### STEP 2: Insert Bottom Tensioning Rods

 Wedge each of the tensioning rods between the two side rails. Push until the rod snaps into place and slide it toward the outside of the bag until it rests against the Velcro strap.

#### STEP 3: Attach Inner Side Bags

Attach the Velcro for each of the four side bags on the side rails. Be sure to attach them between the three Velcro straps on the outer

skin.