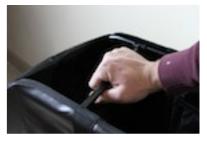

#### STEP 1: Insert Side Rails

Insert each side rail into the cargo bag skin. Attach the Velcro at the bottom of each corner.

#### STEP 2: Insert Bottom Tensioning Rods

 Wedge each of the tensioning rods between the two side rails. Push until the rod snaps into place and slide it toward the outside of the bag until it rests against the Velcro strap.