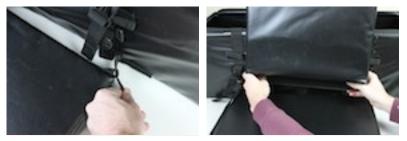

#### STEP 5: Insert Top Tensioning Rod

Wedge the top tensioning rod until it snaps onto the side rail. Slide the rod until it rests at the edge of the bag.

#### STEP 6: Attach the Side Velcro Straps

Pull each of the straps over the tensioning rod on each side of the bag.