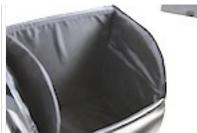

#### STEP 3: Attach Inner Side Bags

Attach the Velcro for each of the four side bags on the side rails. Be sure to attach them between the three Velcro straps on the outer

skin.

#### STEP 4: Attach Top Velcro Straps

 Attach the top three Velcro straps on each side rail. Pull down firmly on strap to tighten the cargo bag skin.