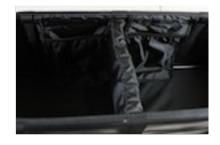

#### STEP 4: Attach Top Velcro Straps

 Attach the top three Velcro straps on each side rail. Pull down firmly on strap to tighten the cargo bag skin.

#### STEP 5: Insert Top Tensioning Rod

Wedge the top tensioning rod until it snaps onto the side rail. Slide the rod until it rests at the edge of the bag.

#### STEP 6: Attach the Side Velcro Straps

Pull each of the straps over the tensioning rod on each side of the bag.