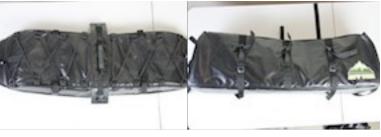

# ATV-TEK ARCH SERIES – OVERSIZED CARGO BAG

## Assembly Instructions

PARTS IDENTIFIER:

Foam Separator (1)

Water Bottle Holder (1) Cargo Bag Lid (1)

Cargo Bag Skin (1)