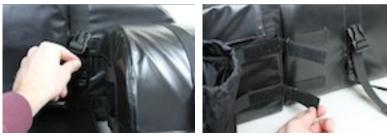

#### STEP 1: Insert Side Rails

Insert each side rail into the cargo bag skin. Attach the Velcro at the bottom of each corner.

#### STEP 2: Insert Bottom Tensioning Rods

 Wedge each of the tensioning rods between the two side rails. Push until the rod snaps into place and slide it toward the outside of the bag until it rests against the Velcro strap.