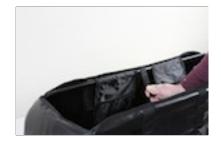

#### STEP 8: Fold Front Flap

Fold the front flap inwards on each of the front compartments and attach Velcro.

#### STEP 9: Insert Side Wall

Press the side walls into the front compartments. Do not attach the Velcro at this point.

#### STEP 10: Fold Flap Under Sleeve

Bend the side wall until a corner will insert under the side sleeve. Press it flat into the top of the sleeve.