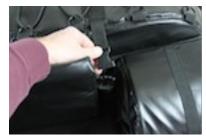

#### STEP 3: Attach Inner Side Bags

Attach the Velcro for each of the four side bags on the side rails. Be sure to attach them between the three Velcro straps on the outer

skin.