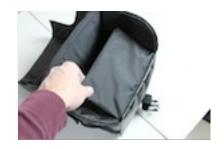

#### STEP 7: Insert Foam Separator

Attach foam separator to Velcro in any one of the three velcro strips.

#### STEP 8: Fold Front Flap

Fold the front flap inwards on each of the front compartments and attach Velcro.