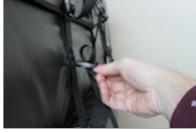

#### STEP 6: Attach the Side Velcro Straps

Pull each of the straps over the tensioning rod on each side of the bag.