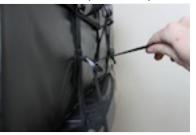

#### STEP 4: Attach Top Velcro Straps

 Attach the top three Velcro straps on each side rail. Pull down firmly on strap to tighten the cargo bag skin.

#### STEP 5: Insert Top Tensioning Rod

Wedge the top tensioning rod until it snaps onto the side rail. Slide the rod until it rests at the edge of the bag.