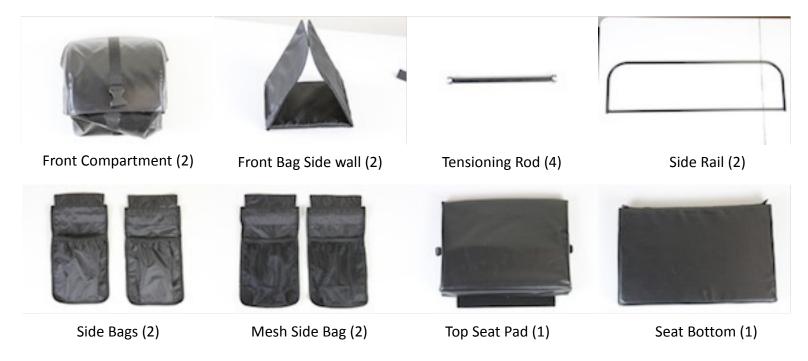

## Assembly Instructions

PARTS IDENTIFIER:

Foam Separator (1)

Water Bottle Holder (1) Cargo Bag Lid (1)

Cargo Bag Skin (1)

#### STEP 1: Insert Side Rails

Insert each side rail into the cargo bag skin. Attach the Velcro at the bottom of each corner.

#### STEP 2: Insert Bottom Tensioning Rods

 Wedge each of the tensioning rods between the two side rails. Push until the rod snaps into place and slide it toward the outside of the bag until it rests against the Velcro strap.

#### STEP 3: Attach Inner Side Bags

Attach the Velcro for each of the four side bags on the side rails. Be sure to attach them between the three Velcro straps on the outer

skin.

#### STEP 4: Attach Top Velcro Straps

 Attach the top three Velcro straps on each side rail. Pull down firmly on strap to tighten the cargo bag skin.

#### STEP 5: Insert Top Tensioning Rod

Wedge the top tensioning rod until it snaps onto the side rail. Slide the rod until it rests at the edge of the bag.

#### STEP 6: Attach the Side Velcro Straps

Pull each of the straps over the tensioning rod on each side of the bag.

#### STEP 7: Insert Foam Separator

Attach foam separator to Velcro in any one of the three velcro strips.

#### STEP 8: Fold Front Flap

Fold the front flap inwards on each of the front compartments and attach Velcro.

#### STEP 9: Insert Side Wall

Press the side walls into the front compartments. Do not attach the Velcro at this point.

#### STEP 10: Fold Flap Under Sleeve

Bend the side wall until a corner will insert under the side sleeve. Press it flat into the top of the sleeve.

#### STEP 11: Attach Water Bottle Holders

Attach the Velcro on the side of the front compartment to the water bottle holder.

#### STEP 12: Attach Seat

 Loop the seat bottom and Attach the Velcro. Attach the Velcro on the seat top to the seat bottom. Attach the Velcro loops on the seat top.