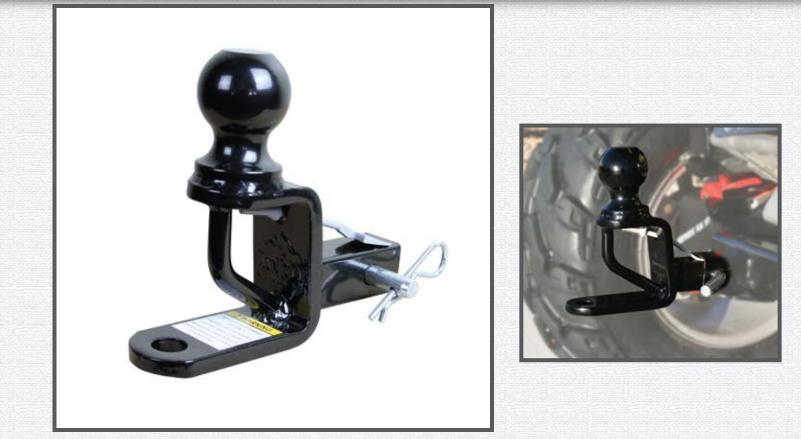

## **TRIO HD 1.25" HITCH** 2" BALL MOUNT, PIN PULL & TOW LOOP - #TMP1

## **"C" CHANNEL DESIGN**

THE C-CHANNEL DESIGN AND HIGH GRADE STEEL OFFERS INCREDIBLE STRENGTH AND DURABILITY, WHILE ENSURING ZERO INTERFERENCE WITH ALL TRAILER COUPLERS. THE 3" RISE DELIVERS THE ULTIMATE TOWING HEIGHT.

## TRIO MULTI-PURPOSE DESIGN

THE TRIO HITCHES ARE DESIGNED WITH THE USER IN MIND. EACH TRIO HITCH COMES WITH AN INTEGRATED 2" BALL MOUNT, AN ADDITIONAL HOLE FOR CLEVIS PIN TRAILERS AND A REINFORCED TOW LOOP FOR TOWING, WINCHING OR CONNECTING TIE-DOWN STRAPS.

## **ADDITIONAL FEATURES**

THE HEAVY DUTY STEM FITS ATV'S AND UTV'S WITH 1.25" HITCH BOX. INSTALLATION AND TAKE DOWN IN JUST SECONDS.

Learn more about other motorcycle towing products and accessories by ATV Tek on our website.