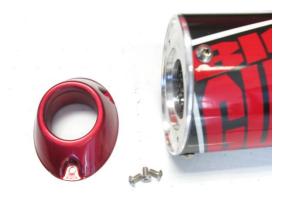

## Tool(s) Needed

- 1/4" Allen wrench
- 10/32" Allen wrench
- 1. Remove the 3 or 4 Allen screws that hold the end cap on to the base plate.
- 2. Install the spark arrestor spacer ring into the recessed area of the base plate.