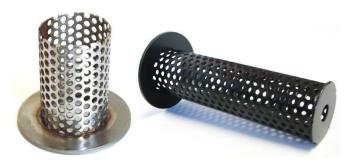

## **Installation Instruction**

41-E0053 - Vortex Insert 41-E0054 - Vortex 2 Insert