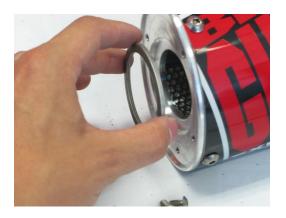

**NOTE:** The spacer ring was included with the spark arrestor that came with your exhaust.

3. Slide the Vortex insert into the muffler, over the spacer ring.

**NOTE:** If you are using an insert in conjunction with a spark arrestor, do not use the spacer ring. Install the insert first, then install the spark arrestor (dome facing out) second.

4. Re-install the end cap using Loctite on all screws. (Red Loctite is recommended.) Let it dry before using exhaust.

NOTE: Vortex 2 is not compatible with all models. See www.biggunexhaust.com for more information.