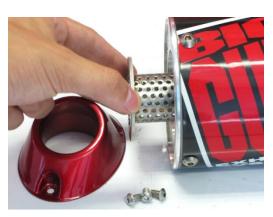

**NOTE:** The spacer ring was included with the spark arrestor that came with your exhaust.

3. Slide the Vortex insert into the muffler, over the spacer ring.

**NOTE:** If you are using an insert in conjunction with a spark arrestor, do not use the spacer ring. Install the insert first, then install the spark arrestor (dome facing out) second.

4. Re-install the end cap using Loctite on all screws. (Red Loctite is recommended.) Let it dry before using exhaust.

NOTE: Vortex 2 is not compatible with all models. See www.biggunexhaust.com for more information.