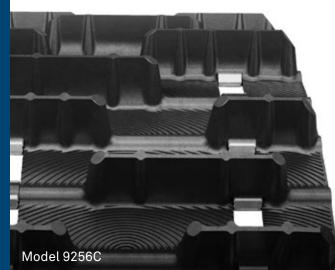

| MODEL | DIMENSIONS                  | LUG HEIGHT | WEIGHT            | DRIVE PITCH   | CLIP CONFIG. |  |
|-------|-----------------------------|------------|-------------------|---------------|--------------|--|
| 9256C | 15" x 120" (38 cm x 305 cm) | 2" (51 mm) | 41 lb. (18.5 kg)  | 2.86" (73 mm) | Full         |  |
| 9257C | 15" x 129" (38 cm x 328 cm) | 2" (51 mm) | 43 lb. (19.5 kg)  | 2.86" (73 mm) | Full         |  |
| 9258C | 15" x 137" (38 cm X 348 cm) | 2" (51 mm) | 46 lb. (20.75 kg) | 2.86" (73 mm) | Full         |  |