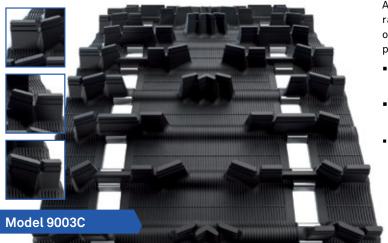

## CrossOver

A popular 1.5" lug height track model for upgrading a range of segments including utility, touring and on/off-trail riding styles. The aggressive traction is perfect for crossover riders who prefer on-trail riding.

- Angled lugs offer outstanding forward and lateral bite on groomed trails
- Stepped lug design for greater flex and improved traction in soft, loose snow
- Available in greater lengths (144", 151" & 159") for conversion of mountain designed snowmobiles for on/off-trail riding

| MODEL | DIMENSIONS                  | LUG HEIGHT   | WEIGHT             | DRIVE PITCH   | CLIP CONFIG.                         |
|-------|-----------------------------|--------------|--------------------|---------------|--------------------------------------|
| 9003C | 15" x 144" (38 cm x 366 cm) | 1.5" (38 mm) | 50 lb. (22.75 kg)) | 2.52" (64 mm) | Full                                 |
| 9004C | 15" x 151" (38 cm x 384 cm) | 1.5" (38 mm) | 52 lb. (23.5 kg)   | 2.52" (64 mm) | Full                                 |
| 9005C | 15" x 159" (38 cm x 404 cm) | 1.5" (38 mm) | 51 lb. (23 kg)     | 2.52" (64 mm) | Every 3 <sup>rd</sup> / open windows |