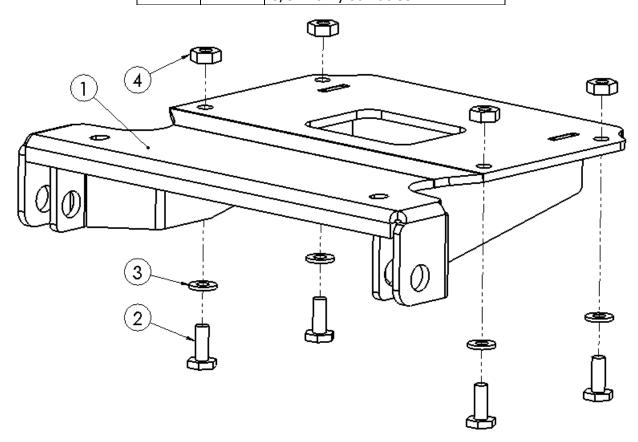

## Kit Content: Please refer to Figure 1

| Item | Qty | Description                 |
|------|-----|-----------------------------|
| 1    | 1   | MA11704 Plow Mount          |
| 2    | 4   | 3/8"-16 x 1 1/4" HH G5 Bolt |
| 3    | 4   | 3/8" Flat Washer            |
| 4    | 4   | 3/8"-16 Nyloc Nut G5        |

Figure 1

## **MA11704 Plow Mount Installation**

1. Remove the bottom two bolts from the front bumper (See Figure 2), set these aside for later use.

Figure 2

- 2. Hold the plow mount to the bottom of your Ranger XP900 with the tabs facing down and toward the front of the vehicle. Insert the bumper bolts from Step #1 through the bottom of the mount plate and secure them loosely to the nuts.
- **3.** Using the four 3/8" x 1 1/4" Hex Bolts, insert the bolts from the bottom side of the mount and secure them using the 3/8" washers and 3/8" Nyloc Nuts. Tighten all bolts.
- **4.** Attach the plow push tubes to the mount via the Quick Release Pins included in your Denali Plow System.