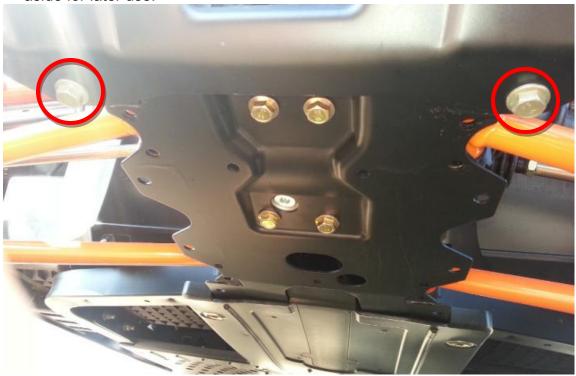

## **MA11704 Plow Mount Installation**

1. Remove the bottom two bolts from the front bumper (See Figure 2), set these aside for later use.

Figure 2

- 2. Hold the plow mount to the bottom of your Ranger XP900 with the tabs facing down and toward the front of the vehicle. Insert the bumper bolts from Step #1 through the bottom of the mount plate and secure them loosely to the nuts.
- **3.** Using the four 3/8" x 1 1/4" Hex Bolts, insert the bolts from the bottom side of the mount and secure them using the 3/8" washers and 3/8" Nyloc Nuts. Tighten all bolts.
- **4.** Attach the plow push tubes to the mount via the Quick Release Pins included in your Denali Plow System.