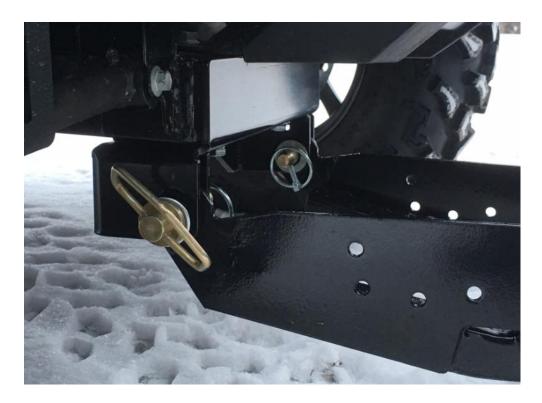

Figure 1

- 2. From the bottom of the MA11759 Plow Mount insert the included M10-1.25x25mm Hex Bolts (part# 2), M10 Lock Washers (part# 3) and M10 Flat washers (part# 4) in the orientation shown in MA11759 Plow Mount Assembly View.
- 3. Tighten all hardware.
- 4. Attach the DENALI Plow system using the two quick release pins included in your plow kit as shown in Figure 2.

### **DENALI Odes Dominator X and Raider Plow Mount**

Figure 2

**5.** Following the first plow session, ensure that all hardware is tightened.