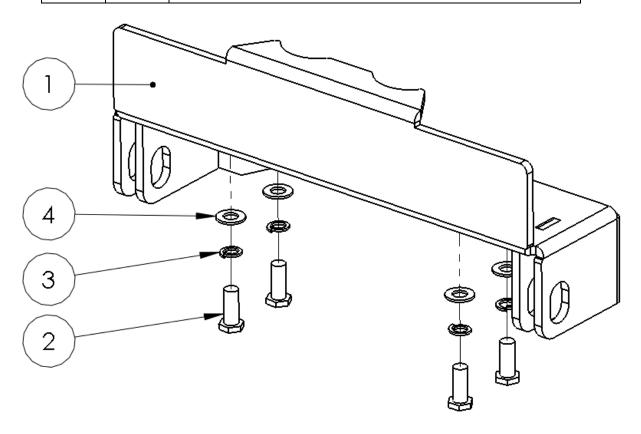

**MA11759 Plow Mount Assembly View** 

Figure 1

- 2. From the bottom of the MA11759 Plow Mount insert the included M10-1.25x25mm Hex Bolts (part# 2), M10 Lock Washers (part# 3) and M10 Flat washers (part# 4) in the orientation shown in MA11759 Plow Mount Assembly View.
- 3. Tighten all hardware.
- 4. Attach the DENALI Plow system using the two quick release pins included in your plow kit as shown in Figure 2.