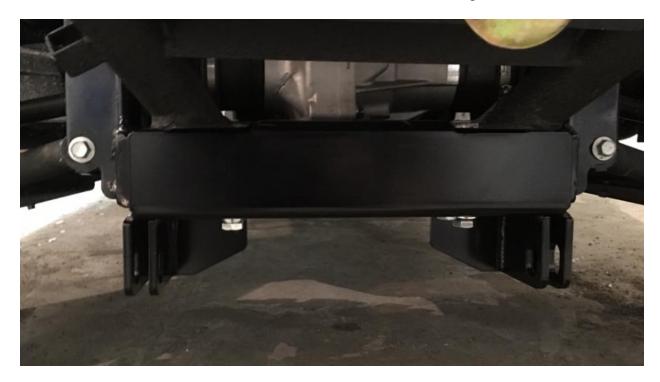

#### **DENALI Odes Dominator X and Raider Plow Mount**

1. Position the MA11759 Plow Mount (part# 1) over the rectangular tube frame at the front of the Odes Dominator X or Odes Raider as shown in Figure 1.

Figure 1

- 2. From the bottom of the MA11759 Plow Mount insert the included M10-1.25x25mm Hex Bolts (part# 2), M10 Lock Washers (part# 3) and M10 Flat washers (part# 4) in the orientation shown in MA11759 Plow Mount Assembly View.
- 3. Tighten all hardware.
- 4. Attach the DENALI Plow system using the two quick release pins included in your plow kit as shown in Figure 2.