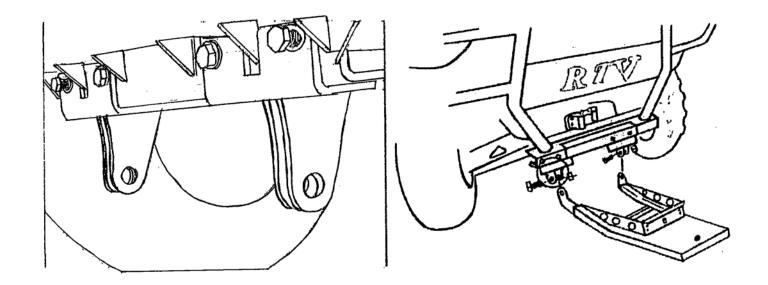

## **Installation Instructions**

Attach to plow mount per illustration. This mount will mount to the front bumper location in the front. Use the 12 mm bolts, Lock washers and Flat washer provided to secure to the front of your machine. There are additional holes in the bottom portion of the mount that will allow you to drill through and use the 3/8" x 1-1/4" hex bolt, washers and nylock nuts to secure from the bottom side up. Tighten all bolts securely.