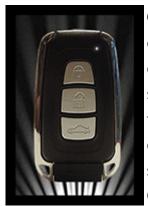

**OEM Style iKEY Fob** In our never ending quest for perfection, our engineers set out to create a new OEM style key fob to rival that of the worlds top luxury automakers. With an exquisite new design that is both stylish and functional, the new iKEY OEM fob provides fully automated

operation of your vehicle's doors and ignition in a sleek, elegant new package. A quick glance is all that is needed to appreciate the fine craftsmanship that went into this advanced design. Its rugged high impact plastic housing is surrounded by a broad band of heavily plated chrome giving it an exquisite upscale appearance. The elegant chrome banding also features two eyelets for attaching your fob to an existing key ring if desired. The soft textured finish feels luxurious in your hand and makes gripping easy. The updated outer case is thicker, more substantial, and made to endure punishment. In addition to performing "hands-free" operation of your doors and ignition, the OEM fob features 3 buttons which provide extended range lock, unlock, trunk open, panic and optional remote start functions. A cool blue LED