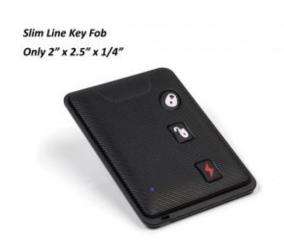

## **Features**

Slim line Style iKEY Fob Our Slim line fob turned a lot of heads in the keyless world when we introduced its sleek new design to automotive industry. Our innovative

engineering resulted in the worlds thinnest active RFID transponder ever made. At only 2.5" x 2" x 1/4" in size, it will easily can slip into a wallet, pocket or purse without the bulky size or extra weight of a traditional vehicle remote. Its sleek and stylish appearance reflects the technical sophistication that

went into this advanced design. This Slim line iKey™ will perform complete "hands-free" operation of your doors and ignition without ever leaving your wallet. Three recessed buttons provide functions for extended range lock, unlock, trunk open, panic and optional remote start. A distinctive blue LED confirms your commands are sent and received by the iKEY system. You'll love the distinctive look and feel of this slim little high tech wonder.