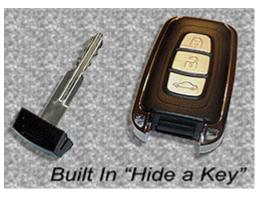

confirms that your commands are sent and received by the iKEY system. This innovative design also incorporates a hidden compartment inside the fob to insert a "Hide a Key" blade for your door locks, assuring you'll never be locked out of your vehicle in the event of a dead car battery. You'll feel like a VIP when you upgrade your iKEY system with the beauty and feel of the awesome new OEM key fob!