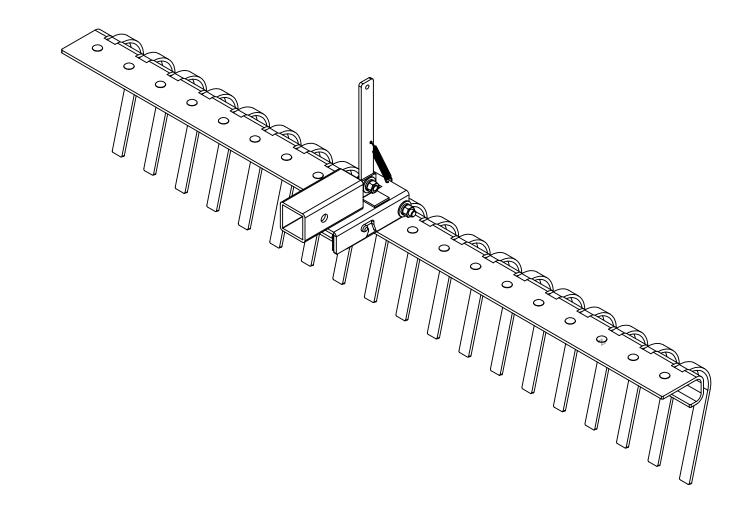

UPC 810541022948 ITEM# IP4456 BK DESCRIPTION: Impact® Pro - 62" Landscape Rake w/Tip Latch