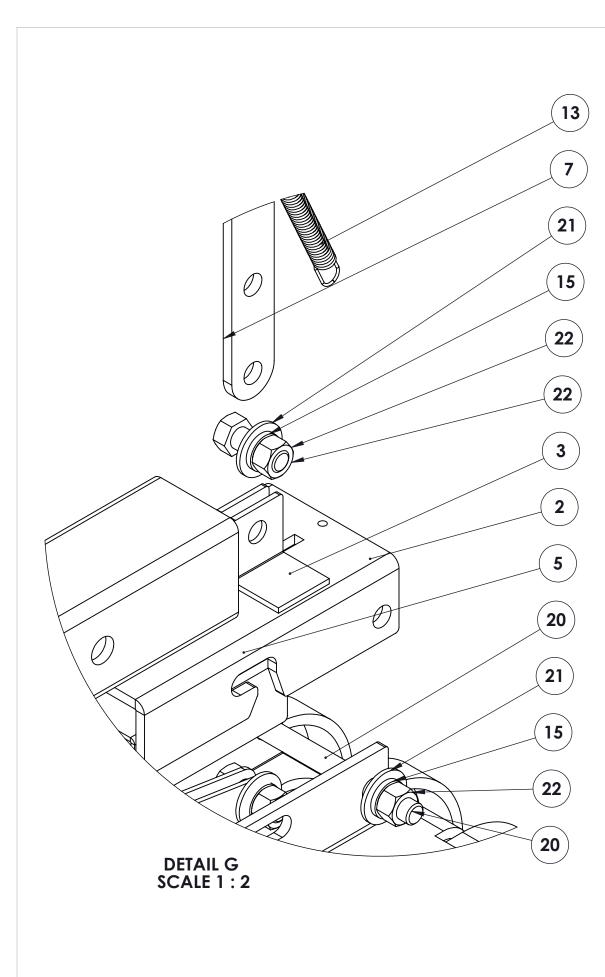

## Note:

| ITEM NO. | PART NUMBER                           | QTY |
|----------|---------------------------------------|-----|
| 1        | Impact Pro Rake Bottom Bracket        | 1   |
| 2        | Impact Pro Rake Top Bracket           | 1   |
| 3        | Impact Pro Rake Handle Pivot Bracket  | 2   |
| 4        | Impact Pro Rake Hitch Tube            | 1   |
| 5        | Impact Pro Rake Lock Pin Saddle       | 1   |
| 6        | Impact Pro Rake Lock Pin              | 1   |
| 7        | Impact Pro Rake Trip Handle           | 1   |
| 8        | Impact Pro LSR Trip Link              | 1   |
| 9        | Impact Pro Rake Main Tool Bar         | 1   |
| 10       | HNUT 0.3750-16-D-N                    | 19  |
| 11       | Impact Pro LSR Spring Tine            | 19  |
| 12       | flat washer type a selected narrow_ai | 19  |
| 13       | Flat Washer 0.375                     | 1   |
| 14       | Regular LW 0.375                      | 19  |
| 15       | Regular LW 0.5                        | 3   |
| 16       | Impact Pro .50 8-32 Stop collar       | 2   |
| 17       | socket set screw flat point_ai        | 2   |
| 18       | Impact Pro .375-16 1.25 Carriage Bolt | 19  |
| 19       | HBOLT 0.5000-13x1.25x1.25-N           | 2   |
| 20       | hex bolt_ai                           | 1   |
| 21       | Regular FW 0.5                        | 3   |
| 22       | HNUT 0.5000-13-D-N                    | 3   |