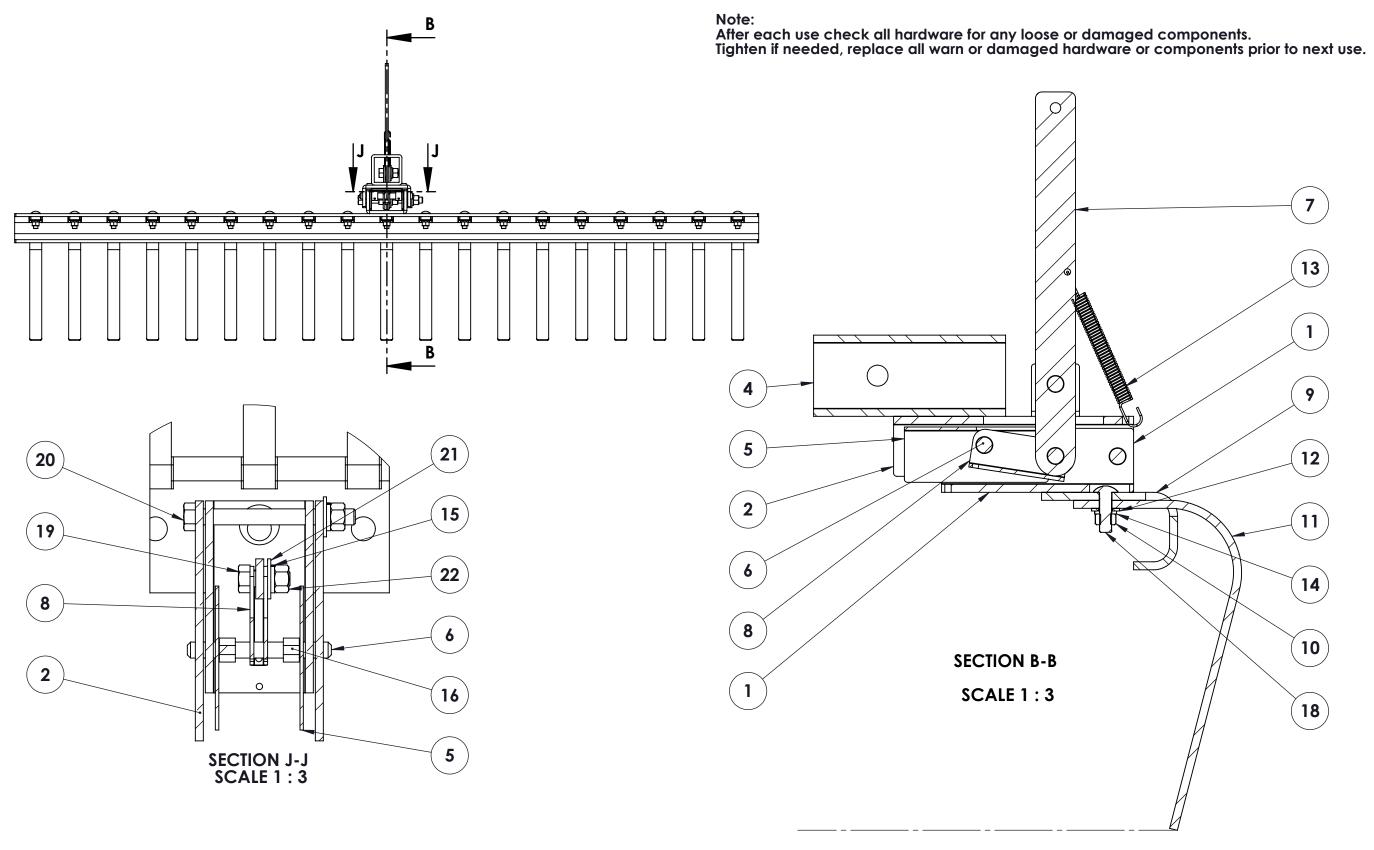

## Note:

| ITEM NO. | PART NUMBER                           | QTY |
|----------|---------------------------------------|-----|
| 1        | Impact Pro Rake Bottom Bracket        | 1   |
| 2        | Impact Pro Rake Top Bracket           | 1   |
| 3        | Impact Pro Rake Handle Pivot Bracket  | 2   |
| 4        | Impact Pro Rake Hitch Tube            | 1   |
| 5        | Impact Pro Rake Lock Pin Saddle       | 1   |
| 6        | Impact Pro Rake Lock Pin              | 1   |
| 7        | Impact Pro Rake Trip Handle           | 1   |
| 8        | Impact Pro LSR Trip Link              | 1   |
| 9        | Impact Pro Rake Main Tool Bar         | 1   |
| 10       | HNUT 0.3750-16-D-N                    | 19  |
| 11       | Impact Pro LSR Spring Tine            | 19  |
| 12       | flat washer type a selected narrow_ai | 19  |
| 13       | Flat Washer 0.375                     | 1   |
| 14       | Regular LW 0.375                      | 19  |
| 15       | Regular LW 0.5                        | 3   |
| 16       | Impact Pro .50 8-32 Stop collar       | 2   |
| 17       | socket set screw flat point_ai        | 2   |
| 18       | Impact Pro .375-16 1.25 Carriage Bolt | 19  |
| 19       | HBOLT 0.5000-13x1.25x1.25-N           | 2   |
| 20       | hex bolt_ai                           | 1   |
| 21       | Regular FW 0.5                        | 3   |
| 22       | HNUT 0.5000-13-D-N                    | 3   |