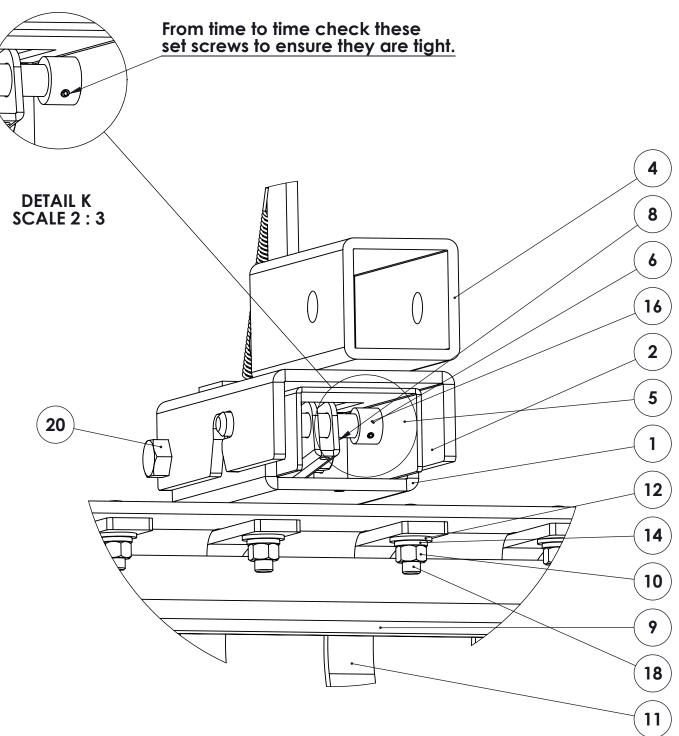

## Note:

| ITEM NO. | PART NUMBER                           | QTY |
|----------|---------------------------------------|-----|
| 1        | Impact Pro Rake Bottom Bracket        | 1   |
| 2        | Impact Pro Rake Top Bracket           | 1   |
| 3        | Impact Pro Rake Handle Pivot Bracket  | 2   |
| 4        | Impact Pro Rake Hitch Tube            | 1   |
| 5        | Impact Pro Rake Lock Pin Saddle       | 1   |
| 6        | Impact Pro Rake Lock Pin              | 1   |
| 7        | Impact Pro Rake Trip Handle           | 1   |
| 8        | Impact Pro LSR Trip Link              | 1   |
| 9        | Impact Pro Rake Main Tool Bar         | 1   |
| 10       | HNUT 0.3750-16-D-N                    | 19  |
| 11       | Impact Pro LSR Spring Tine            | 19  |
| 12       | flat washer type a selected narrow_ai | 19  |
| 13       | Flat Washer 0.375                     | 1   |
| 14       | Regular LW 0.375                      | 19  |
| 15       | Regular LW 0.5                        | 3   |
| 16       | Impact Pro .50 8-32 Stop collar       | 2   |
| 17       | socket set screw flat point_ai        | 2   |
| 18       | Impact Pro .375-16 1.25 Carriage Bolt | 19  |
| 19       | HBOLT 0.5000-13x1.25x1.25-N           | 2   |
| 20       | hex bolt_ai                           | 1   |
| 21       | Regular FW 0.5                        | 3   |
| 22       | HNUT 0.5000-13-D-N                    | 3   |