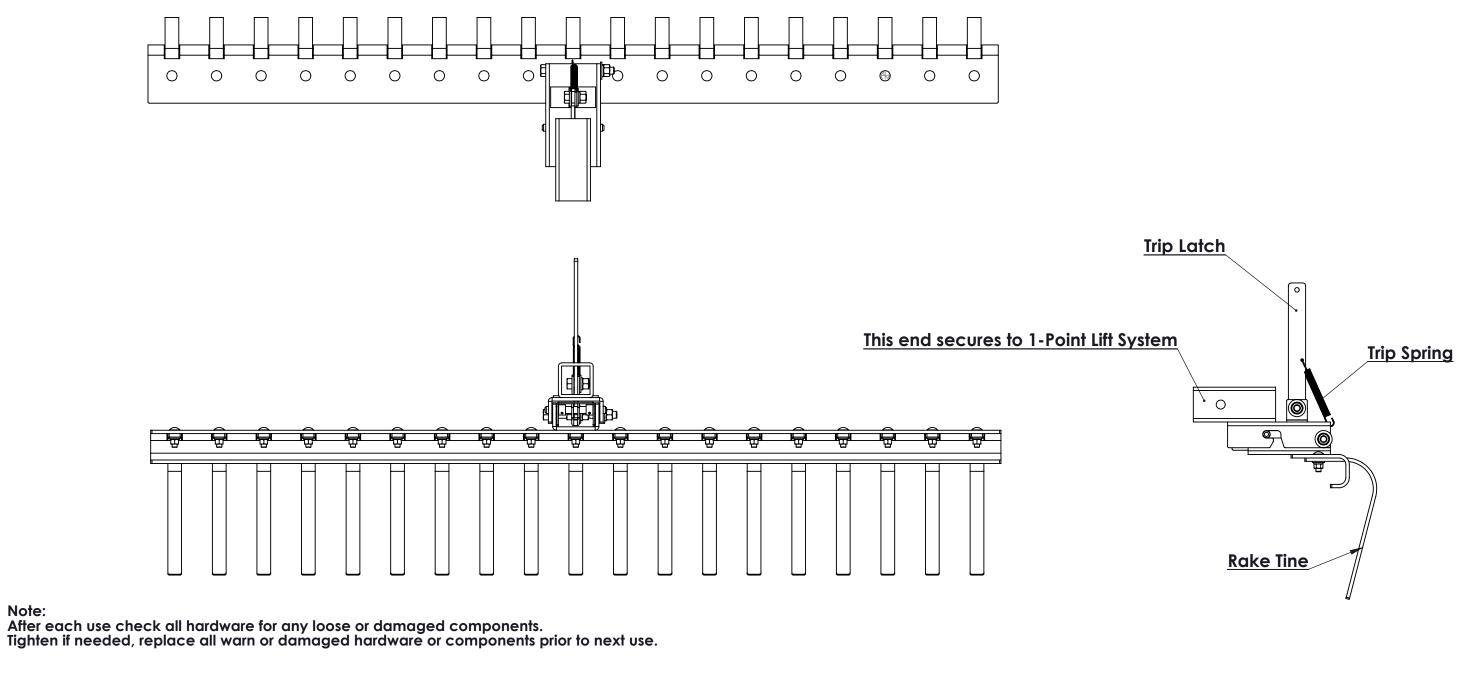

UPC 810541022948 ITEM# IP4456 BK DESCRIPTION: Impact® Pro - 62" Landscape Rake w/Tip Latch

## Note:

After each use check all moving parts for wear or damage, replace if warn or damaged prior to next use. Failing to do so could cause injury or damage to your tow vehicle.

Discover a comprehensive collection of powersports farm accessories on our website.