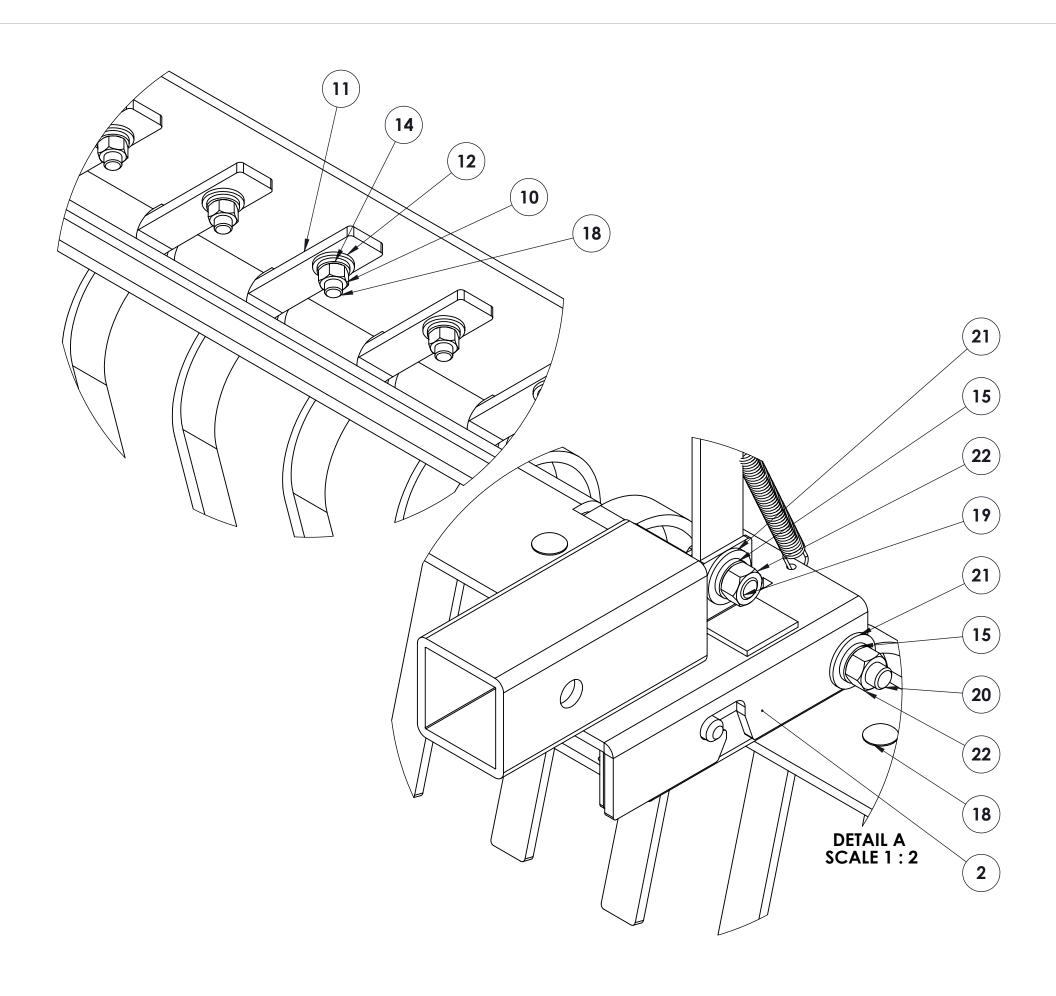

## Note:

| ITEM NO. | PART NUMBER                           | QTY |
|----------|---------------------------------------|-----|
| 1        | Impact Pro Rake Bottom Bracket        | 1   |
| 2        | Impact Pro Rake Top Bracket           | 1   |
| 3        | Impact Pro Rake Handle Pivot Bracket  | 2   |
| 4        | Impact Pro Rake Hitch Tube            | 1   |
| 5        | Impact Pro Rake Lock Pin Saddle       | 1   |
| 6        | Impact Pro Rake Lock Pin              | 1   |
| 7        | Impact Pro Rake Trip Handle           | 1   |
| 8        | Impact Pro LSR Trip Link              | 1   |
| 9        | Impact Pro Rake Main Tool Bar         | 1   |
| 10       | HNUT 0.3750-16-D-N                    | 19  |
| 11       | Impact Pro LSR Spring Tine            | 19  |
| 12       | flat washer type a selected narrow_ai | 19  |
| 13       | Flat Washer 0.375                     | 1   |
| 14       | Regular LW 0.375                      | 19  |
| 15       | Regular LW 0.5                        | 3   |
| 16       | Impact Pro .50 8-32 Stop collar       | 2   |
| 17       | socket set screw flat point_ai        | 2   |
| 18       | Impact Pro .375-16 1.25 Carriage Bolt | 19  |
| 19       | HBOLT 0.5000-13x1.25x1.25-N           | 2   |
| 20       | hex bolt_ai                           | 1   |
| 21       | Regular FW 0.5                        | 3   |
| 22       | HNUT 0.5000-13-D-N                    | 3   |