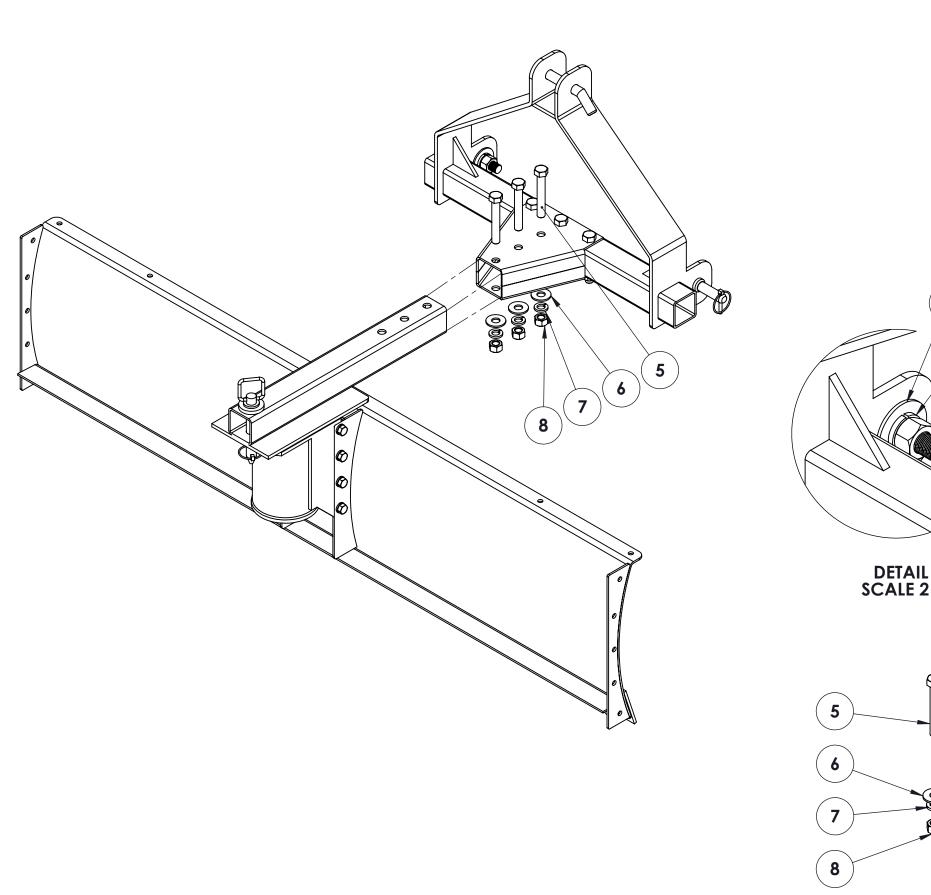

| ITEM NO. | DESCRIPTION                   | QTY. |
|----------|-------------------------------|------|
| 1        | Swivel Assembly               | 1    |
| 2        | Swivel Yoke Assembly          | 1    |
| 3        | 52" Swivel Blade Assembly     | 1    |
| 4        | Cutting Edge                  | 1    |
| 5        | Swivel Yoke Washer            | 1    |
| 6        | 3/4-10 Nylock Nut             | 1    |
| 7        | 5/8" x 4.50" Hitch Pin        | 1    |
| 8        | Linch Pin 5/32" Dia.          | 1    |
| 9        | Regular LW 0.375              | 19   |
| 10       | RHSNBOLT 0.375-16x1.25x1.25-N | 11   |
| 11       | HBOLT 0.3750-16x1.125x1-N     | 8    |
| 12       | HNUT 0.3750-16-D-N            | 11   |
| 13       | Regular FW 0.375              | 11   |