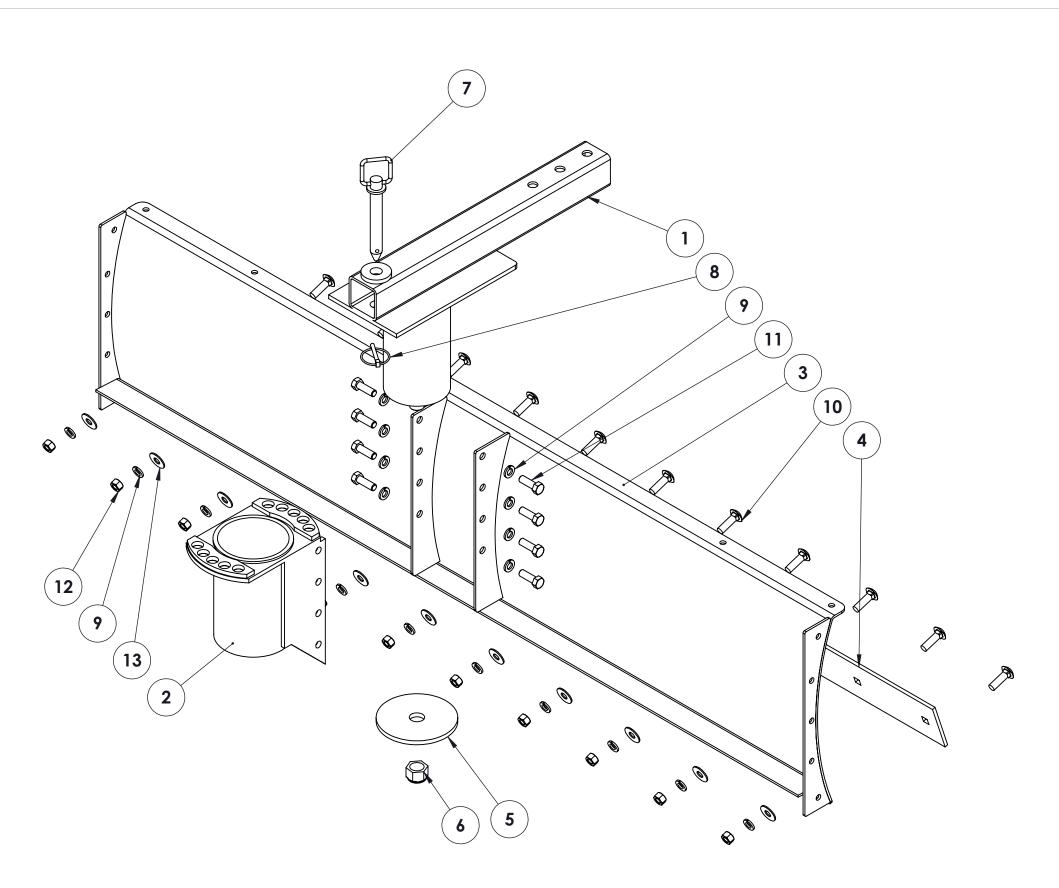

| ITEM NO. | DESCRIPTION                   | QTY. |
|----------|-------------------------------|------|
| 1        | Swivel Assembly               | 1    |
| 2        | Swivel Yoke Assembly          | 1    |
| 3        | 52" Swivel Blade Assembly     | 1    |
| 4        | Cutting Edge                  | 1    |
| 5        | Swivel Yoke Washer            | 1    |
| 6        | 3/4-10 Nylock Nut             | 1    |
| 7        | 5/8" x 4.50" Hitch Pin        | 1    |
| 8        | Linch Pin 5/32" Dia.          | 1    |
| 9        | Regular LW 0.375              | 19   |
| 10       | RHSNBOLT 0.375-16x1.25x1.25-N | 11   |
| 11       | HBOLT 0.3750-16x1.125x1-N     | 8    |
| 12       | HNUT 0.3750-16-D-N            | 11   |
| 13       | Regular FW 0.375              | 11   |