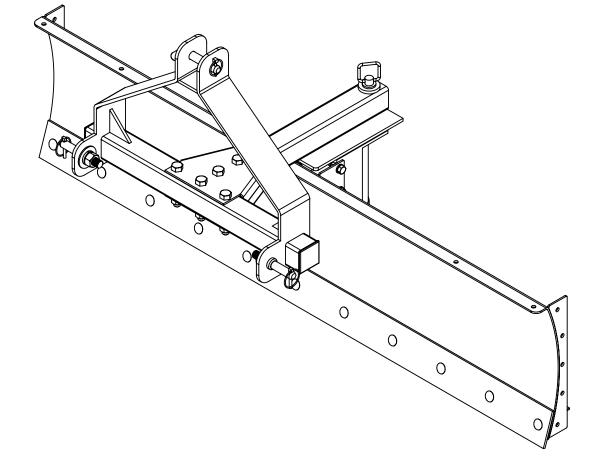

## **INSTALLATION NOTES: TOOLS REQUIRED:**

- Basic Hand Wrench and Socket Set
- Plastic Cutting Tool for opening packaging.

UPC 810541023112 ITEM# IP-6000

DESCRIPTION: Impact® 3-Point, Rear Grading Blade