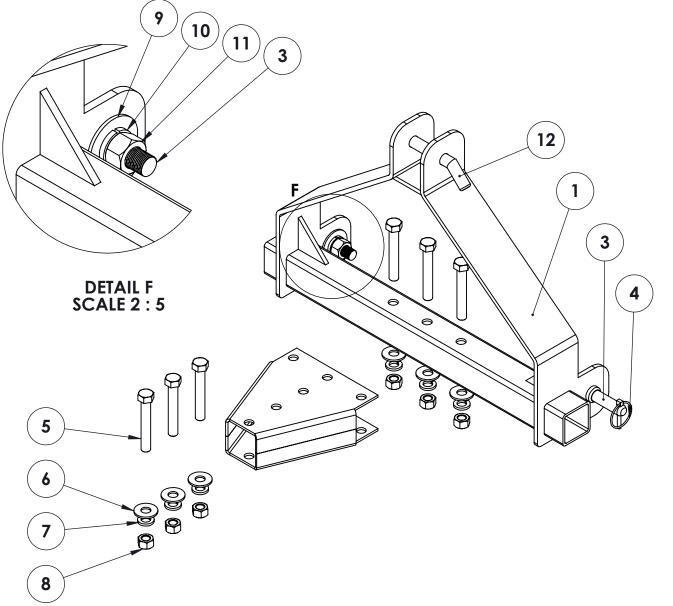

| ITEM NO. | DESCRIPTION                   | QTY. |
|----------|-------------------------------|------|
| 1        | Swivel Assembly               | 1    |
| 2        | Swivel Yoke Assembly          | 1    |
| 3        | 52" Swivel Blade Assembly     | 1    |
| 4        | Cutting Edge                  | 1    |
| 5        | Swivel Yoke Washer            | 1    |
| 6        | 3/4-10 Nylock Nut             | 1    |
| 7        | 5/8" x 4.50" Hitch Pin        | 1    |
| 8        | Linch Pin 5/32" Dia.          | 1    |
| 9        | Regular LW 0.375              | 19   |
| 10       | RHSNBOLT 0.375-16x1.25x1.25-N | 11   |
| 11       | HBOLT 0.3750-16x1.125x1-N     | 8    |
| 12       | HNUT 0.3750-16-D-N            | 11   |
| 13       | Regular FW 0.375              | 11   |