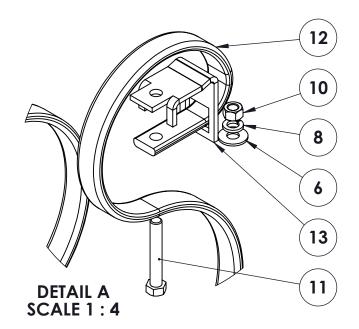

## INSTALLATION NOTES: TOOLS REQUIRED:

- Basic Hand Wrench and Socket Set
- Plastic Cutting Tool for opening packaging.

UPC 810541023150 ITEM# IP-6003

DESCRIPTION: Impact® 3-Point, Cultivator

| ITEM NO. | DESCRIPTION                     | QTY. |
|----------|---------------------------------|------|
| 1        | Tool Bar Main Weldment          | 1    |
| 2        | Cat 0 Draw Pin                  | 2    |
| 3        | Linch Pin 5/32" Dia.            | 2    |
| 4        | 5/8" Bent Hitch Pin / Snap Clip | 1    |
| 5        | Regular FW 0.625                | 2    |
| 6        | Regular FW 0.5                  | 12   |
| 7        | Regular LW 0.625                | 2    |
| 8        | Regular LW 0.5                  | 12   |
| 9        | HNUT 0.6250-18-D-N              | 2    |
| 10       | HNUT 0.5000-13-D-N              | 12   |
| 11       | HBOLT 0.5000-13x3.25x1.25-N     | 12   |
| 12       | S-Tine 14"                      | 12   |
| 13       | S-Tine Clamp 2"                 | 12   |
| 14       | Cutting Edge                    | 6    |
| 15       | Plow Bolt 0.375-16x1.75         | 6    |
| 16       | Regular FW 0.375                | 6    |
| 17       | Regular LW 0.375                | 6    |
| 18       | HNUT 0.3750-16-D-N              | 6    |