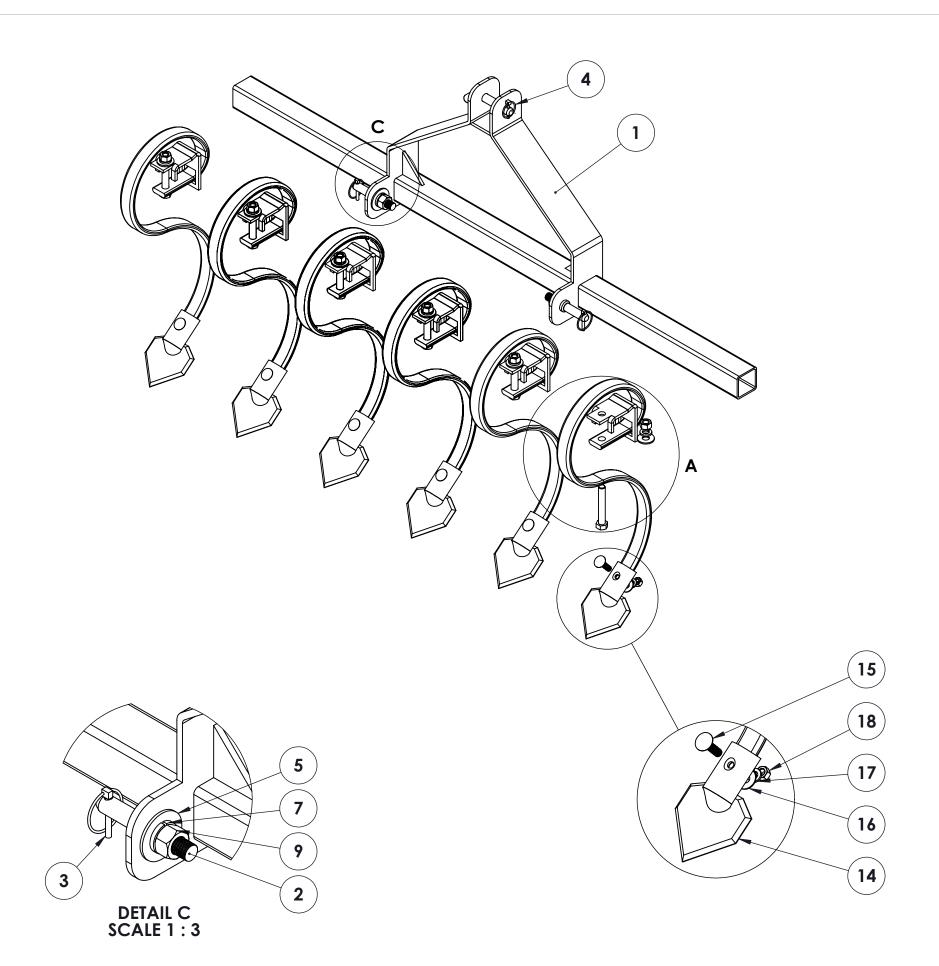

## INSTALLATION NOTES: TOOLS REQUIRED:

- Basic Hand Wrench and Socket Set
- Plastic Cutting Tool for opening packaging.

UPC 810541023150 ITEM# IP-6003

DESCRIPTION: Impact® 3-Point, Cultivator

| ITEM NO. | DESCRIPTION                     | QTY. |
|----------|---------------------------------|------|
| 1        | Tool Bar Main Weldment          | 1    |
| 2        | Cat 0 Draw Pin                  | 2    |
| 3        | Linch Pin 5/32" Dia.            | 2    |
| 4        | 5/8" Bent Hitch Pin / Snap Clip | 1    |
| 5        | Regular FW 0.625                | 2    |
| 6        | Regular FW 0.5                  | 12   |
| 7        | Regular LW 0.625                | 2    |
| 8        | Regular LW 0.5                  | 12   |
| 9        | HNUT 0.6250-18-D-N              | 2    |
| 10       | HNUT 0.5000-13-D-N              | 12   |
| 11       | HBOLT 0.5000-13x3.25x1.25-N     | 12   |
| 12       | S-Tine 14"                      | 12   |
| 13       | S-Tine Clamp 2"                 | 12   |
| 14       | Cutting Edge                    | 6    |
| 15       | Plow Bolt 0.375-16x1.75         | 6    |
| 16       | Regular FW 0.375                | 6    |
| 17       | Regular LW 0.375                | 6    |
| 18       | HNUT 0.3750-16-D-N              | 6    |