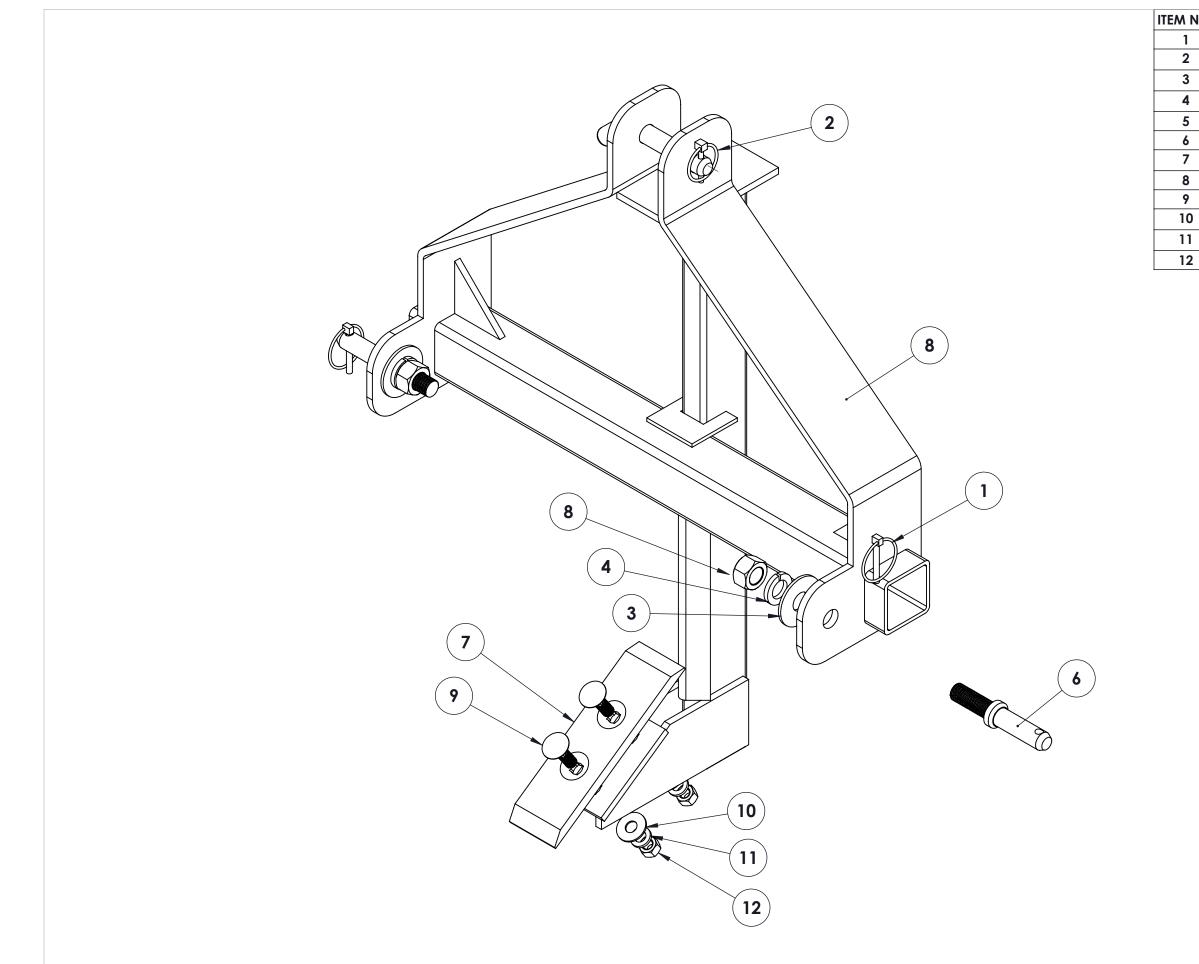

## INSTALLATION NOTES: TOOLS REQUIRED:

- Basic Hand Wrench and Socket Set
- Plastic Cutting Tool for opening packaging.

UPC 810541023198 ITEM# IP-6006 DESCRIPTION: Impact® 3-Point, Middle Buster

| ۸NO. | DESCRIPTION                     | QTY. |
|------|---------------------------------|------|
| 1    | Linch Pin 5/32" Dia.            | 2    |
| 2    | 5/8" Bent Hitch Pin / Lynch Pin | 1    |
| 3    | Regular FW 0.625                | 2    |
| 4    | Regular LW 0.625                | 2    |
| 5    | HNUT 0.6250-18-D-N              | 2    |
| 6    | Cat 0 Draw Pin                  | 2    |
| 7    | Cutting Edge                    | 1    |
| 8    | Middle Buster Tool Bar          | 1    |
| 9    | Plow Bolt                       | 2    |
| 10   | Regular FW 0.375                | 2    |
| 11   | Regular LW 0.375                | 2    |
| 12   | HNUT 0.3750-16-D-N              | 2    |