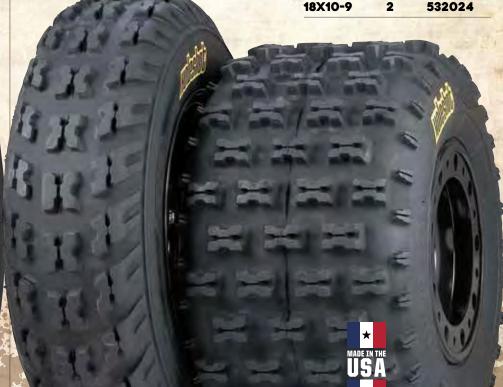

### MAYKEM

#### THE MAYHEM IS LIGHTWEIGHT. DURABLE AND DOWNRIGHT VERSATILE. 1-INCH LUG HEIGHT.

- »» Durable, yet-lightweight carcass with a 6-ply rating for trail handling and comfort.
- »» Directional tread pattern supplies smooth traction.

#### **MAYHEM**

| SIZE     | PLY | P/N    |
|----------|-----|--------|
| 25X8-12  | 6   | 6P0030 |
| 25X10-12 | 6   | 6P0031 |
| 26X9-12  | 6   | 560588 |
| 26X11-12 | 6   | 560590 |
|          |     |        |