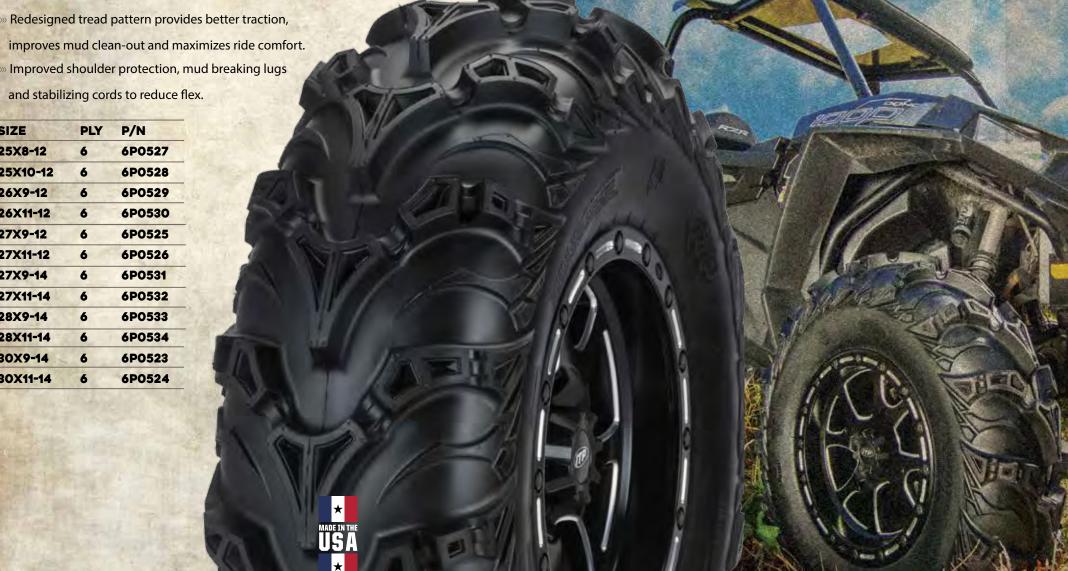

#### **MULTI-PURPOSE TIRE DESIGNED FOR MUD & TRAIL**

» Redesigned tread pattern provides better traction,

» Improved shoulder protection, mud breaking lugs

and stabilizing cords to reduce flex.

»» A new twist on a proven classic, for SxSs.

| The State of the Local Division in the Local | DOMESTIC STATE |        |
|--------------------------------------------------------------------------------------------------------------------------------------------------------------------------------------------------------------------------------------------------------------------------------------------------------------------------------------------------------------------------------------------------------------------------------------------------------------------------------------------------------------------------------------------------------------------------------------------------------------------------------------------------------------------------------------------------------------------------------------------------------------------------------------------------------------------------------------------------------------------------------------------------------------------------------------------------------------------------------------------------------------------------------------------------------------------------------------------------------------------------------------------------------------------------------------------------------------------------------------------------------------------------------------------------------------------------------------------------------------------------------------------------------------------------------------------------------------------------------------------------------------------------------------------------------------------------------------------------------------------------------------------------------------------------------------------------------------------------------------------------------------------------------------------------------------------------------------------------------------------------------------------------------------------------------------------------------------------------------------------------------------------------------------------------------------------------------------------------------------------------------|----------------|--------|
| SIZE                                                                                                                                                                                                                                                                                                                                                                                                                                                                                                                                                                                                                                                                                                                                                                                                                                                                                                                                                                                                                                                                                                                                                                                                                                                                                                                                                                                                                                                                                                                                                                                                                                                                                                                                                                                                                                                                                                                                                                                                                                                                                                                           | PLY            | P/N    |
| 25X8-12                                                                                                                                                                                                                                                                                                                                                                                                                                                                                                                                                                                                                                                                                                                                                                                                                                                                                                                                                                                                                                                                                                                                                                                                                                                                                                                                                                                                                                                                                                                                                                                                                                                                                                                                                                                                                                                                                                                                                                                                                                                                                                                        | 6              | 6P0527 |
| 25X10-12                                                                                                                                                                                                                                                                                                                                                                                                                                                                                                                                                                                                                                                                                                                                                                                                                                                                                                                                                                                                                                                                                                                                                                                                                                                                                                                                                                                                                                                                                                                                                                                                                                                                                                                                                                                                                                                                                                                                                                                                                                                                                                                       | 6              | 6P0528 |
| 26X9-12                                                                                                                                                                                                                                                                                                                                                                                                                                                                                                                                                                                                                                                                                                                                                                                                                                                                                                                                                                                                                                                                                                                                                                                                                                                                                                                                                                                                                                                                                                                                                                                                                                                                                                                                                                                                                                                                                                                                                                                                                                                                                                                        | 6              | 6P0529 |
| 26X11-12                                                                                                                                                                                                                                                                                                                                                                                                                                                                                                                                                                                                                                                                                                                                                                                                                                                                                                                                                                                                                                                                                                                                                                                                                                                                                                                                                                                                                                                                                                                                                                                                                                                                                                                                                                                                                                                                                                                                                                                                                                                                                                                       | 6              | 6P0530 |
| 27X9-12                                                                                                                                                                                                                                                                                                                                                                                                                                                                                                                                                                                                                                                                                                                                                                                                                                                                                                                                                                                                                                                                                                                                                                                                                                                                                                                                                                                                                                                                                                                                                                                                                                                                                                                                                                                                                                                                                                                                                                                                                                                                                                                        | 6              | 6P0525 |
| 27X11-12                                                                                                                                                                                                                                                                                                                                                                                                                                                                                                                                                                                                                                                                                                                                                                                                                                                                                                                                                                                                                                                                                                                                                                                                                                                                                                                                                                                                                                                                                                                                                                                                                                                                                                                                                                                                                                                                                                                                                                                                                                                                                                                       | 6              | 6P0526 |
| 27X9-14                                                                                                                                                                                                                                                                                                                                                                                                                                                                                                                                                                                                                                                                                                                                                                                                                                                                                                                                                                                                                                                                                                                                                                                                                                                                                                                                                                                                                                                                                                                                                                                                                                                                                                                                                                                                                                                                                                                                                                                                                                                                                                                        | 6              | 6P0531 |
| 27X11-14                                                                                                                                                                                                                                                                                                                                                                                                                                                                                                                                                                                                                                                                                                                                                                                                                                                                                                                                                                                                                                                                                                                                                                                                                                                                                                                                                                                                                                                                                                                                                                                                                                                                                                                                                                                                                                                                                                                                                                                                                                                                                                                       | 6              | 6P0532 |
| 28X9-14                                                                                                                                                                                                                                                                                                                                                                                                                                                                                                                                                                                                                                                                                                                                                                                                                                                                                                                                                                                                                                                                                                                                                                                                                                                                                                                                                                                                                                                                                                                                                                                                                                                                                                                                                                                                                                                                                                                                                                                                                                                                                                                        | 6              | 6P0533 |
| 28X11-14                                                                                                                                                                                                                                                                                                                                                                                                                                                                                                                                                                                                                                                                                                                                                                                                                                                                                                                                                                                                                                                                                                                                                                                                                                                                                                                                                                                                                                                                                                                                                                                                                                                                                                                                                                                                                                                                                                                                                                                                                                                                                                                       | 6              | 6P0534 |
| 30X9-14                                                                                                                                                                                                                                                                                                                                                                                                                                                                                                                                                                                                                                                                                                                                                                                                                                                                                                                                                                                                                                                                                                                                                                                                                                                                                                                                                                                                                                                                                                                                                                                                                                                                                                                                                                                                                                                                                                                                                                                                                                                                                                                        | 6              | 6P0523 |
| 30X11-14                                                                                                                                                                                                                                                                                                                                                                                                                                                                                                                                                                                                                                                                                                                                                                                                                                                                                                                                                                                                                                                                                                                                                                                                                                                                                                                                                                                                                                                                                                                                                                                                                                                                                                                                                                                                                                                                                                                                                                                                                                                                                                                       | 6              | 6P0524 |