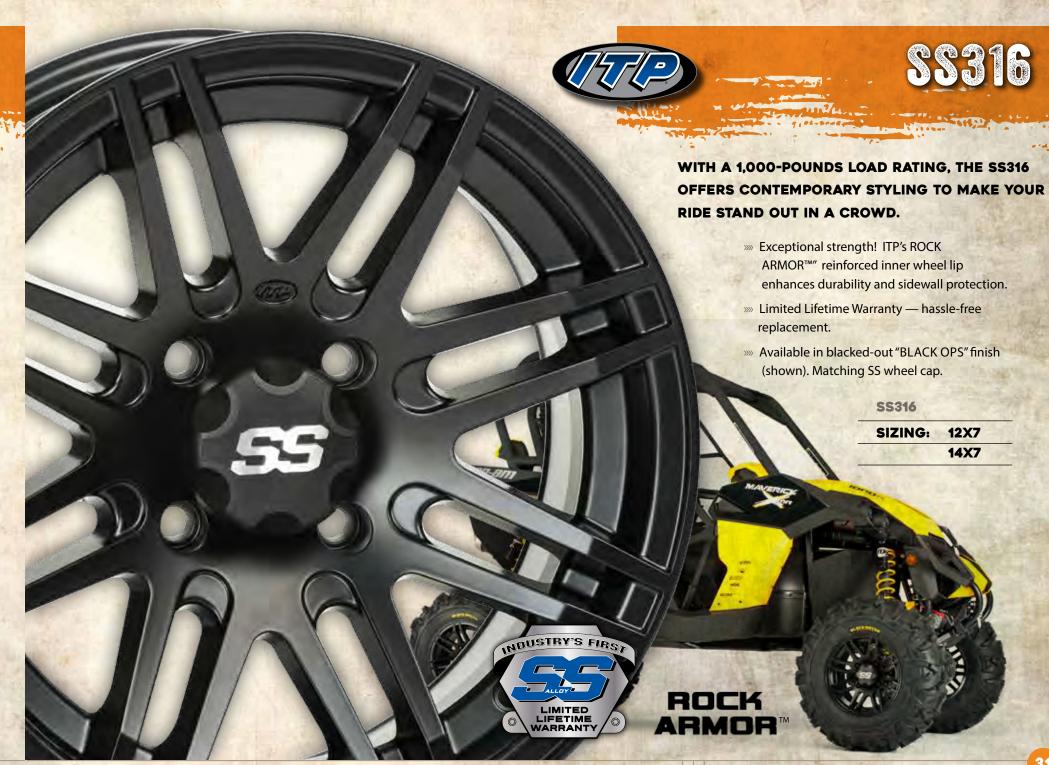

vets.
- »» Huge 1,200-pound load rating.
- »» Industry-exclusive "ROCK ARMOR™" inner wheel lip for unequalled structural integrity.
- »» Backed by ITP's Limited Lifetime Warranty.
- »» Ships with center cap and chrome valve stem pre-installed.

#### TORNADO

| SIZING: | 14X7 |
|---------|------|
|         | 15X7 |
| A-II    | 17X7 |

ROCK ARMOR





\$\$216

THE SS216, COMPLETE WITH OUR PROMISE
OF A LIMITED LIFETIME WARRANTY
PROVIDES SUPERIOR DURABILITY,
EXCEPTIONAL PERFORMANCE AND
HEAD-TURNING GOOD LOOKS.

- »» Features "ROCK ARMOR™" reinforced inner and outer wheel lip to resist damage.
- »» 1,000-pounds load rating on both sizes ideal for modern UTVs.
- »» Available in blacked-out "Black Ops" finish.
- »» Matching SS wheel cap is included.

**SS216** 

SIZING: 12X7

14X7

ROCK ARMOR









# A-6 PRO SERIES 6 A-6 PRO SERIES GP.190

#### MADE FROM 6061 HEAT-TREATED **ALUMINUM, THE A-6 LINE OF WHEELS** ARE LIGHTWEIGHT YET EXCEPTIONALLY STRONG.

- »» The double-rolled lip construction on the GP improves durability and protection against rocks and harsh hits.
- » GP model has a tapered, stainless steel lug nut insert on sizes using the 4/110 and 4/144 bolt patterns. This provides a more secure fit on OEM wheel hubs that use tapered lug nuts.

#### A-6 PRO SERIES

|          |       | _ |
|----------|-------|---|
| SIZING:  | 8X7   | 8 |
|          | 8X8.5 |   |
|          | 9X9   |   |
| The same | 10X5  |   |
| 4        | 10X8  |   |
|          |       | _ |

#### A-6 PRO SERIES GP

| SIZING: | 9X8  |
|---------|------|
| 90      | 10X5 |



### A-6 PRO SERIES BAJA .190

#