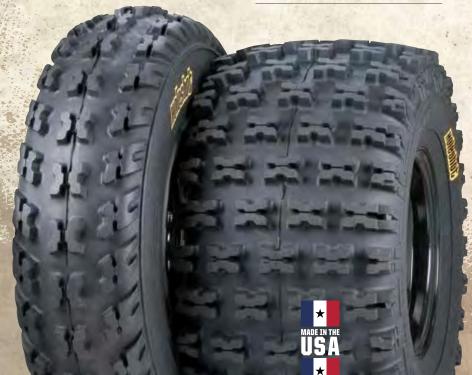

### MEGA WAYKEW

#### A MEGA ORNERY MUD TIRE WITH A 1-1/2-INCH TREAD DEPTH.

- »» Offers the best of both worlds: Power for the muck; precision control for the trail.
- »» An additional 1/2 inch of tread over the Mayhem.

#### **MEGA MAYHEM**

| SIZE     | PLY | P/N    |
|----------|-----|--------|
| 27X9-12  | 6   | 6P0035 |
| 27X11-12 | 6   | 6P0037 |
| 27X9-14  | 6   | 6P0032 |
| 27X11-14 | 6   | 6P0033 |

#### **MEGA MAYHEM**

| SIZE     | PLY | P/N    |
|----------|-----|--------|
| 28X9-12  | 6   | 6P0051 |
| 28X11-12 | 6   | 6P0043 |
| 28X9-14  | 6   | 6P0052 |
| 28X11-14 | 6   | 6P0044 |