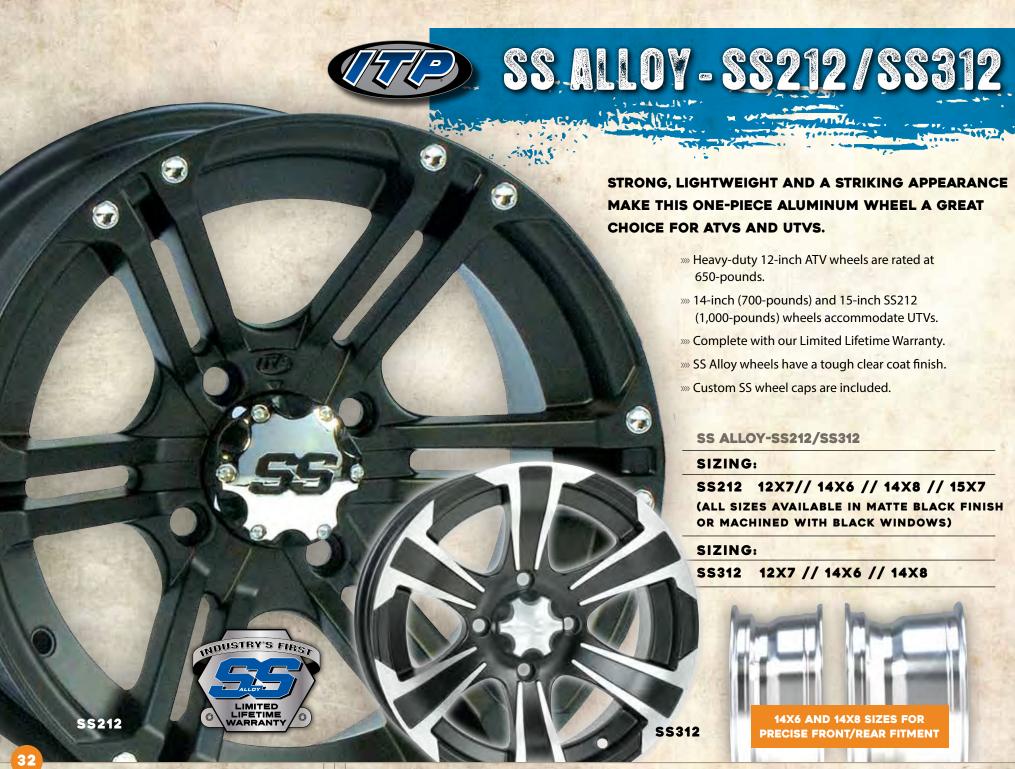

ts.
- »» Huge 1,200-pound load rating.
- »» Industry-exclusive "ROCK ARMOR™" inner wheel lip for unequalled structural integrity.
- »» Backed by ITP's Limited Lifetime Warranty.
- »» Ships with center cap and chrome valve stem pre-installed.

#### TORNADO

| SIZING: | 14X7 |
|---------|------|
|         | 15X7 |
| A-II    | 17X7 |

ROCK ARMOR





\$\$216

THE SS216, COMPLETE WITH OUR PROMISE
OF A LIMITED LIFETIME WARRANTY
PROVIDES SUPERIOR DURABILITY,
EXCEPTIONAL PERFORMANCE AND
HEAD-TURNING GOOD LOOKS.

- »» Features "ROCK ARMOR™" reinforced inner and outer wheel lip to resist damage.
- »» 1,000-pounds load rating on both sizes ideal for modern UTVs.
- »» Available in blacked-out "Black Ops" finish.
- »» Matching SS wheel cap is included.

**SS216** 

SIZING: 12X7

14X7

ROCK ARMOR









# A-6 PRO SERIES 6 A-6 PRO SERIES GP.190

#### MADE FROM 6061 HEAT-TREATED **ALUMINUM, THE A-6 LINE OF WHEELS** ARE LIGHTWEIGHT YET EXCEPTIONALLY STRONG.

- »» The double-rolled lip construction on the GP improves durability and protection against rocks and harsh hits.
- » GP model has a tapered, stainless steel lug nut insert on sizes using the 4/110 and 4/144 bolt patterns. This provides a more secure fit on OEM wheel hubs that use tapered lug nuts.

#### A-6 PRO SERIES

|          |       | _ |
|----------|-------|---|
| SIZING:  | 8X7   | 8 |
|          | 8X8.5 |   |
|          | 9X9   |   |
| The same | 10X5  |   |
| 4        | 10X8  |   |
|          |       | _ |

#### A-6 PRO SERIES GP

| SIZING: | 9X8  |
|---------|------|
| 90      | 10X5 |



### A-6 PRO SERIES BAJA .190

###