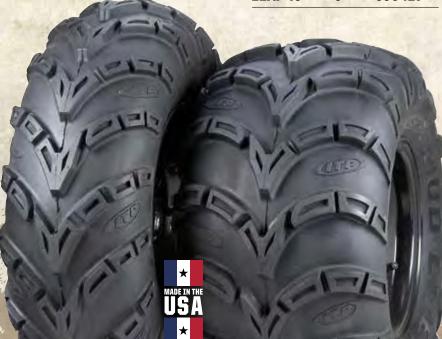

## THE MOST POPULAR MUD TIRE EVER!

#### MUD LITE AT: 3/4-IN. LUG; MUD LITE XL: 1-1/8-IN. LUG.

- »» A genuine, multi-purpose 6-ply rated tire designed for the mud and the trail.
- » Center tread contact patch provides a radial-like ride.
- >>> Unbeatable performance and affordability.

#### **MUD LITE AT: 3/4-IN. LUG**

| SIZE     | PLY | P/N    |
|----------|-----|--------|
| 22X11-8  | 6   | 56A387 |
| 22X11-9  | 6   | 56A388 |
| 25X12-9  | 6   | 56A373 |
| 22X8-10  | 6   | 56A3A8 |
| 22X11-10 | 6   | 56A3A5 |
| 23X8-10  | 6   | 56A326 |
| 23X10-10 | 6   | 56A327 |
| 24X11-10 | 6   | 56A305 |
| 25X11-10 | 6   | 56A308 |
| 27X12-10 | 6   | 56A318 |
| 23X8-11  | 6   | 56A304 |
| 24X8-11  | 6   | 56A332 |
| 24X9-11  | 6   | 56A3A9 |
| 24X10-11 | 6   | 56A328 |
| 25X8-11  | 6   | 56A320 |
| 25X10-11 | 6   | 56A322 |
| 24X8-12  | 6   | 560430 |
| 25X8-12  | 6   | 56A306 |
| 25X10-12 | 6   | 56A321 |

#### MUD LITE XL [Shown] 1-1/8-IN. LUG

| SIZE     | PLY | P/N    |
|----------|-----|--------|
| 25X12-11 | 6   | 560431 |
| 25X8-12  | 6   | 560363 |
| 25X10-12 | 6   | 560364 |
| 25X12-12 | 6   | 56043  |
| 26X9-12  | 6   | 56A3P  |
| 26X10-12 | 6   | 56A34  |
| 26X12-12 | 6   | 56A361 |
| 27X9-12  | 6   | 56A380 |
| 27X10-12 | 6   | 56A34  |
| 27X12-12 | 6   | 56A347 |
| 27X10-14 | 6   | 56045  |
| 27X12-14 | 6   | 56045  |
| 28X10-12 | 6   | 56A349 |
| 28X12-12 | 6   | 56A350 |
| 28X10-14 | 6   | 560494 |
| 28X12-14 | 6   | 56049  |
|          |     |        |