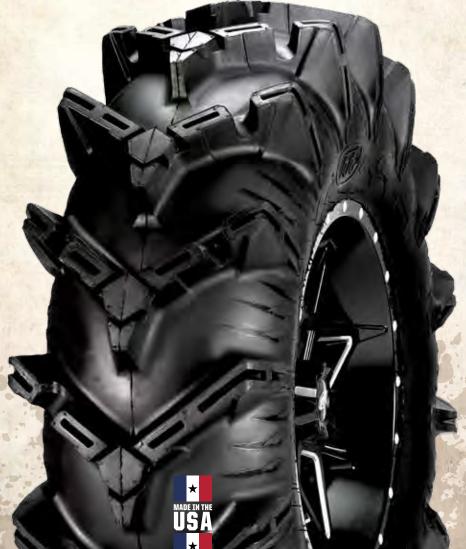

ITP: The World's #1 ATV/UTV Aftermarket Tire & Wheel Source. Everything you need to conquer the world's most challenging terrain.

THE CRYPTID TIRE SPECIALIZES IN CONQUERING THE **GNARLIEST MUCK. THIS SWAMP-MONSTER FEATURES MUD-CHURNING PERFORMANCE, UNMATCHED SIZE** AND TRAIL VERSATILITY.

- » Graduated lug height 1.5 inches at center; 2 inches at shoulder improves entry and exit capabilities in bogs and overall riding comfort.
- »» 6-ply rated construction made with "TOUGH TREAD" rubber compound to resist chips, abrasions and cuts.
- »» Computer-aided directional tread design with Chevron-shaped lugs for unequaled forward traction.
- »» Available in four sizes, including the massive 36-inch diameter version.

| , | SIZE   | - 4 | PLY . | P/N  |    |
|---|--------|-----|-------|------|----|
|   | 30X10- | 14  | 6     | 6P03 | 47 |
|   | 32X10- | 15  | 6,5   | 6P03 | 48 |
|   | 34X10- | 17  | 6     | 6P03 | 49 |
|   | 36X10- | 17  | 6     | 6P03 | 50 |