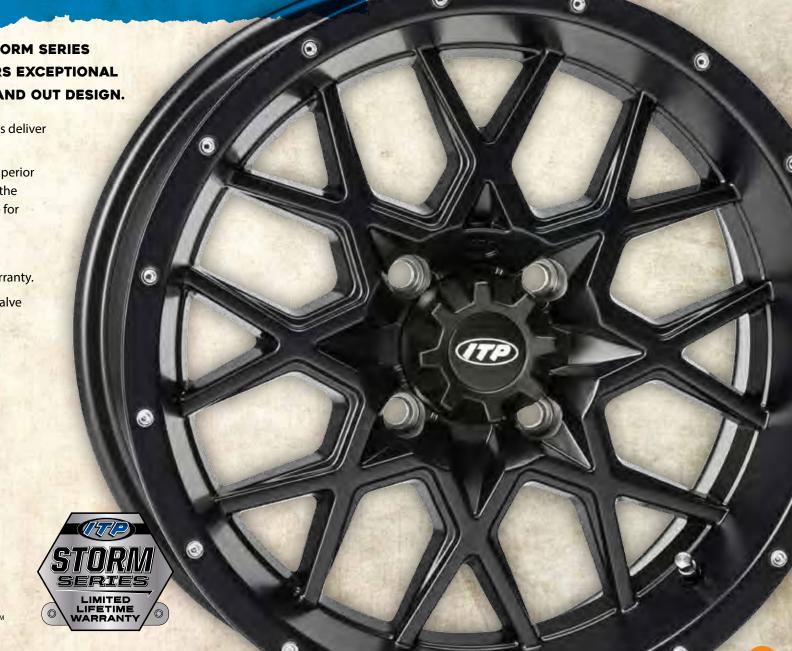

#### ITP WHEELS

| SD SINGLE BEADLOCK       | 22 |
|--------------------------|----|
| SD DUAL BEADLOCK         | 23 |
| HURRICANE STORM SERIES   | 25 |
| TSUNAMI STORM SERIES     | 27 |
| TORNADO STORM SERIES     | 29 |
| SS™ 216                  | 30 |
| SS™ 316                  | 31 |
| SS ALLOY SS™ 212/312     | 32 |
| DELTA STEEL              | 33 |
| A-6 PRO SERIES           | 34 |
| A-6 PRO SERIES GP .190   | 34 |
| A-6 TRAC-LOCK .190       | 34 |
| A-6 PRO SERIES BAJA .190 | 35 |
| A-6 PRO MOD              | 35 |
| ABOUT ITP/CARLSTAR       | 36 |