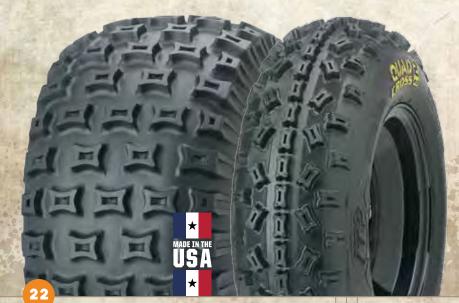

20X11-8  | 4 | 532031 |
|    | 20X11-9  | 4 | 532032 |
|    | 20X11-10 | 4 | 532035 |
|    | 21X7-10  | 2 | 532040 |
|    |          |   |        |

### QUADCROSS\_MX

#### DESIGNED FOR OPTIMIZED TRACTION CONTROL AND PRECISE STEERING, QUADCROSS MX IS THE NUMBER 1 CHOICE ON HARD-PACKED DIRT.

- »» Reconfigured tread design boosts traction and steering which are two key handling attributes for those serious about ATV motocross.
- Unique shoulder profile improves stability and side bite.

| SIZE        | PLY    | P/N    |
|-------------|--------|--------|
| 20X6-10     | 2      | 6P0120 |
| 20X6-10 DEE | P LUG™ | 6P0147 |

#### QUADCROSS MX2 (FRONT) QUADCROSS MX PRO LITE

| SIZE    | PLY | P/N       |
|---------|-----|-----------|
| 18X10-8 | 2   | 560533    |
|         |     | 1,040,000 |



# TURF TAMER CLASSIC MX

#### RECOGNIZED AROUND THE GLOBE AS THE MOST SUCCESSFUL REAR SPORT TIRE DESIGN.

- »» The lightweight carcass was redesigned to withstand the power/ torque and precision demands of modern four-stroke ATVs.
- »» The Classic MX is the industry's first pre-grooved ATV motocross tire allowing for easy traction and control in loamy soil.

#### TURF TAMER CLASSIC MX

| SIZE    | PLY | P/N    |
|---------|-----|--------|
| 18X10-8 | 2   | 6P0053 |



### SD SINGLE BEADLOCK

#### SUPER-STRONG, LIGHTWEIGHT **BEADLOCK WHEEL WITH OUR EXCLUSIVE "ROCK ARMOR™"** REINFORCED INNER WHEEL LIP.

- »» Allows more inner clearance between the wheel and hub compared to Dual Beadlock.
- » This aluminum wheel also backed by our Limited Lifetime Warranty.

- »» Milled and polished version