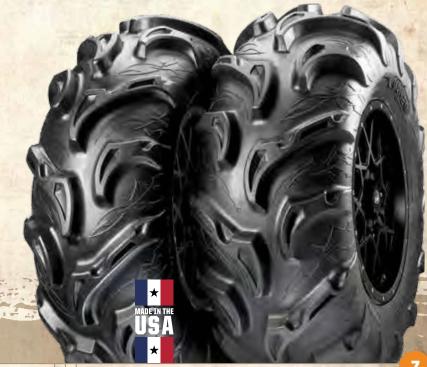

#### A MEGA ORNERY MUD TIRE WITH A 1-1/2-INCH TREAD DEPTH.

- »» Offers the best of both worlds: Power for the muck; precision control for the trail.
- »» An additional 1/2 inch of tread over the Mayhem.

#### **MEGA MAYHEM**

| SIZE     | PLY | P/N    |
|----------|-----|--------|
| 27X9-12  | 6   | 6P0035 |
| 27X11-12 | 6   | 6P0037 |
| 27X9-14  | 6   | 6P0032 |
| 27X11-14 | 6   | 6P0033 |

#### **MEGA MAYHEM**

| SIZE     | PLY | P/N    |
|----------|-----|--------|
| 28X9-12  | 6   | 6P0051 |
| 28X11-12 | 6   | 6P0043 |
| 28X9-14  | 6   | 6P0052 |
| 28X11-14 | 6   | 6P0044 |