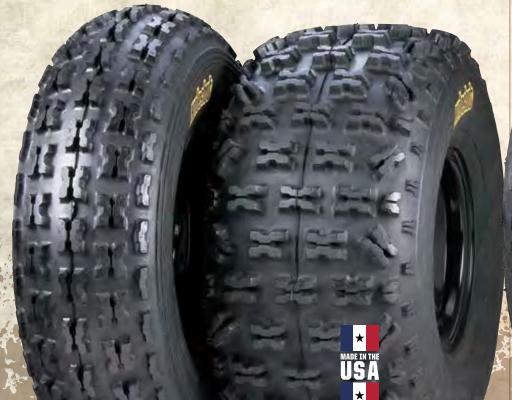

### MAYKEM

#### THE MAYHEM IS LIGHTWEIGHT. DURABLE AND DOWNRIGHT VERSATILE. 1-INCH LUG HEIGHT.

- »» Durable, yet-lightweight carcass with a 6-ply rating for trail handling and comfort.
- »» Directional tread pattern supplies smooth traction.

#### **MAYHEM**

| SIZE     | PLY | P/N    |
|----------|-----|--------|
| 25X8-12  | 6   | 6P0030 |
| 25X10-12 | 6   | 6P0031 |
| 26X9-12  | 6   | 560588 |
| 26X11-12 | 6   | 560590 |
|          |     |        |