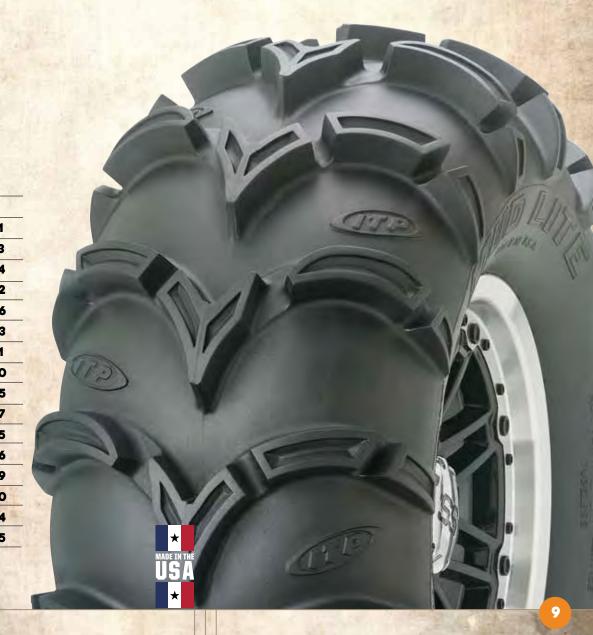

ITP: The World's #1 ATV/UTV Aftermarket Tire & Wheel Source. Everything you need to conquer the world's most challenging terrain.

THE CRYPTID TIRE SPECIALIZES IN CONQUERING THE **GNARLIEST MUCK. THIS SWAMP-MONSTER FEATURES MUD-CHURNING PERFORMANCE, UNMATCHED SIZE** AND TRAIL VERSATILITY.

- » Graduated lug height 1.5 inches at center; 2 inches at shoulder improves entry and exit capabilities in bogs and overall riding comfort.
- »» 6-ply rated construction made with "TOUGH TREAD" rubber compound to resist chips, abrasions and cuts.
- »» Computer-aided directional tread design with Chevron-shaped lugs for unequaled forward traction.
- »» Available in four sizes, including the massive 36-inch diameter version.

| , | SIZE   | - 4 | PLY . | P/N  |    |
|---|--------|-----|-------|------|----|
|   | 30X10- | 14  | 6     | 6P03 | 47 |
|   | 32X10- | 15  | 6,5   | 6P03 | 48 |
|   | 34X10- | 17  | 6     | 6P03 | 49 |
|   | 36X10- | 17  | 6     | 6P03 | 50 |