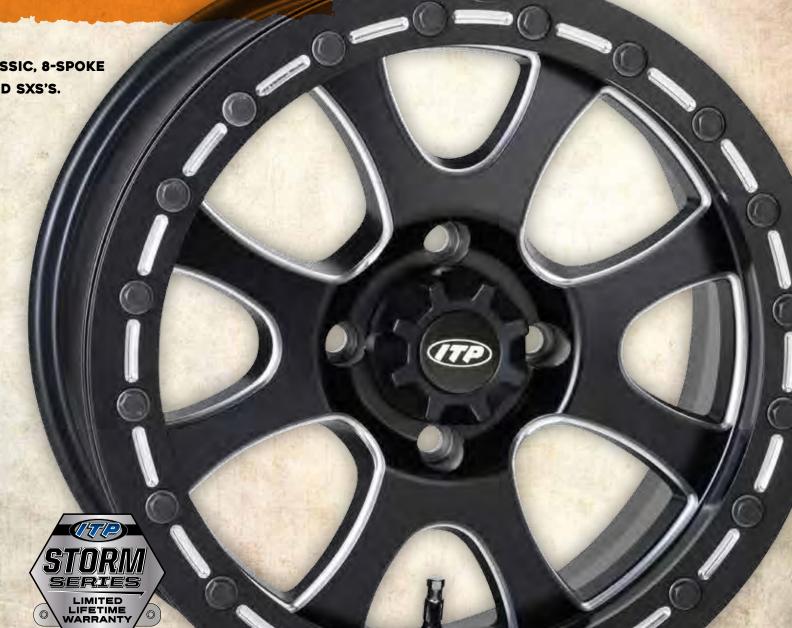

#### ITP WHEELS

| SD SINGLE BEADLOCK       | 22 |
|--------------------------|----|
| SD DUAL BEADLOCK         | 23 |
| HURRICANE STORM SERIES   | 25 |
| TSUNAMI STORM SERIES     | 27 |
| TORNADO STORM SERIES     | 29 |
| SS™ 216                  | 30 |
| SS™ 316                  | 31 |
| SS ALLOY SS™ 212/312     | 32 |
| DELTA STEEL              | 33 |
| A-6 PRO SERIES           | 34 |
| A-6 PRO SERIES GP .190   | 34 |
| A-6 TRAC-LOCK .190       | 34 |
| A-6 PRO SERIES BAJA .190 | 35 |
| A-6 PRO MOD              | 35 |
| ABOUT ITP/CARLSTAR       | 36 |