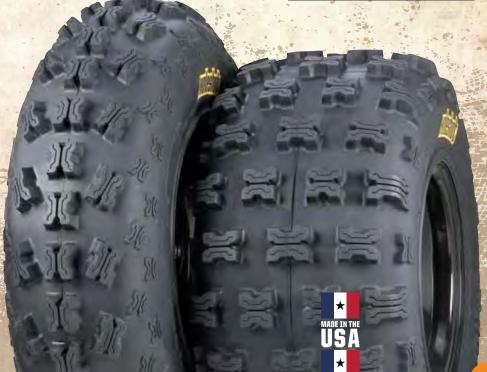

TIRE HAS A HANKERING FOR MUD AND IS A DEFINITE GAME CHANGER.

- MAMMOTH MAYHEM

MEANS SUPREME

TRACTION WHEN IT MATTERS MOST.

MORSTER MAYHEM

A REAL FIREBALL OF A MUD TIRE, WITH A 1-3/4-INCH LUG DEPTH, DESIGNED TO PULL YOU THROUGH THE **DEEP JUNK -- AND SUPPLY A SMOOTH RIDE** ON THE TRAIL.

#### MONSTER MAYHEM

|   | SIZE     | PLY | P/N    |
|---|----------|-----|--------|
| V | 30X9-14  | 6   | 6P0105 |
|   | 30X10-14 | 6   | 6P0104 |