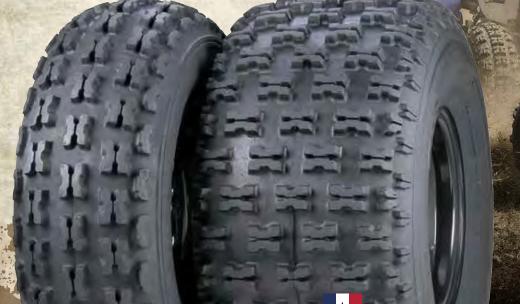

ITP: The World's #1 ATV/UTV Aftermarket Tire & Wheel Source. Everything you need to conquer the world's most challenging terrain.

THE CRYPTID TIRE SPECIALIZES IN CONQUERING THE **GNARLIEST MUCK. THIS SWAMP-MONSTER FEATURES MUD-CHURNING PERFORMANCE, UNMATCHED SIZE** AND TRAIL VERSATILITY.

- » Graduated lug height 1.5 inches at center; 2 inches at shoulder improves entry and exit capabilities in bogs and overall riding comfort.
- »» 6-ply rated construction made with "TOUGH TREAD" rubber compound to resist chips, abrasions and cuts.
- »» Computer-aided directional tread design with Chevron-shaped lugs for unequaled forward traction.
- »» Available in four sizes, including the massive 36-inch diameter version.