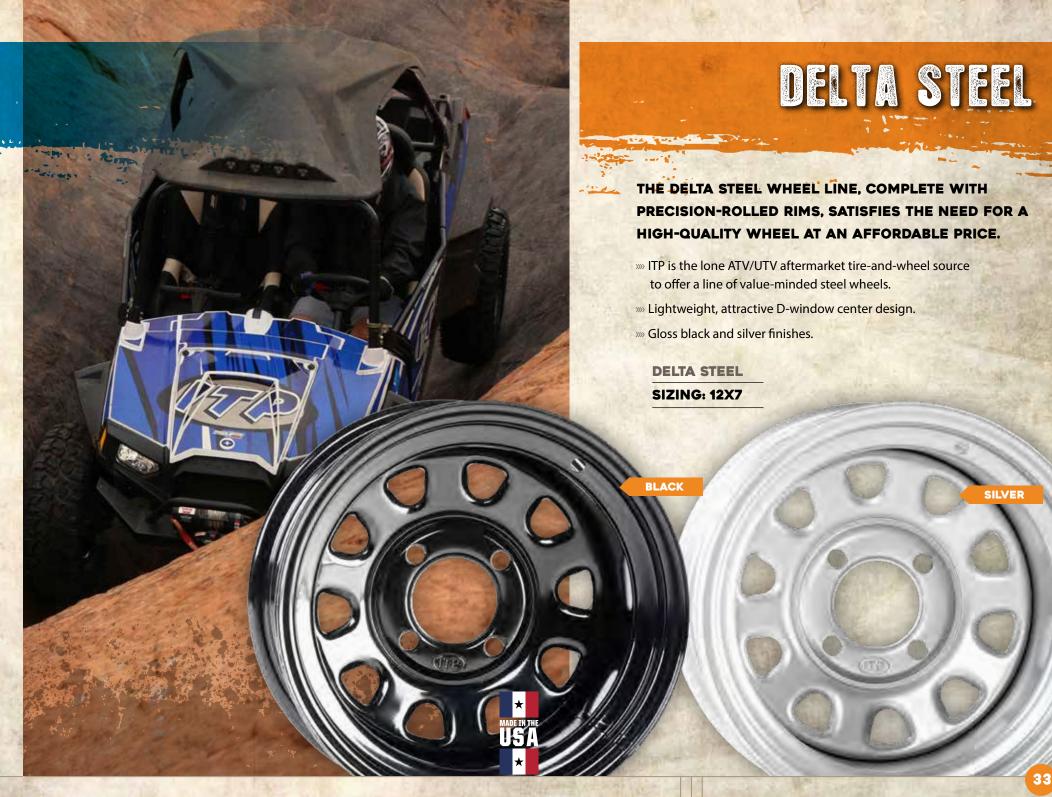

.
- »» Huge 1,200-pound load rating.
- »» Industry-exclusive "ROCK ARMOR™" inner wheel lip for unequalled structural integrity.
- »» Backed by ITP's Limited Lifetime Warranty.
- »» Ships with center cap and chrome valve stem pre-installed.

#### TORNADO

| SIZING: | 14X7 |
|---------|------|
|         | 15X7 |
| A-II    | 17X7 |

ROCK ARMOR





\$\$216

THE SS216, COMPLETE WITH OUR PROMISE
OF A LIMITED LIFETIME WARRANTY
PROVIDES SUPERIOR DURABILITY,
EXCEPTIONAL PERFORMANCE AND
HEAD-TURNING GOOD LOOKS.

- »» Features "ROCK ARMOR™" reinforced inner and outer wheel lip to resist damage.
- »» 1,000-pounds load rating on both sizes ideal for modern UTVs.
- »» Available in blacked-out "Black Ops" finish.
- »» Matching SS wheel cap is included.

**SS216** 

SIZING: 12X7

14X7

ROCK ARMOR









# A-6 PRO SERIES 6 A-6 PRO SERIES GP.190

#### MADE FROM 6061 HEAT-TREATED **ALUMINUM, THE A-6 LINE OF WHEELS** ARE LIGHTWEIGHT YET EXCEPTIONALLY STRONG.

- »» The double-rolled lip construction on the GP improves durability and protection against rocks and harsh hits.
- » GP model has a tapered, stainless steel lug nut insert on sizes using the 4/110 and 4/144 bolt patterns. This provides a more secure fit on OEM wheel hubs that use tapered lug nuts.

#### A-6 PRO SERIES

|          |       | _ |
|----------|-------|---|
| SIZING:  | 8X7   | 8 |
|          | 8X8.5 |   |
|          | 9X9   |   |
| The same | 10X5  |   |
| 4        | 10X8  |   |
|          |       | _ |

#### A-6 PRO SERIES GP

| SIZING: | 9X8  |
|---------|------|
| 90      | 10X5 |



### A-6 PRO SERIES BAJA .190

####