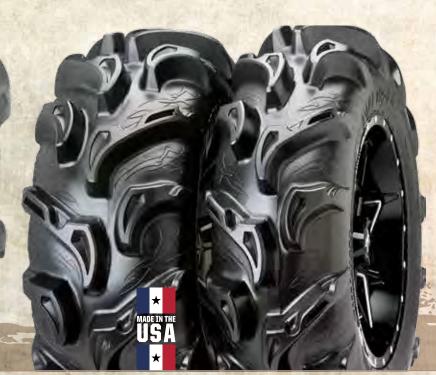

TIRE HAS A HANKERING FOR MUD AND IS A DEFINITE GAME CHANGER.

- MAMMOTH MAYHEM

MEANS SUPREME

TRACTION WHEN IT MATTERS MOST.

MORSTER MAYHEM

A REAL FIREBALL OF A MUD TIRE, WITH A 1-3/4-INCH LUG DEPTH, DESIGNED TO PULL YOU THROUGH THE **DEEP JUNK -- AND SUPPLY A SMOOTH RIDE** ON THE TRAIL.

»» An extra-tall, 30-inch size gives utility ATVs and UTVs an even more menacing appearance and functionality.

#### MONSTER MAYHEM

|   | SIZE     | PLY | P/N    |
|---|----------|-----|--------|
| V | 30X9-14  | 6   | 6P0105 |
|   | 30X10-14 | 6   | 6P0104 |