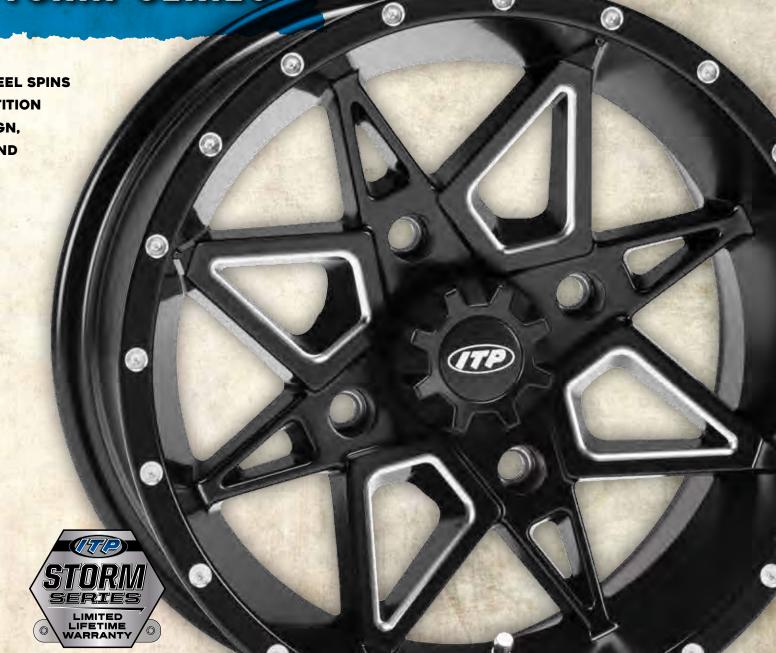

#### ITP WHEELS

| SD SINGLE BEADLOCK       | 22 |
|--------------------------|----|
| SD DUAL BEADLOCK         | 23 |
| HURRICANE STORM SERIES   | 25 |
| TSUNAMI STORM SERIES     | 27 |
| TORNADO STORM SERIES     | 29 |
| SS™ 216                  | 30 |
| SS™ 316                  | 31 |
| SS ALLOY SS™ 212/312     | 32 |
| DELTA STEEL              | 33 |
| A-6 PRO SERIES           | 34 |
| A-6 PRO SERIES GP .190   | 34 |
| A-6 TRAC-LOCK .190       | 34 |
| A-6 PRO SERIES BAJA .190 | 35 |
| A-6 PRO MOD              | 35 |
| ABOUT ITP/CARLSTAR       | 36 |