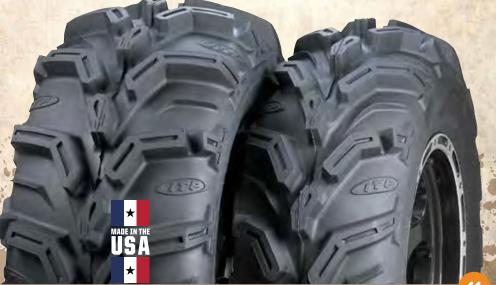

### MUD LITE ATR

### EXTREME TERRAIN RADIAL - AN INDUSTRY FIRST WITH A THIRST FOR THE WORST CONDITIONS.

- »» Angled, grooved 1-1/8-inch deep lugs supply outstanding traction.
- »» Features our exclusive extended wear compound.
- »» Low-profile sidewall offers reduced flex and predictable handling during aggressive driving.
- » 12-inch size, with more flex and enhanced flotation, is perfect for muddier conditions.
- »» 14-inch model is a superb all-around trail tire choice.

#### MUD LITE XTR

| SIZE      | PLY | P/N    |
|-----------|-----|--------|
| 25X8R-12  | 6   | 560398 |
| 25X10R-12 | 6   | 560399 |
| 26X9R-12  | 6   | 560387 |
| 26X11R-12 | 6   | 560388 |

#### MUD LITE XTR

| SIZE      | PLY | P/N    |
|-----------|-----|--------|
| 27X9R-12  | 6   | 560378 |
| 27X11R-12 | 6   | 560379 |
| 27X9R-14  | 6   | 560373 |
| 27X11R-14 | 6   | 560372 |