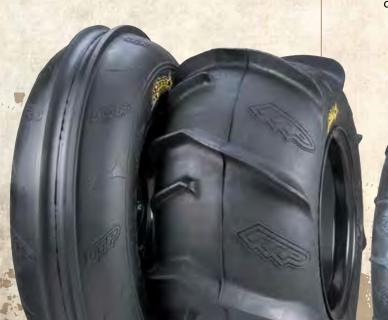

### SAND STAR

### THESE DUNE TIRES SUPPLY A GOOD MIX OF EXCELLENT CARVING FOR PRECISION CORNERING AND FLOTATION.

- »» The fronts, stamped with the ITP logo use a "dual rib" center design for remarkable steering control.
- »» Eight, 30mm paddles and eight "mini-scoops" provide many biting edges for huge traction and acceleration when pushed.