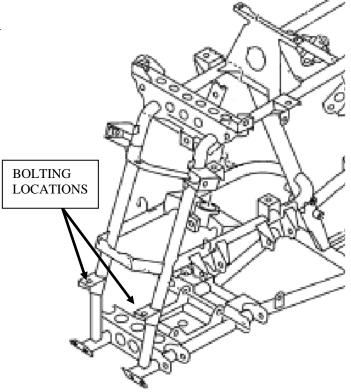

## **INSTALLATION INSTRUCTIONS:**

- 1. Place mount into location and assemble mount to the Frame (figure 1) and to the Bumper (figure 2) with supplied 5/16" Hardware as shown in exploded view below.
- 2. Assemble hawse or roller fairlead and winch to winch mount using hardware that was supplied with your winch and fairlead.
- 3. Using the instructions provided with your winch, wire accordingly.

Figure 1 "Frame Mounting Hole Locations"

Figure 2 "Bumper Mounting Hole Locations"