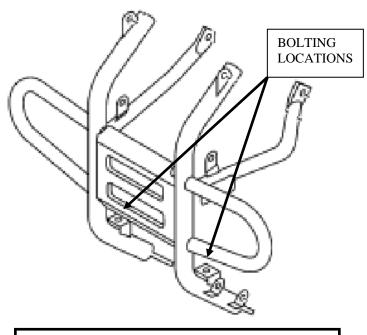

## **INSTALLATION INSTRUCTIONS:**

- 1. Place mount into location and assemble mount to the Frame (figure 1) and to the Bumper (figure 2) with supplied 5/16" Hardware as shown in exploded view below.
- 2. Assemble hawse or roller fairlead and winch to winch mount using hardware that was supplied with your winch and fairlead.
- 3. Using the instructions provided with your winch, wire accordingly.

Figure 1 "Frame Mounting Hole Locations"

Figure 2 "Bumper Mounting Hole Locations"