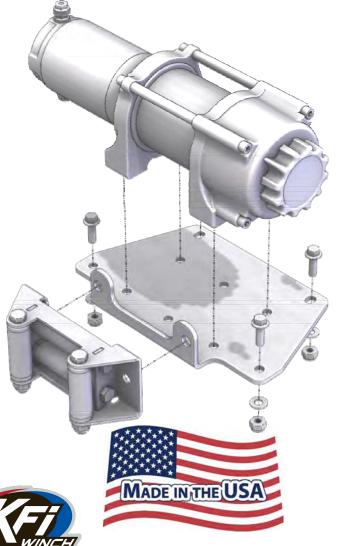

## "2000-06" Yamaha 400 BIG BEAR Winch Mount

Winch Mount PART # 100330
Kit Components: Hardware Kit: HK-001

**Oty** Part Description
1..... Winch Mount

4...... 5/16"-18 x 1.00" Flange Bolt

4..... 5/16" Nylock Nuts

4...... 5/16" Flat SAE Washers

## **INSTALLATION INSTRUCTIONS:**

- 1. Place mount into location and assemble mount to the Frame (figure 1) and to the Bumper (figure 2) with supplied 5/16" Hardware as shown in exploded view below.
- 2. Assemble hawse or roller fairlead and winch to winch mount using hardware that was supplied with your winch and fairlead.
- 3. Using the instructions provided with your winch, wire accordingly.