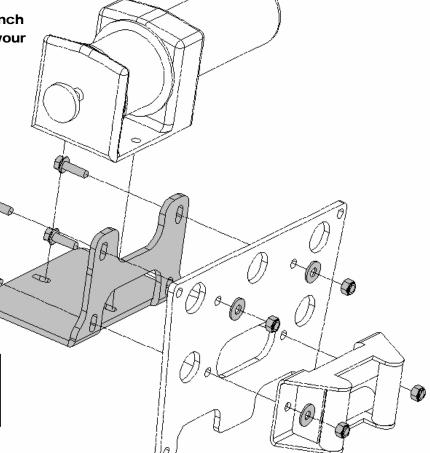

#### **INSTALLATION INSTRUCTIONS:**

 Assemble the Converter Mount to your ATV winch mount with the hardware provided. (Arctic Cat mount shown for reference)

3. Install the your winch to the converter winch mount using the hardware provided with your winch.

4. Using the instructions provided with your winch, wire accordingly.

**NOTE:** The picture shows the Converter Mount upright. With certain applications the Converter Mount may need to be mounted upside-down for clearance of other ATV OEM components.