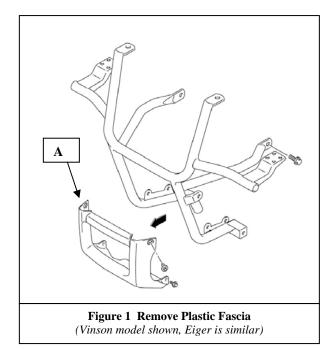

## **INSTALLATION INSTRUCTIONS:**

- 1. Begin by removing the front plastic fascia (A) that protects the front bumper assembly. See "Figure 1"
- 2. Place mounting plate into location and attach using the supplied 5/16" hardware as shown in "Figure 2".
  - For Vinson use (B1) and (B3) bolt locations
  - For Eiger use (B1) and (B2) bolt locations
- 3. Assemble your winch and the Fairlead to the mounting plate using the hardware that was supplied with your winch.
- 4. Re-install plastic fascia that was removed.
- 5. Using the instructions provided with your winch, wire accordingly.