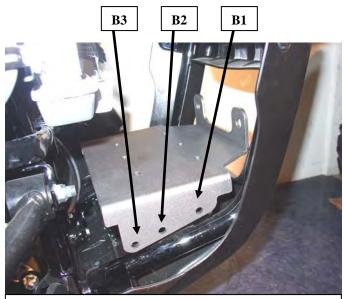

## **INSTALLATION INSTRUCTIONS:**

- 1. Begin by removing the front plastic fascia (A) that protects the front bumper assembly. See "Figure 1"
- 2. Place mounting plate into location and attach using the supplied 5/16" hardware as shown in "Figure 2".
  - For Vinson use (B1) and (B3) bolt locations
  - For Eiger use (B1) and (B2) bolt locations
- 3. Assemble your winch and the Fairlead to the mounting plate using the hardware that was supplied with your winch.
- 4. Re-install plastic fascia that was removed.
- 5. Using the instructions provided with your winch, wire accordingly.

**Figure 2** Assemble Mounting Plate (Vinson model shown, Eiger is similar)