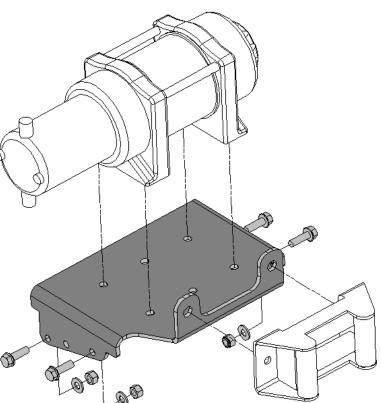

## **INSTALLATION INSTRUCTIONS:**

- 1. Begin by removing the front plastic fascia (A) that protects the front bumper assembly. See "Figure 1"
- 2. Place mounting plate into location and attach using the supplied 5/16" hardware as shown in "Figure 2".
  - For Vinson use (B1) and (B3) bolt locations
  - For Eiger use (B1) and (B2) bolt locations
- 3. Assemble your winch and the Fairlead to the mounting plate using the hardware that was supplied with your winch.
- 4. Re-install plastic fascia that was removed.
- 5. Using the instructions provided with your winch, wire accordingly.

**Figure 2** Assemble Mounting Plate (Vinson model shown, Eiger is similar)