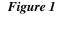

## **INSTALLATION INSTRUCTIONS:**

- 1. Begin by removing the two bolts that hold your bottom skid plate to the front bumper as shown in Figure 1.
- 2. Attach the mounting plate to your ATV as shown in Figure 2 with the supplied hardware.
- 3. Attach your roller or hawse fairlead to the mount using the hardware that was supplied with your winch or fairlead.
- 4. Slip the winch into position from the side and attach it to the mounting plate with the hardware supplied with your winch.
- 5. Using the instructions provided with your winch, wire accordingly.
- 6. Suggested location for the Contactor is on the outer left side of the storage box, just above the frame tube or inside the storage box.