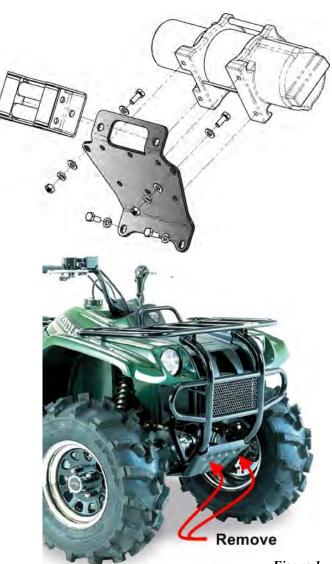

## **INSTALLATION INSTRUCTIONS:**

- 1. Begin by removing the two bolts that hold your bottom skid plate to the front bumper as shown in Figure 1.
- 2. Attach the mounting plate to your ATV as shown in Figure 2 with the supplied hardware.
- 3. Attach your roller or hawse fairlead to the mount using the hardware that was supplied with your winch or fairlead.
- 4. Slip the winch into position from the side and attach it to the mounting plate with the hardware supplied with your winch.
- 5. Using the instructions provided with your winch, wire accordingly.
- 6. Suggested location for the Contactor is on the outer left side of the storage box, just above the frame tube or inside the storage box.