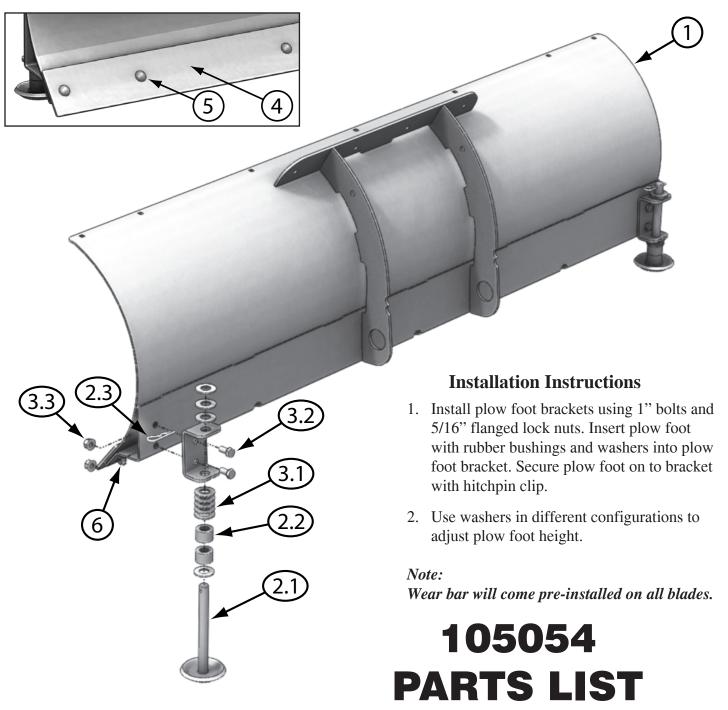

## 54" PRO-S SERIES PLOW BLADE

**Installation Manual** 

| ITEM | PART#                 | DESCRIPTION                                                | QTY. |
|------|-----------------------|------------------------------------------------------------|------|
| 1    | 105001                | KFI 54" STRAIGHT BLADE                                     | 1    |
| 2    | 105170                | SKID KIT                                                   | 1    |
| 2.1  | 105007                | PLOW FOOT                                                  | 2    |
| 2.2  | P800244               | RUBBER BUSHING                                             | 4    |
| 2.3  | P800342               | HITCHPIN CLIP                                              | 2    |
| 2.4  | 105006                | PLOW FOOT BRACKET                                          | 2    |
| 3    | HK-103                | SKID HARDWARE KIT                                          | 1    |
| 3.1  | FW-SAE-ZP-0625        | 5/8 FLAT WASHER, SAE, STEEL, ZINC PLATED                   | 18   |
| 3.2  | HC-G5-ZP-0375-16-0_75 | 3/8-16 X 3/4 HEX CAP SCREW, SAE GRADE 5 STEEL, ZINC PLATED | 4    |
| 3.3  | HNFL-ZP-0375-16       | 3/8-16 HEX FLANGE LOCK NUT, ZINC PLATED                    | 4    |
| 4    | 105010                | KFI 54" WEAR BAR                                           | 1    |
| 5    | CB-ZP-0313-18-1_00    | 5/16-18 X 1.00 CARRIAGE BOLT, STEEL, ZINC                  | 7    |
| 6    | HNFL-ZP-0313-18       | 5/16-18 HEX FLANGE LOCK NUT, ZINC PLATED                   | 7    |