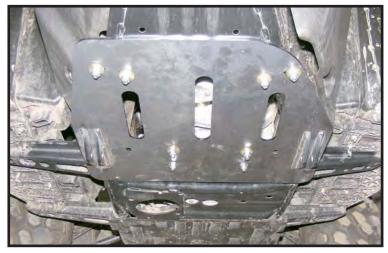

"Figure 5" Fully Installed

"Figure 2" Skid Plate Removal

"Figure 3" P-Clip Install

"Figure 4" U-Bolt Install