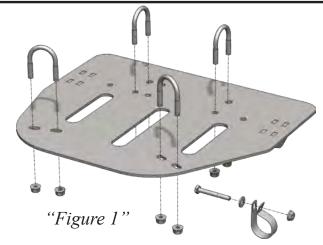

## Kit Components:

| Qty. | Part Description                     |
|------|--------------------------------------|
| 1    | Plow Mount Plate                     |
| 1    |                                      |
| 4    | 5/16-18 x 1-3/8" x 2" U-Bolt         |
| 8    | 5/16-18 Hex Flanged Lock Nut         |
| 1    |                                      |
| 1    | 1/4-20 Hex Serrated Flanged Lock Nut |
| 1    | 1/4 Flat Washer, SAE                 |

## **INSTALLATION INSTRUCTIONS:**

- 1. Remove 4 frame bolts and 2 inner fender plastic fasteners from middle skid plate. (Shown in Figure 2)
- Install P-Clip to tube frame in location (B) as shown in Figure 3
   (D). Trimming for the tab (C) will be required in order to fully install P-Clip. Install using 1/4" hardware provided with the mount.
- 3. Place u-bolts on machine frame as shown in Figure 4.
- 4. Install mount plate loosely to frame using the u-bolts and 5/16" flanged lock nuts as shown in Figure 5.
- 5. Adjust so plate is centered on machine.
- 6. Tighten down all nuts. (Make sure u-bolt ends are even.)
- 7. See ATV Plow Tube System instruction manual for tube attachment.