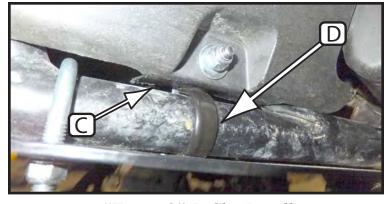

## **INSTALLATION INSTRUCTIONS:**

- 1. Remove 4 frame bolts and 2 inner fender plastic fasteners from middle skid plate. (Shown in Figure 2)
- Install P-Clip to tube frame in location (B) as shown in Figure 3
   (D). Trimming for the tab (C) will be required in order to fully install P-Clip. Install using 1/4" hardware provided with the mount.
- 3. Place u-bolts on machine frame as shown in Figure 4.
- 4. Install mount plate loosely to frame using the u-bolts and 5/16" flanged lock nuts as shown in Figure 5.
- 5. Adjust so plate is centered on machine.
- 6. Tighten down all nuts. (Make sure u-bolt ends are even.)
- 7. See ATV Plow Tube System instruction manual for tube attachment.

"Figure 5" Fully Installed

"Figure 2" Skid Plate Removal

"Figure 3" P-Clip Install

"Figure 4" U-Bolt Install