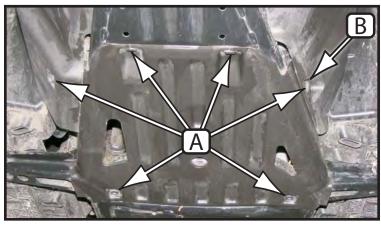

## **INSTALLATION INSTRUCTIONS:**

- 1. Remove 4 frame bolts and 2 inner fender plastic fasteners from middle skid plate. (Shown in Figure 2)
- Install P-Clip to tube frame in location (B) as shown in Figure 3
   (D). Trimming for the tab (C) will be required in order to fully install P-Clip. Install using 1/4" hardware provided with the mount.
- 3. Place u-bolts on machine frame as shown in Figure 4.
- 4. Install mount plate loosely to frame using the u-bolts and 5/16" flanged lock nuts as shown in Figure 5.
- 5. Adjust so plate is centered on machine.
- 6. Tighten down all nuts. (Make sure u-bolt ends are even.)
- 7. See ATV Plow Tube System instruction manual for tube attachment.

"Figure 5" Fully Installed

"Figure 2" Skid Plate Removal

"Figure 3" P-Clip Install

"Figure 4" U-Bolt Install