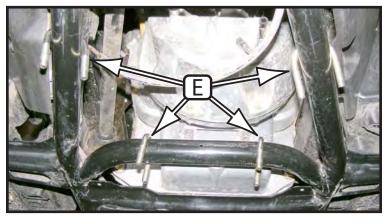

## **INSTALLATION INSTRUCTIONS:**

- 1. Remove 4 frame bolts and 2 inner fender plastic fasteners from middle skid plate. (Shown in Figure 2)
- Install P-Clip to tube frame in location (B) as shown in Figure 3
   (D). Trimming for the tab (C) will be required in order to fully install P-Clip. Install using 1/4" hardware provided with the mount.
- 3. Place u-bolts on machine frame as shown in Figure 4.
- 4. Install mount plate loosely to frame using the u-bolts and 5/16" flanged lock nuts as shown in Figure 5.
- 5. Adjust so plate is centered on machine.
- 6. Tighten down all nuts. (Make sure u-bolt ends are even.)
- 7. See ATV Plow Tube System instruction manual for tube attachment.

"Figure 5" Fully Installed

"Figure 2" Skid Plate Removal

"Figure 3" P-Clip Install

"Figure 4" U-Bolt Install