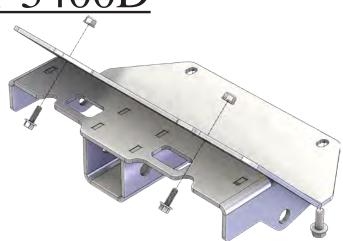

BOBCAT 3400D

Plow Mount

PART # 105380 Hardware Kit: HK-130

Kit Components:

| Qty. | Part Description  |
|------|-------------------|
| Quy. | I all Description |

"Figure 1"

"Figure 2" Front of UTV

"Figure 3" Mount Plate Install

Discover other winches on our website.