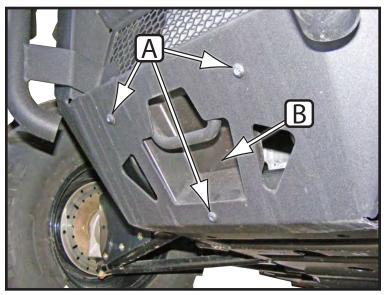

## **INSTALLATION INSTRUCTIONS:**

- 1. Remove bolts (A) on front lower panel as shown in Figure 2. Plastic Panel (B) behind bumper will need to be removed.
- It is recommended to drill out the two upper holes (C) for 3/8" hardware. However we have provided 1/4" hardware with this mount in case you do not wish to drill into your machine.
- 3. Place mount plate over lower front panel and install mount plate using the 3/8" and/or 1/4" hardware supplied with the mount. (See Figure 3.)
- 4. Tighten down all bolts.
- 5. See UTV Plow Tube System instruction manual for tube attachment.

"Figure 1"

"Figure 2" Front of UTV

"Figure 3" Mount Plate Install

Discover other winches on our website.