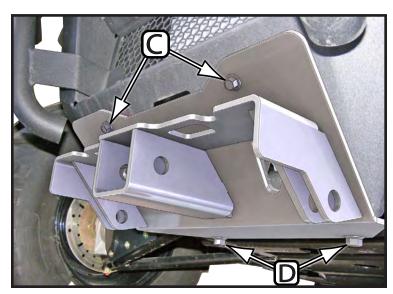

## **INSTALLATION INSTRUCTIONS:**

- 1. Remove bolts (A) on front lower panel as shown in Figure 2. Plastic Panel (B) behind bumper will need to be removed.
- It is recommended to drill out the two upper holes (C) for 3/8" hardware. However we have provided 1/4" hardware with this mount in case you do not wish to drill into your machine.
- 3. Place mount plate over lower front panel and install mount plate using the 3/8" and/or 1/4" hardware supplied with the mount. (See Figure 3.)
- 4. Tighten down all bolts.
- 5. See UTV Plow Tube System instruction manual for tube attachment.

"Figure 1"

"Figure 2" Front of UTV

"Figure 3" Mount Plate Install

Discover other winches on our website.