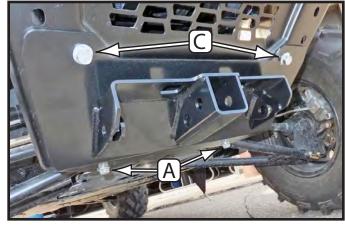

## **INSTALLATION INSTRUCTIONS:**

- 1. Remove lower bumper bolts and nuts (A) as shown in Figure 2.
- 2. Place mount plate up to machine and install 7/16" bolts and nuts (C) to location (B) as shown in Figures 2&3.
- 3. Reinstall lower bumper bolts and nuts (A) through plow mount and frame.
- 4. Tighten down all bolts.
- 5. See UTV Plow Tube System instruction manual for tube attachment.

"Figure 3" Mount Installed

"Figure 2" Front Bumper