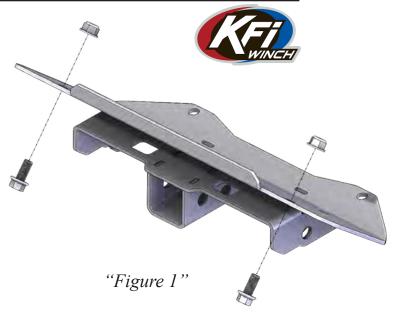

## POLARIS RANGER XP 900

Plow Mount

PART # 105475 Hardware Kit: HK-147

Kit Components:

Qty. Part Description

1..... Plow Mount

2...... 7/16"-14 x 1" Flange Bolt

2...... 7/16"-14 Flange Nylock Nut