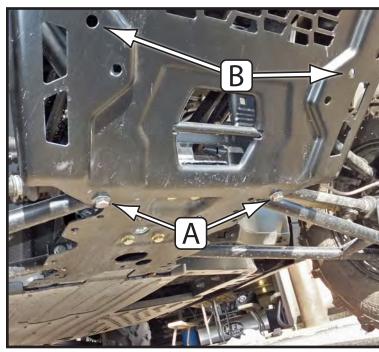

## **INSTALLATION INSTRUCTIONS:**

- 1. Remove lower bumper bolts and nuts (A) as shown in Figure 2.
- 2. Place mount plate up to machine and install 7/16" bolts and nuts (C) to location (B) as shown in Figures 2&3.
- 3. Reinstall lower bumper bolts and nuts (A) through plow mount and frame.
- 4. Tighten down all bolts.
- 5. See UTV Plow Tube System instruction manual for tube attachment.

"Figure 3" Mount Installed

"Figure 2" Front Bumper