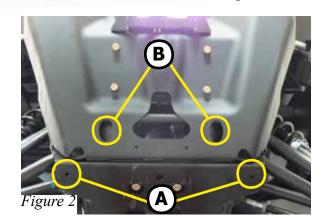

## **INSTALLATION INSTRUCTIONS:**

- 1. Locate the two holes (A) on the bottom frame. Attach the mount plate to the frame inserting the two 5/16" hex bolts through the mount and up into the frame. Assemble with the 5/16" Nuts (**DO NOT TIGHTEN AT THIS TIME**)
- 2. Take the rectangular nut plates and insert them into holes (B) behind the stock bumper as shown in <u>Figures 2&3</u>. Align the mount plate and the nut plates and attach the 3/8" Bolts. (TIGHTEN DOWN A&B AT THIS TIME).