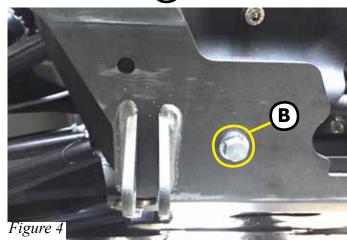

## **INSTALLATION INSTRUCTIONS:**

- 1. Locate the two holes (A) on the bottom frame. Attach the mount plate to the frame inserting the two 5/16" hex bolts through the mount and up into the frame. Assemble with the 5/16" Nuts (**DO NOT TIGHTEN AT THIS TIME**)
- 2. Take the rectangular nut plates and insert them into holes (B) behind the stock bumper as shown in <u>Figures 2&3</u>. Align the mount plate and the nut plates and attach the 3/8" Bolts. (TIGHTEN DOWN A&B AT THIS TIME).