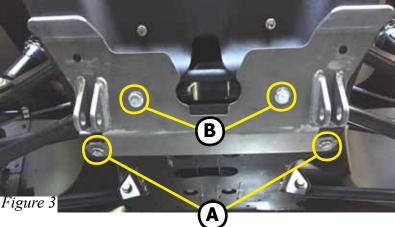

## **INSTALLATION INSTRUCTIONS:**

- 1. Locate the two holes (A) on the bottom frame. Attach the mount plate to the frame inserting the two 5/16" hex bolts through the mount and up into the frame. Assemble with the 5/16" Nuts (**DO NOT TIGHTEN AT THIS TIME**)
- 2. Take the rectangular nut plates and insert them into holes (B) behind the stock bumper as shown in <u>Figures 2&3</u>. Align the mount plate and the nut plates and attach the 3/8" Bolts. (TIGHTEN DOWN A&B AT THIS TIME).