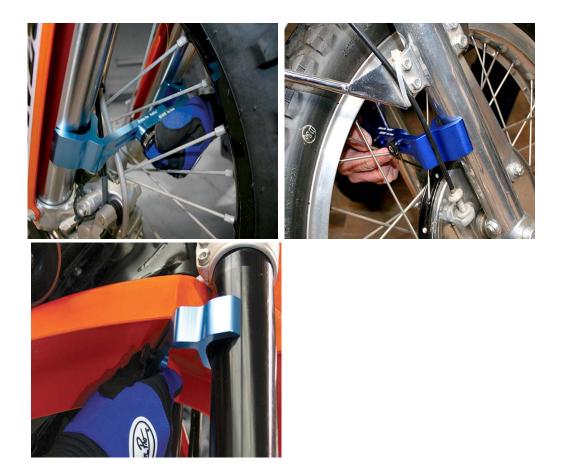

## ForkTru - Fork Alignment Tool

Motion Pro has developed a simple but ingenious way to align the forks on off-road and MX motorcycles. With the ForkTRU<sup>™</sup>, you will always know your fork legs are perfectly parallel from top to bottom. Proper fork alignment reduces stiction which allows the suspension to work freely, leading to better handling and increasing the life of your fork seals and bushings.

Simple to use, all you do is set the ForkTRU<sup>™</sup> to the width of the upper fork tubes below the triple clamp, then move it to the bottom fork tubes where you can precisely adjust your fork width to match the top. The age old method of pushing your forks up and down will only leave you guessing if they're aligned properly, but the ForkTRU<sup>™</sup> will give you the accurate results you're looking for with no measuring needed.