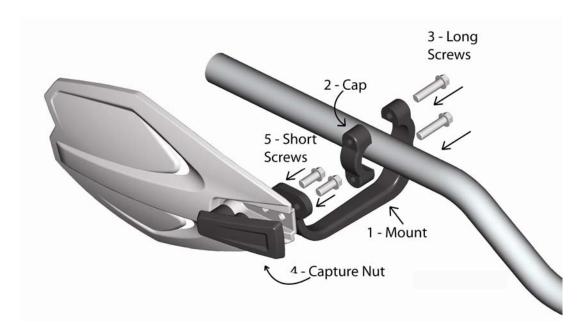

## **PARTS INLCUDED:**

QtyDescriptionQtyDescription2Mount Bracket4Long Screw2Cap4Short Screw

2 Molded Nut

TOOLS REQUIRED: 8 MM wrench or socket and ratchet

STEP 1: Hand tighten the mount bracket (1) to the handlebar using the cap (2) and the long screws (3).

STEP 2: The PowerX handguard can be attached to the mount bracket in two positions. Choose the position that works best for your machine and attach the handguard to the mount using the molded nut (4) and short screws (5).