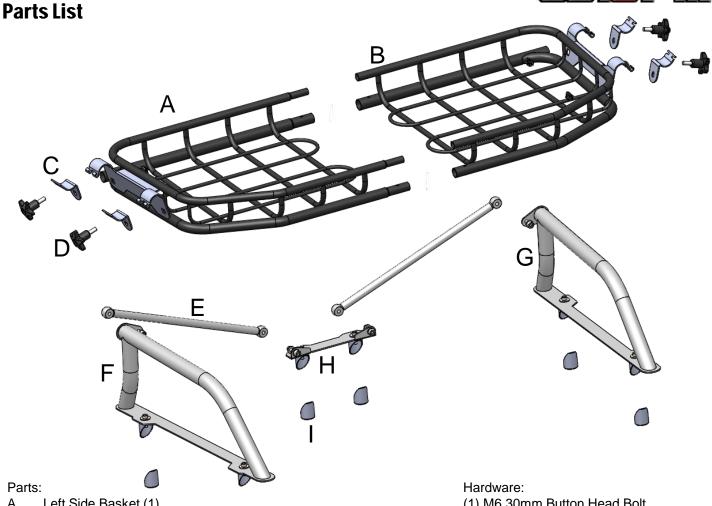

Always observe the warnings and precautions in this manual when using your Seizmik products. For best results, carefully follow the instructions in this manual and make no modifications.

- Α. Left Side Basket (1)
- Right Side Basket (1) B.
- C. Quarter Clamp (4)
- D. Star Bolt (4)
- E. Support Rods (2)
- Driver's Side Basket Support (1) F.
- G. Passenger's Side Basket Support (1)
- Center Basket Support (1) Н.
- Wedge Nuts (6)

- (1) M6 30mm Button Head Bolt
- (1) M6 35mm Button Head Bolt
- (2) M6 Lock Nuts
- (4) M8 35mm Hex Head Bolts
- (6) M8 60mm Socket Head Bolts
- (4) M8 Locknuts
- (14) M8 Washers
- (4) Clip on nuts