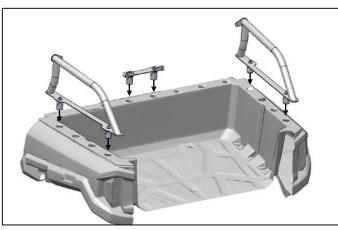

**4.** Place the three pieces from step 3 into the holes on the top edge of the bed rack.

**5.** Attach the support rods with (4) M8 x 35mm Hex bolts (8) M8 washers, and (4) M8 Locknuts. Hand tighten bolts, but do not snug yet.