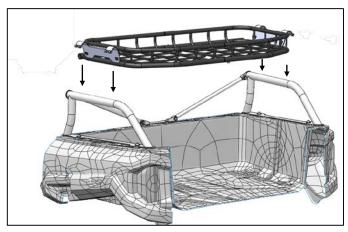

6. Place the basket on the supports.

7. Attach the (4) quarter clamps on each side of the basket.

**8.** Secure the basket with (4) star bolts. Make sure to tighten all bolts before use. There are 6 securing the basket supports to the bed, and 4 securing the two support rods to the basket assembly.