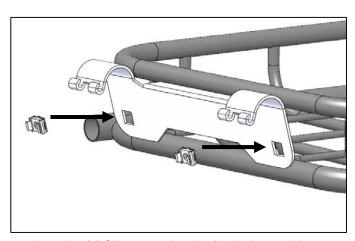

2. Insert the (4) Clip on nuts into the four holes on either side of the basket.

**3.** Attach the wedge nuts to the two basket side supports and center basket support using (6) M8x60mm bolts. Tighten just enough to hold the wedge nuts on.