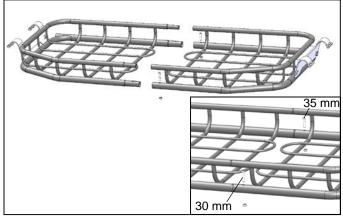

## Installation

1. Assemble the two sides of the basket by first pushing the left side of the basket into the right side of the basket. Secure with a M6 x 30mm and M6 x 35mm button head bolts and M6 locknuts. The longer bolt goes in the back of the basket.