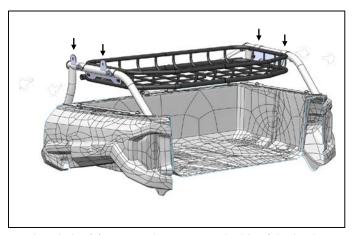

6. Place the basket on the supports.

7. Attach the (4) quarter clamps on each side of the basket.

**8.** Secure the basket with (4) star bolts. Make sure to tighten all bolts before use. There are 6 securing the basket supports to the bed, and 4 securing the two support rods to the basket assembly.