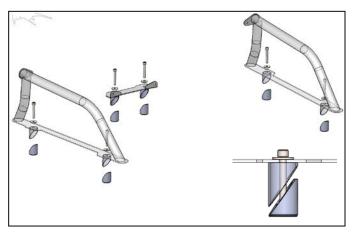

2. Insert the (4) Clip on nuts into the four holes on either side of the basket.

**3.** Attach the wedge nuts to the two basket side supports and center basket support using (6) M8x60mm bolts. Tighten just enough to hold the wedge nuts on.

**4.** Place the three pieces from step 3 into the holes on the top edge of the bed rack.

**5.** Attach the support rods with (4) M8 x 35mm Hex bolts (8) M8 washers, and (4) M8 Locknuts. Hand tighten bolts, but do not snug yet.