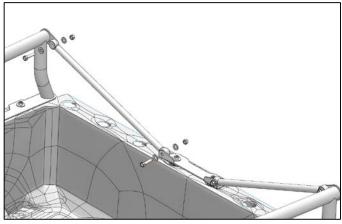

**4.** Place the three pieces from step 3 into the holes on the top edge of the bed rack.

**5.** Attach the support rods with (4) M8 x 35mm Hex bolts (8) M8 washers, and (4) M8 Locknuts. Hand tighten bolts, but do not snug yet.