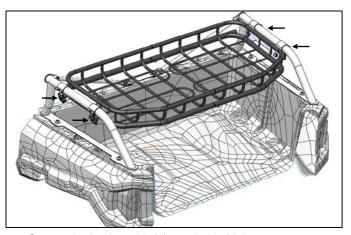

6. Place the basket on the supports.

7. Attach the (4) quarter clamps on each side of the basket.

**8.** Secure the basket with (4) star bolts. Make sure to tighten all bolts before use. There are 6 securing the basket supports to the bed, and 4 securing the two support rods to the basket assembly.