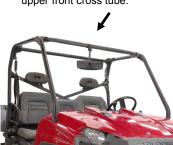

## **Pro-Fit/Defender Clamp Mounting:**

**Installation:** For vehicles with round front cross tubes.

using M8x20mm button

head bolt.

2. The round tube roll cage clamp mounts to the middle of the upper front cross tube.