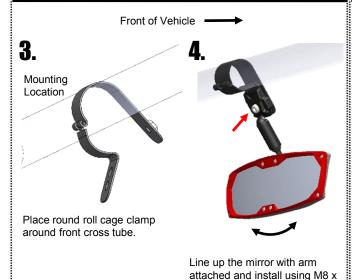

25mm socket head bolt. Adjust

mirror as necessary.

**Installation:** Full & Mid-Sized Rangers with Pro-Fit Roll Cage Can Am Defender with Profiled Roll Cage.

Screw Mirror Arm into Mirror using M8x20mm button head bolt.

orientations. If not tight enough, flip bracket 180 degrees and tighten.

Line up the mirror with arm attached and install using M8 x 25mm socket head bolt. Adjust mirror as necessary.