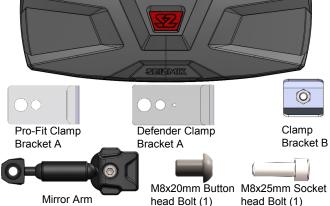

The Pro-Fit and Defender mirror clamp mounts to the middle of the bent sheet metal cross bar.

B. Bracket has 2 mounting

Place Pro-Fit or Defender clamp bracket A and B on the bent sheet metal middle cross bar as shown.

orientations. If not tight enough, flip bracket 180 degrees and tighten.

Line up the mirror with arm attached and install using M8 x 25mm socket head bolt. Adjust mirror as necessary.