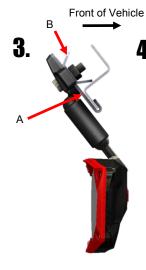

The Pro-Fit and Defender mirror clamp mounts to the middle of the bent sheet metal cross bar.

B. Bracket has 2 mounting

Place Pro-Fit or Defender clamp bracket A and B on the bent sheet metal middle cross bar as shown.

orientations. If not tight enough, flip bracket 180 degrees and tighten.

Line up the mirror with arm attached and install using M8 x 25mm socket head bolt. Adjust mirror as necessary.