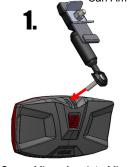

25mm socket head bolt. Adjust

mirror as necessary.

**Installation:** Full & Mid-Sized Rangers with Pro-Fit Roll Cage Can Am Defender with Profiled Roll Cage.

Screw Mirror Arm into Mirror using M8x20mm button head bolt.