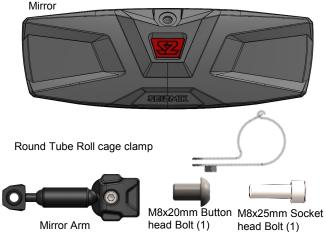

## Installation & Operations Manual for Rear View Mirror

Halo Rear View Mirror 18053– Defender Clamp 18055– 1.625" Clamp 18056– 1.75" Clamp 18057 – 2" Clamp 18058 – Pro-Fit Clamp 18059 – X3 Clamp

Round Tube Clamp Mounting: 18058 - Pro-Fit Clamp

## **Pro-Fit/Defender Clamp Mounting:**

**Installation:** For vehicles with round front cross tubes.

using M8x20mm button

head bolt.

2. The round tube roll cage clamp mounts to the middle of the upper front cross tube.

25mm socket head bolt. Adjust

mirror as necessary.

**Installation:** Full & Mid-Sized Rangers with Pro-Fit Roll Cage Can Am Defender with Profiled Roll Cage.

Screw Mirror Arm into Mirror using M8x20mm button head bolt.