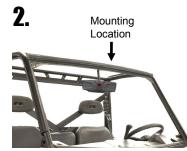

## **Pro-Fit/Defender Clamp Mounting:**

**Installation:** For vehicles with round front cross tubes.

using M8x20mm button

head bolt.

2. The round tube roll cage clamp mounts to the middle of the upper front cross tube.