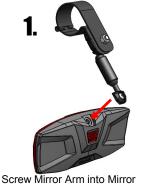

## **Pro-Fit/Defender Clamp Mounting:**

**Installation:** For vehicles with round front cross tubes.

using M8x20mm button

head bolt.

2. The round tube roll cage clamp mounts to the middle of the upper front cross tube.

25mm socket head bolt. Adjust

mirror as necessary.

**Installation:** Full & Mid-Sized Rangers with Pro-Fit Roll Cage Can Am Defender with Profiled Roll Cage.

Screw Mirror Arm into Mirror using M8x20mm button head bolt.