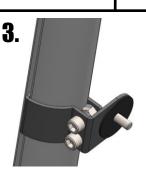

## **Contents:**

Left Mirror and Clamp Assembly

Right Mirror and Clamp Assembly

Disassemble clamp by removing the two 8mm socket head bolts. Place curved half of clamp against roll cage in desired mirror location. Insert bolts and thread into clamp plate with the welded nuts facing the bolt heads. Tighten bolts.