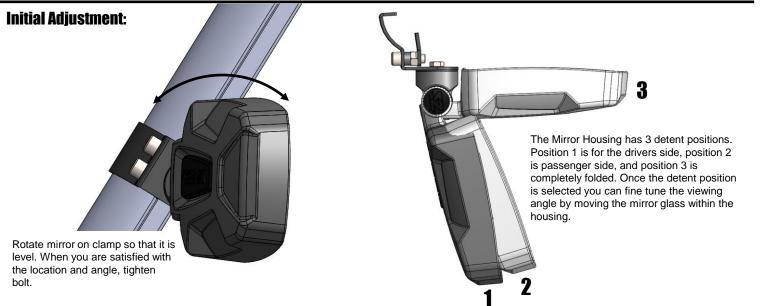

## **Contents:**

Left Mirror and Clamp Assembly

Right Mirror and Clamp Assembly

Disassemble clamp by removing the two 8mm socket head bolts. Place curved half of clamp against roll cage in desired mirror location. Insert bolts and thread into clamp plate with the welded nuts facing the bolt heads. Tighten bolts.