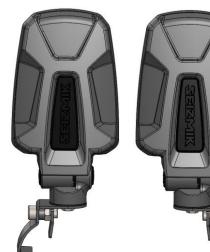

## **Contents:**

Left Mirror and Clamp Assembly

Right Mirror and Clamp Assembly

Disassemble clamp by removing the two 8mm socket head bolts. Place curved half of clamp against roll cage in desired mirror location. Insert bolts and thread into clamp plate with the welded nuts facing the bolt heads. Tighten bolts.