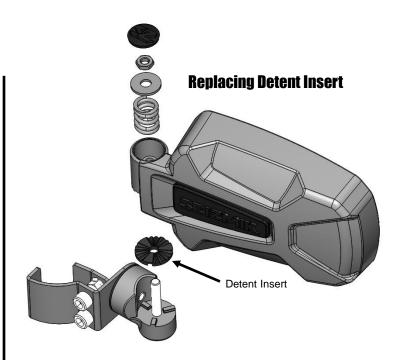

## **Tightening Mirror Housing Folding Feature**

To tighten the folding feature of the mirror, gently pry off the SZ cap as shown and tighten nut.

If for any reason the Mirror Detent Insert ever becomes worn enough that the mirror will not hold position well, please contact us for free replacements. It can be replaced by first removing the nut shown in the previous step. Next, remove the Mirror Housing, Spring, and Washer. The Detent Insert can now be gently pried off and replaced. The Detent is designed so it can only go on one way.