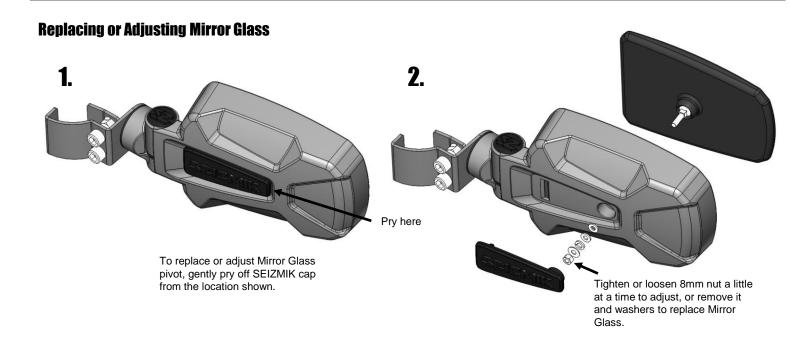

## **Tightening Mirror Housing Folding Feature**

To tighten the folding feature of the mirror, gently pry off the SZ cap as shown and tighten nut.

If for any reason the Mirror Detent Insert ever becomes worn enough that the mirror will not hold position well, please contact us for free replacements. It can be replaced by first removing the nut shown in the previous step. Next, remove the Mirror Housing, Spring, and Washer. The Detent Insert can now be gently pried off and replaced. The Detent is designed so it can only go on one way.