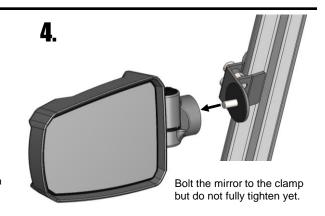

Put mirror mounting bolt through hole and place large rubber washer on the end of the bolt.

Temporarily remove this bolt to detach Clamp Assembly