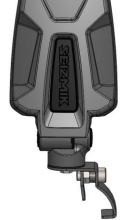

Put mirror mounting bolt through hole and place large rubber washer on the end of the bolt.

Temporarily remove this bolt to detach Clamp Assembly