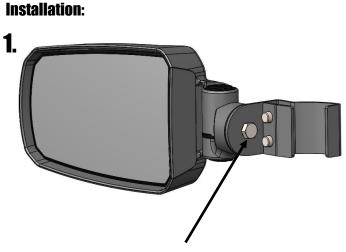

Put mirror mounting bolt through hole and place large rubber washer on the end of the bolt.

Temporarily remove this bolt to detach Clamp Assembly