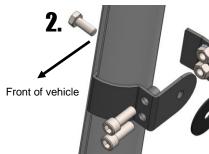

## **Contents:**

Left Mirror and Clamp Assembly

Right Mirror and Clamp Assembly

Disassemble clamp by removing the two 8mm socket head bolts. Place curved half of clamp against roll cage in desired mirror location. Insert bolts and thread into clamp plate with the welded nuts facing the bolt heads. Tighten bolts.