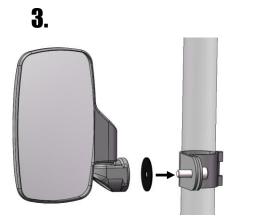

Rubber Shim

Close clamp around roll cage tube, put the bolt through the hole, and place large rubber washer over the end of the bolt.

Screw the bolt into the mirror but do not tighten yet.

Slide mirror up or down Roll Cage tube to desired location. Rotate mirror on clamp to desired angle. When you are satisfied with the location and angle, tighten bolt.