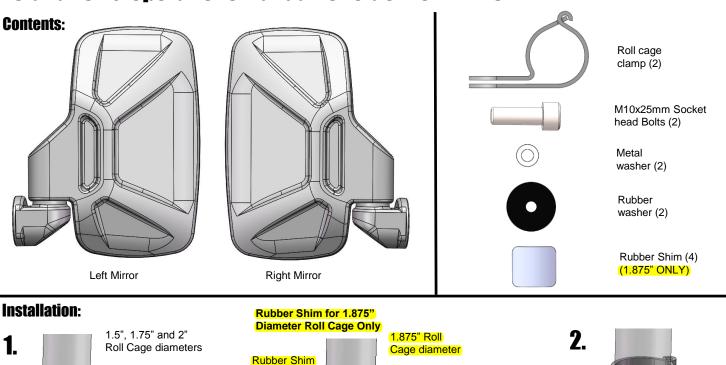

## **Installation & Operations Manual for Side View Mirror**

Open clamp and place around roll cage tube.

Do not use rubber shims for 1.5", 1.75" and 2"

Roll Cage diameters.

ber Shim

Open clamp and place around roll cage tube. For the 1.875" Roll Cage only, use 2 rubber shims (one on each side of the clamp)