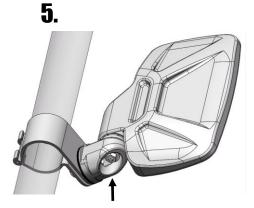

To tighten the folding feature of the mirror, tighten tension adjustment nut on the bottom of the mirror arm.