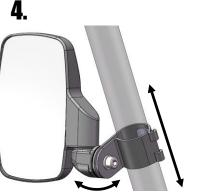

Rubber Shim

Close clamp around roll cage tube, put the bolt through the hole, and place large rubber washer over the end of the bolt.

Screw the bolt into the mirror but do not tighten yet.

Slide mirror up or down Roll Cage tube to desired location. Rotate mirror on clamp to desired angle. When you are satisfied with the location and angle, tighten bolt.