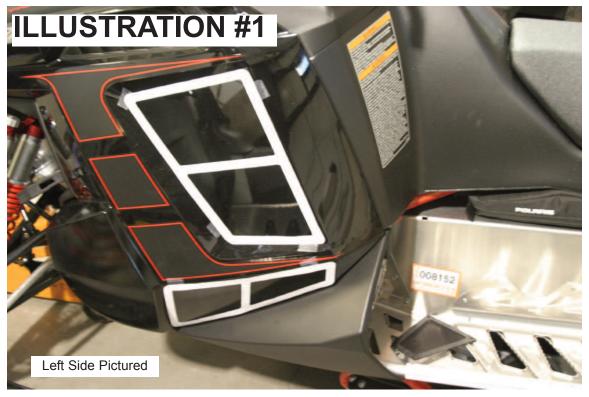

## **Kit Contents:**

1 - Lower Side Vent

1 - Template

- 7 Plastic Rivets
- 1. Remove side panel from the sled.
- 2. Cut out the provided template and lay to the bottom recessed portion of the side panel (see illustration #1). Use a scribe or marker, mark around the *inside* of the template.
- 3. Using a dremel rotary tool with a drywall cutting bit (P.N. 560), cut around the inside of the scribed line and debur the holes.
- 4. Align the grate over the holes in the side panel. Using the grate as a guide and an 3/16" drill bit, drill and fasten one hole at a time using supplied plastic rivets.