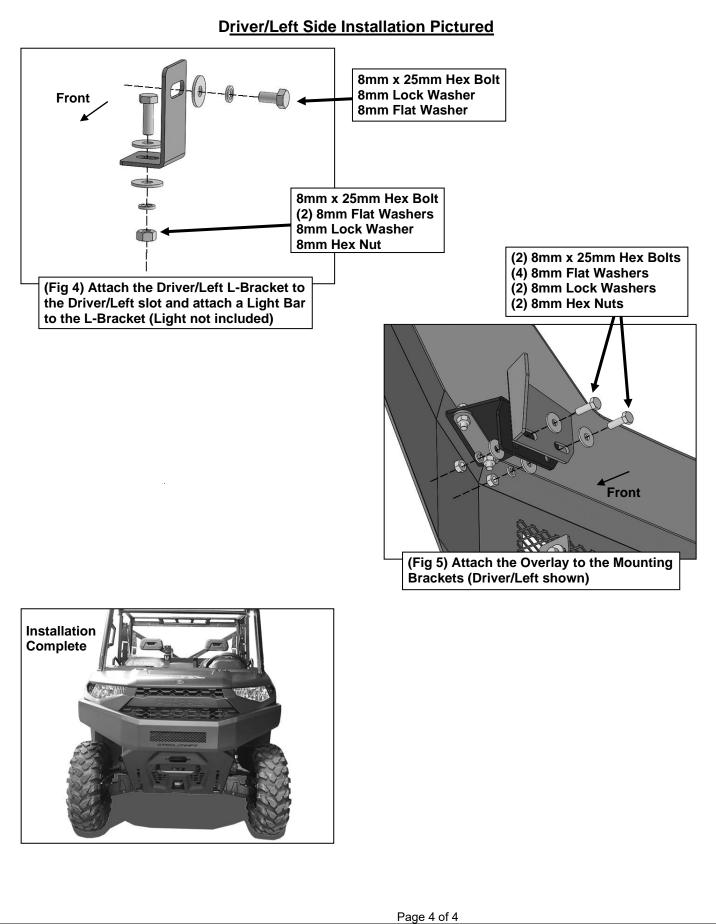

# ELEVATION FRONT BUMPER OVERLAY 2018+ POLARIS RANGER 1000/XP 1000 (OE FRONT BUMPER REQUIRED)

- Select the Elevation Front Bumper Overlay. Attach the Bumper Overlay to the Mounting Brackets with (4) 8mm x 25mm Hex Bolts, (8) 8mm Flat Washers, (4) 8mm Lock Washers and (4) 8mm Hex Nuts, (Figure 5). Do not tighten hardware at this time.
- 5. Level and adjust the Bumper overlay as needed and tighten all hardware
- 6. Do periodic inspections to the installation to make sure that all hardware is secure and tight.

# **Driver/Left Side Installation Pictured**