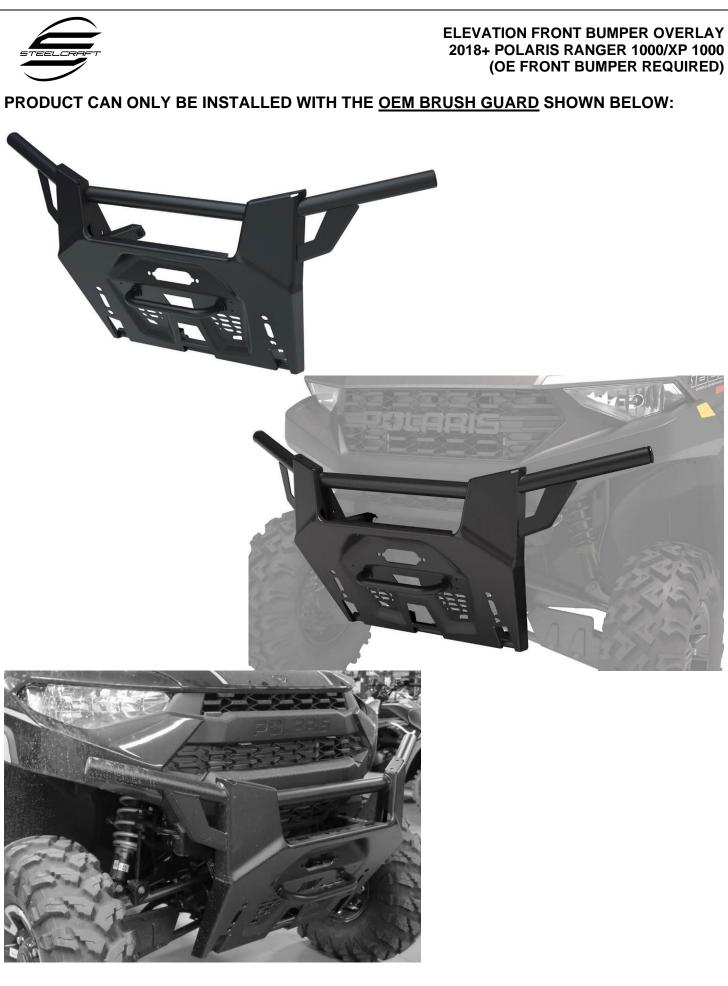

# ELEVATION FRONT BUMPER OVERLAY 2018+ POLARIS RANGER 1000/XP 1000 (OE FRONT BUMPER REQUIRED)

# **PROCEDURE:**