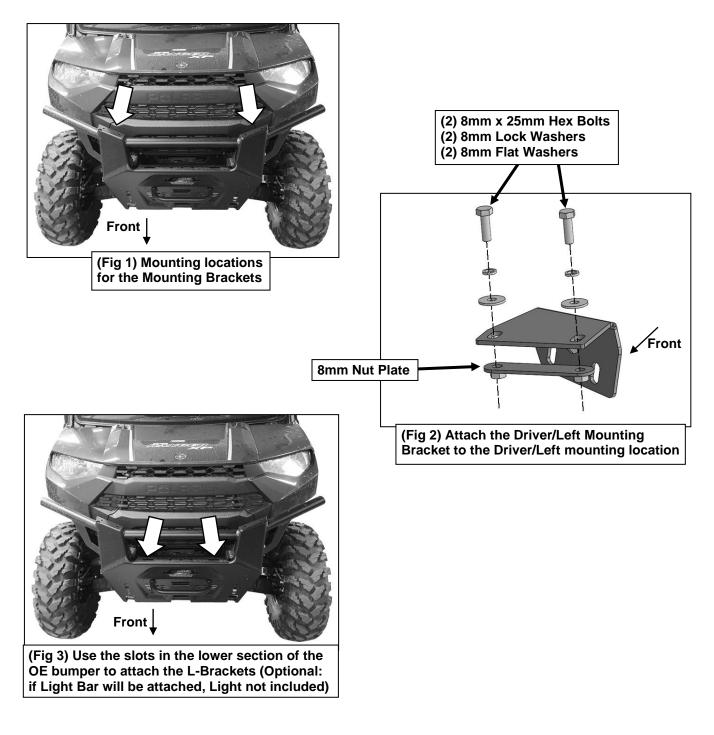

#### REMOVE CONTENTS FROM BOX. VERIFY ALL PARTS ARE PRESENT. READ INSTRUCTIONS CAREFULLY BEFORE STARTING INSTALLATION. ASSISTANCE IS RECOMMENDED TO AVOID POSSIBLE INJURY OR DAMAGE TO THE VEHICLE.

- 1. Move to the front of the vehicle. Remove previously installed product, if equipped, from the top of the bumper. Locate the upper mounting Locations, (Figure 1).
- Select the Driver/Left Mounting Bracket. Attach the Bracket to the Driver/Left mounting location with (2) 8mm x 25mm Hex Bolts, (2) 8mm Lock Washers, (2) 8mm Flat Washers and (1) 8mm Double Nut Plate, (Figure 2). Do not tighten hardware at this time. Repeat this Step to attach the Passenger/Right Mounting Bracket.
- 3. Determine if a Light Bar will be attached, (Light not included)
  - a. Select the Driver/Left L-Bracket. Use the slots in the lower section of the OE bumper to attach the Bracket with (1) 8mm x 25mm Hex Bolt, (2) 8mm Flat Washers, (1) 8mm Lock Washer and (1) 8mm Hex Nut, (Figures 3 & 4). Do not tighten hardware at this time.
  - b. Repeat Steps 3a & 3b to attach the Passenger/Right L-Bracket.
  - **c.** Select the Light Bar, (Light not included). Attach the Light to the Brackets with (2) 8mm x 16mm Hex Bolts, (2) 8mm Lock Washers and (2) 8mm Flat Washers, **(Figure 4)**.
  - d. Follow light manufacturer's instructions to properly wire the light.