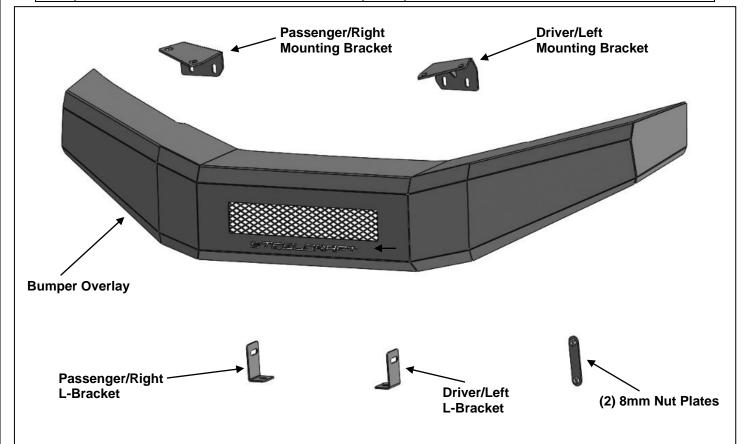

# PARTS LIST:

|   | 1 | Elevation Front Bumper Overlay   | 10 | 8mm x 25mm Hex Bolts             |
|---|---|----------------------------------|----|----------------------------------|
|   | 1 | Driver/Left Mounting Bracket     | 2  | 8mm x 16mm Hex Bolts             |
|   | 1 | Passenger/Right Mounting Bracket | 18 | 8mm x 24mm OD x 2mm Flat Washers |
|   | 1 | Driver/Left L-Bracket            | 12 | 8mm Lock Washers                 |
|   | 1 | Passenger/Right L-Bracket        | 6  | 8mm Hex Nuts                     |
| Ī | 2 | 8mm Double Nut Plates            |    |                                  |