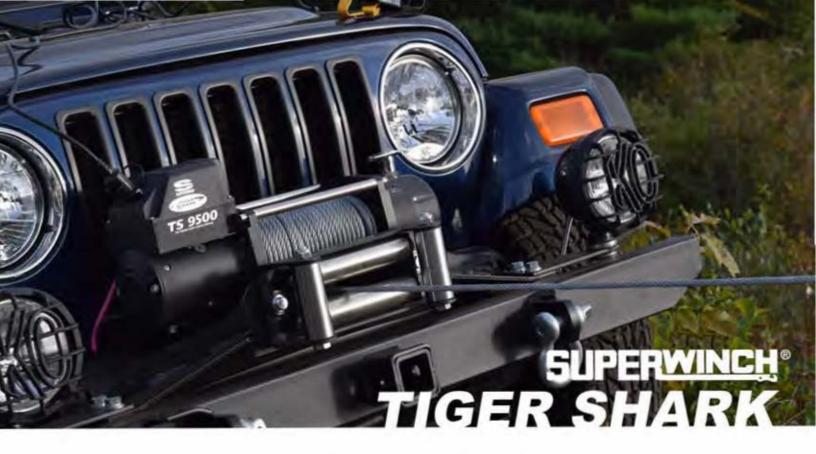

Ready to take a bite out of any application. The Superwinch Tiger Shark brings more to the task - from high powered motors to stainless steel fittings and hardware.

Available in steel wire or Dyneema™ synthetic rope in 9,500 or 11,500 lbs capacity or steel wire in capacites up to a whopping 17,500 lbs.