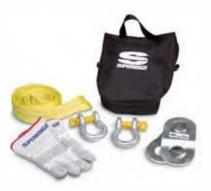

**Have it all.** A winch for folks on the move. Goes from car to snowmachine to ATV to wherever you can dream up next. Comes with all the gear you need - pulley, straps, shackles and even a pair of gloves. 4,000 lbs capacity and choice of wire or synthetic rope.

## Winching is more fun with the right gear.

Superwinch ATV Accessory Kit

Superwinch
Jeep/Truck Accessory Kit

Superwinch Neoprene Winch Cover Covers for ATV, Jeep/Truck and Trailer winches

Superwinch Swing-Away Pulley Blocks