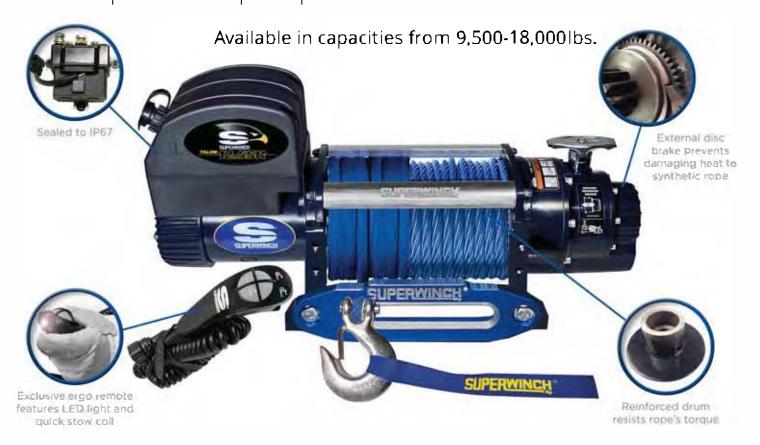

## **2015-2016**Product Guide

**SUPERWINCH®** 

**No one likes waiting on a slow winch.** The Superwinch Talon is one of the fastest on the market today at 62 feet per minute.

Behind all that speed is a preminum winch engineered for top performance when using steel wire cable or synthetic rope. A 100% load-holding disc brake combined with planetary gears provide steady operation and optimal performance.