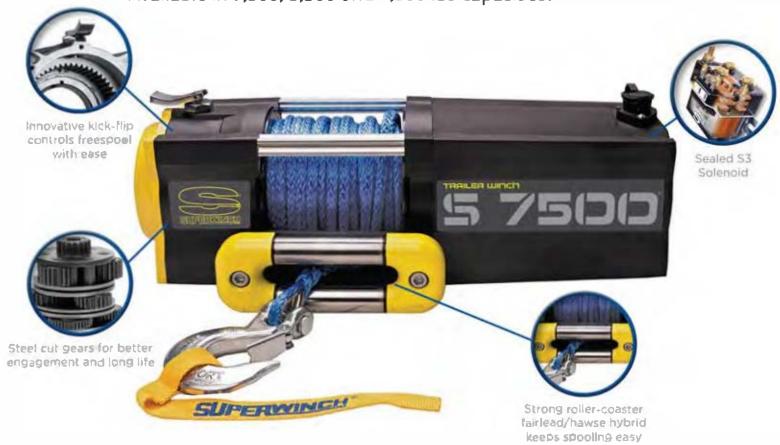

Most powerful trailer winch ever. New! Redesigned from the ground up, the new S continues Superwinch's dominance as the only trailer winch manufacturer. Available in wire or synthetic rope

Available in 7,500, 5,500 and 3,500 lbs capacities.