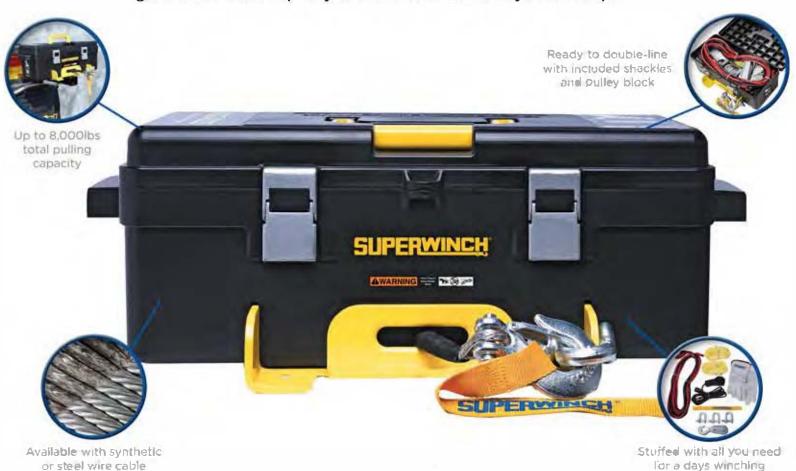

**Have it all.** A winch for folks on the move. Goes from car to snowmachine to ATV to wherever you can dream up next. Comes with all the gear you need - pulley, straps, shackles and even a pair of gloves. 4,000 lbs capacity and choice of wire or synthetic rope.