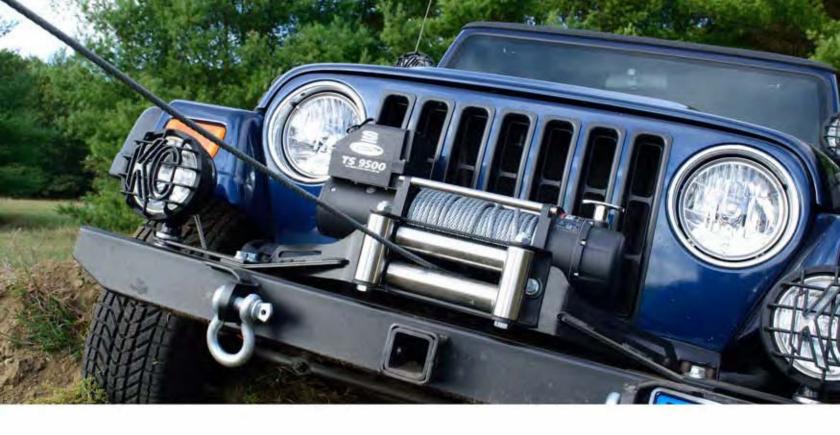

## **2015-2016**Product Guide

**SUPERWINCH®** 

**No one likes waiting on a slow winch.** The Superwinch Talon is one of the fastest on the market today at 62 feet per minute.

Behind all that speed is a preminum winch engineered for top performance when using steel wire cable or synthetic rope. A 100% load-holding disc brake combined with planetary gears provide steady operation and optimal performance.

Ready to take a bite out of any application. The Superwinch Tiger Shark brings more to the task - from high powered motors to stainless steel fittings and hardware.

Available in steel wire or Dyneema™ synthetic rope in 9,500 or 11,500 lbs capacity or steel wire in capacites up to a whopping 17,500 lbs.