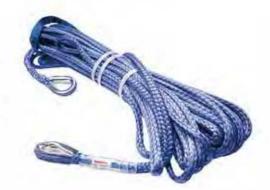

## Learn more at superwinch.com

**Metal hubs.** Realibility meets durability in Superwinch's locking hubs. Secure engagement and ease of selection make Superwinch hubs a favorite with off roaders.

Can't reach it? Superwinch Synthetic Rope Extension is the secret winching pro's rely on to extend their winch line for added range when you need it. Available in lengths of 25', 50', 75' and 100' in diameters of 1/4", 3/8" and 1/2".