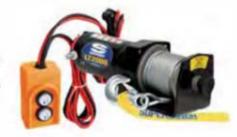

Most powerful trailer winch ever. New! Redesigned from the ground up, the new S continues Superwinch's dominance as the only trailer winch manufacturer. Available in wire or synthetic rope

Available in 7,500, 5,500 and 3,500 lbs capacities.