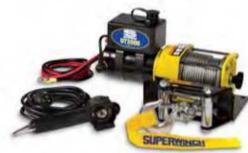

**Solid little winch.** The LT2000 is not big on size but pulls 2,000lbs with ease. Industrial-style remote controls power in and power out. Steel cable and pull and turn freespool.

Built to last. Our X Series winches feature a capacity range of 2-4000lbs. Aluminum housing and steel gears compliment the simple design that stood the test of time.