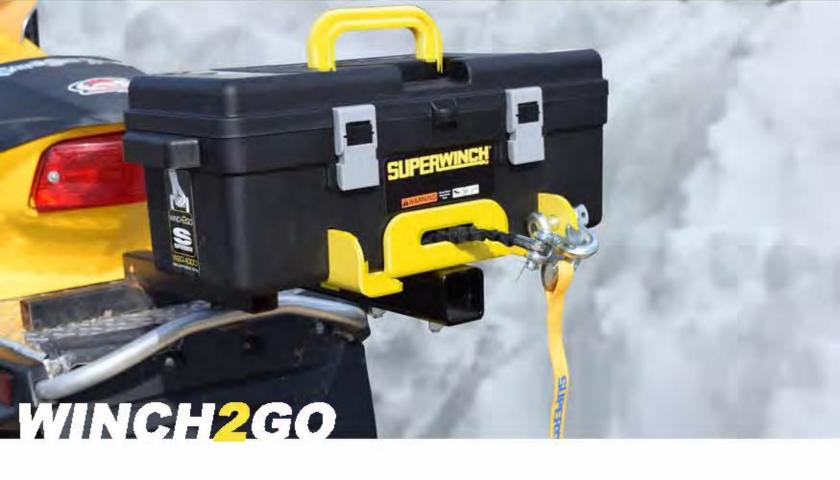

**Have it all.** A winch for folks on the move. Goes from car to snowmachine to ATV to wherever you can dream up next. Comes with all the gear you need - pulley, straps, shackles and even a pair of gloves. 4,000 lbs capacity and choice of wire or synthetic rope.