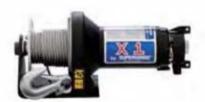

**Solid little winch.** The LT2000 is not big on size but pulls 2,000lbs with ease. Industrial-style remote controls power in and power out. Steel cable and pull and turn freespool.

Built to last. Our X Series winches feature a capacity range of 2-4000lbs. Aluminum housing and steel gears compliment the simple design that stood the test of time.