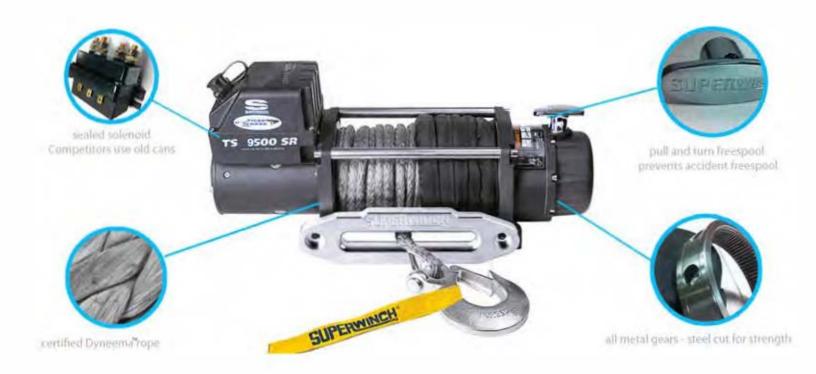

Ready to take a bite out of any application. The Superwinch Tiger Shark brings more to the task - from high powered motors to stainless steel fittings and hardware.

Available in steel wire or Dyneema™ synthetic rope in 9,500 or 11,500 lbs capacity or steel wire in capacites up to a whopping 17,500 lbs.