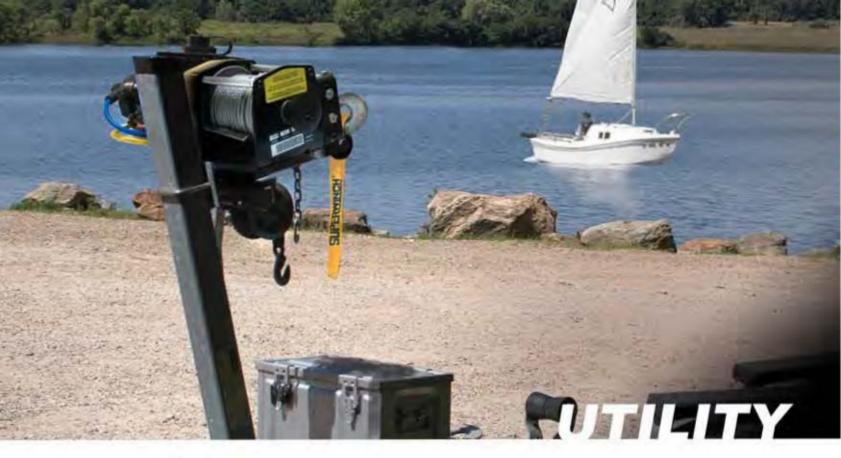

UT3000 - small size, big utility. With pull and turn freespool, the UT3000 is Superwinch's little powerhouse. Heavy duty controller and roller fairlead on a mount plate make this a great choice for big jobs.