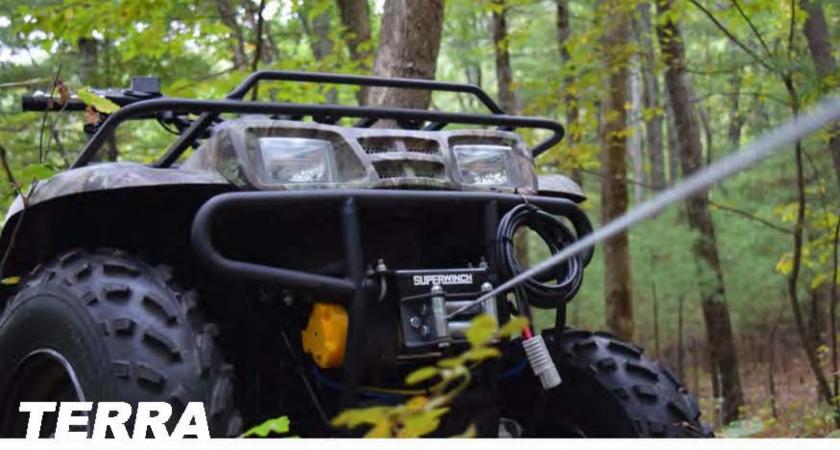

World's best powersports winch. It's not a claim we make lightly and we back it up with stronger motors, beefed up drums, strong steel or synthetic rope and an industry-leading lifetime warranty. Bottom line: lower amp draw and faster line speeds keep Terra at the top of everyone's list. 2,500, 3,500 and 4,500 capacity.