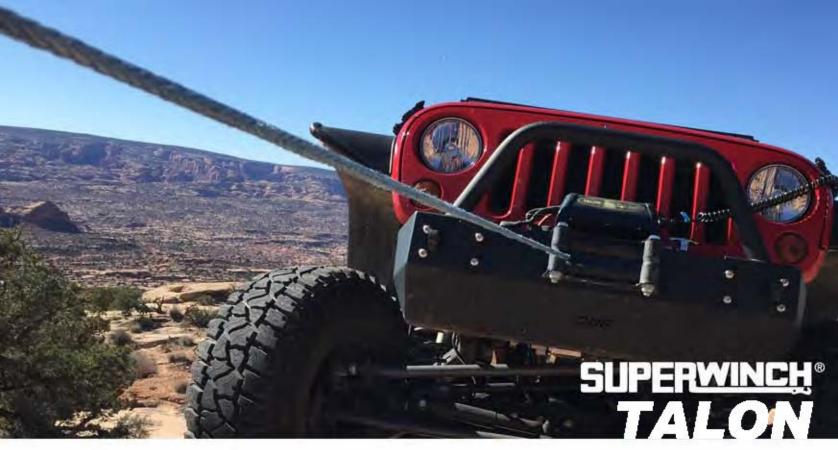

## **2015-2016**Product Guide

**SUPERWINCH®** 

**No one likes waiting on a slow winch.** The Superwinch Talon is one of the fastest on the market today at 62 feet per minute.

Behind all that speed is a preminum winch engineered for top performance when using steel wire cable or synthetic rope. A 100% load-holding disc brake combined with planetary gears provide steady operation and optimal performance.