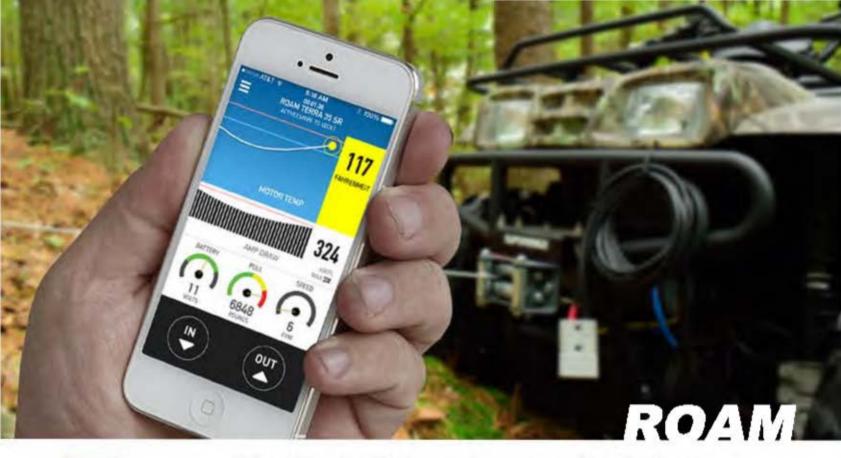

Winching? We've got an app for that. Unleash the power of your winch with our new Superwinch ROAM smartphone command system. Using Wi-Fi, we connect sensors on your winch to your smartphone for critical winch data monitoring.