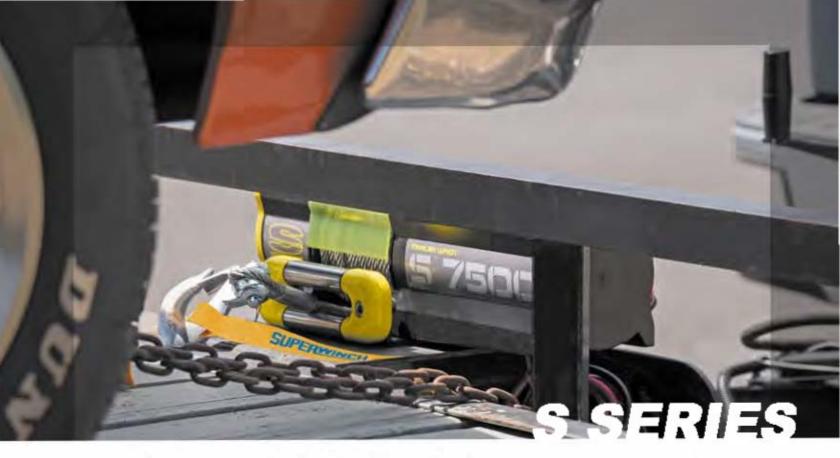

Most powerful trailer winch ever. New! Redesigned from the ground up, the new S continues Superwinch's dominance as the only trailer winch manufacturer. Available in wire or synthetic rope

Available in 7,500, 5,500 and 3,500 lbs capacities.