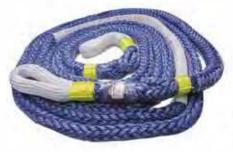

**Kinetic Recovery.** Designed for quick extraction for the military, the Superwinch Kangaroo Kinetic Recovery Rope acts like a rubber band transferring energy to a stuck vehicle. Available in 20' and 30' versions.