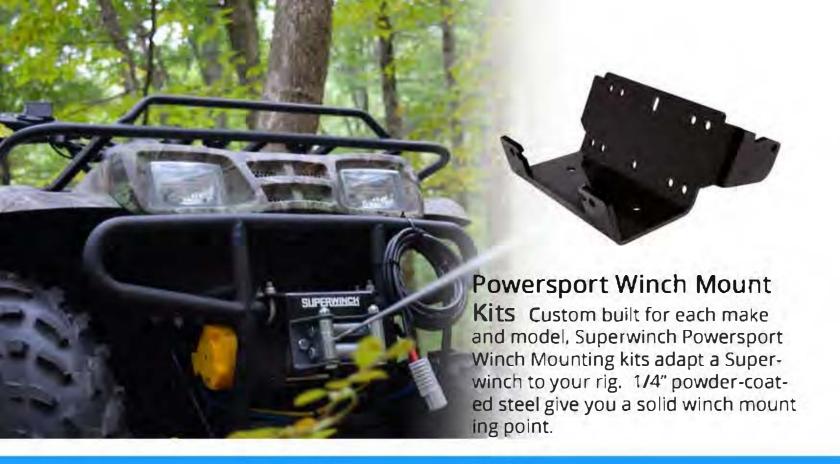

The LT2000 is not big on size but pulls 2,000lbs with ease. Industrial-style remote controls power in and power out. Steel cable and pull and turn freespool.





Built to last. Our X Series winches feature a capacity range of 2-4000lbs. Aluminum housing and steel gears compliment the simple design that stood the test of time.







Winching? We've got an app for that. Unleash the power of your winch with our new Superwinch ROAM smartphone command system. Using Wi-Fi, we connect sensors on your winch to your smartphone for critical winch data monitoring.

Racers trust Superwinch. Weak AM band wireless remotes are not part of safe winching. Years of research went into Certus Wireless to meet our standards and your expectations. Plug and play design makes installation quick and easy.







## Learn more at superwinch.com



**Metal hubs.** Realibility meets durability in Superwinch's locking hubs. Secure engagement and ease of selection make Superwinch hubs a favorite with off roaders.

Can't reach it? Superwinch Synthetic Rope Extension is the secret winching pro's rely on to extend their winch line for added range when you need it. Available in lengths of 25', 50', 75' and 100' in diameters of 1/4", 3/8" and 1/2".





**Kinetic Recovery.** Designed for quick extraction for the military, the Superwinch Kangaroo Kinetic Recovery Rope acts like a rubber band transferring energy to a stuck vehicle. Available in 20' and 30' versions.



## Winching is more fun with the right gear.



Superwinch ATV Accessory Kit



Superwinch
Jeep/Truck Accessory Kit



Superwinch Neoprene W