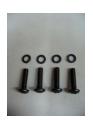

## FOR 6035 & 6045

 Remove the (2) Center Roll Cage Bolts (Fig. 3) (for 2006 & 2007 Rhino Remove Hex bolts in front)

Mount the Aluminum Bracket using the factory bolts or hex bolts from vehicle.

3) Place the Center Wedge on the Bracket. Using the (4) #10-23 screws with washers mount the Center Speaker Wedge: NOTE: Wires & Connector will slide into the groove on the bracket

## RHINO BRACKETS

(Fig. 1) Part #60XXB 2005-2006 Rhino

(Fig. 2)
Part#60XXCB
2007-Current Rhino

#10-32 Screws Lock Washers

(Fig. 3) Shown Mounted on 05-06 Rhino

FRONT VIEW INSTALLED

**REAR VIEW INSTALLED**