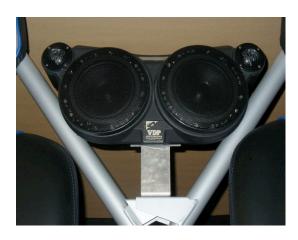

## YAMAHA RHINO CENTER WEDGE

Application: 1(1) Bracket #60XXB for 2005-2006 Yamaha Rhino (Fig 1)
(1) Bracket #60XXCB for 2007-2008 Yamaha Rhino (Fig. 2)

Part #: 6035 & 6045

Passenger Side - Right

Groove

Roll Cage Bolts

## FOR 6035 & 6045

 Remove the (2) Center Roll Cage Bolts (Fig. 3) (for 2006 & 2007 Rhino Remove Hex bolts in front)

Mount the Aluminum Bracket using the factory bolts or hex bolts from vehicle.

3) Place the Center Wedge on the Bracket. Using the (4) #10-23 screws with washers mount the Center Speaker Wedge: NOTE: Wires & Connector will slide into the groove on the bracket

4) Connect the wire harness to the back of the Wedge

5) Run Wire harness to desired location.

5) Connecting Speakers:

Splice wires from the Wedge into the left and right speaker wires under the dash

Drivers Side - Left

## RHINO BRACKETS

(Fig. 1) Part #60XXB 2005-2006 Rhino

(Fig. 2)
Part#60XXCB
2007-Current Rhino

#10-32 Screws Lock Washers

(Fig. 3) Shown Mounted on 05-06 Rhino

FRONT VIEW INSTALLED

**REAR VIEW INSTALLED**