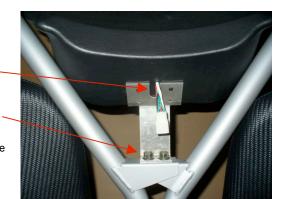

## FOR 6035 & 6045

 Remove the (2) Center Roll Cage Bolts (Fig. 3) (for 2006 & 2007 Rhino Remove Hex bolts in front)

Mount the Aluminum Bracket using the factory bolts or hex bolts from vehicle.

3) Place the Center Wedge on the Bracket. Using the (4) #10-23 screws with washers mount the Center Speaker Wedge: NOTE: Wires & Connector will slide into the groove on the bracket

## RHINO BRACKETS

(Fig. 1) Part #60XXB 2005-2006 Rhino

(Fig. 2)
Part#60XXCB
2007-Current Rhino

#10-32 Screws Lock Washers

(Fig. 3) Shown Mounted on 05-06 Rhino

FRONT VIEW INSTALLED

**REAR VIEW INSTALLED**