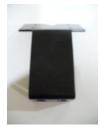

## YAMAHA RHINO CENTER WEDGE

Application: 1(1) Bracket #60XXB for 2005-2006 Yamaha Rhino (Fig 1)
(1) Bracket #60XXCB for 2007-2008 Yamaha Rhino (Fig. 2)

Part #: 6035 & 6045

Passenger Side - Right

Groove

Roll Cage Bolts

## RHINO BRACKETS

(Fig. 1) Part #60XXB 2005-2006 Rhino

(Fig. 2)
Part#60XXCB
2007-Current Rhino

#10-32 Screws Lock Washers

(Fig. 3) Shown Mounted on 05-06 Rhino

FRONT VIEW INSTALLED

**REAR VIEW INSTALLED**