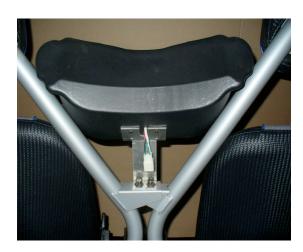

## FOR 6035 & 6045

 Remove the (2) Center Roll Cage Bolts (Fig. 3) (for 2006 & 2007 Rhino Remove Hex bolts in front)

Mount the Aluminum Bracket using the factory bolts or hex bolts from vehicle.

3) Place the Center Wedge on the Bracket. Using the (4) #10-23 screws with washers mount the Center Speaker Wedge: NOTE: Wires & Connector will slide into the groove on the bracket

## RHINO BRACKETS

(Fig. 1) Part #60XXB 2005-2006 Rhino

(Fig. 2)
Part#60XXCB
2007-Current Rhino

#10-32 Screws Lock Washers

(Fig. 3) Shown Mounted on 05-06 Rhino

FRONT VIEW INSTALLED

**REAR VIEW INSTALLED**