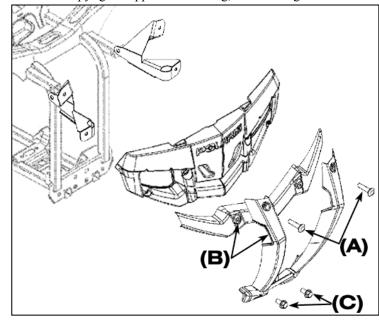

## **INSTALLATION INSTRUCTIONS:**

- 1. Disconnect the front headlights.
- 2. Remove the front bumper and grill assembly by removing the top (2) bolts and nuts (A), the (2) center nuts (B), and the bottom (2) bolts (C). "Figure 1"
- 3. Place the mount into location as shown in "Figure 2" and assemble using the supplied 5/16" Hardware.
- 4. Place the supplied 3/8" Short neck Carriage bolts into position for the fairlead as shown in the exploded view above and then mount your winch to the mount using the hardware that was supplied with your winch.
- 5. Using the instructions provided with your winch, wire accordingly. (Note: On the back side of our mount we supply a mounting location for the standard ATV winch electrical contactor. This is an optional location only. This is the standard OEM mounting location for the contactor)
- 6. Re-assemble the front bumper and grill components that where removed in Step1. (Note: There is a relief cut on the top of our mount for clearance of a plastic tab that is on the inside of the plastic bumper. This relief should provide enough clearance for the tab. If it does not you may need to trim some of the tap with a utility knife.)
- 7. Re-connect your Headlight plugs.
- 8. Assemble your Fairlead to the mount using the included 3/8" nuts and the Carriage bolts from Step 4. (Note: make sure you do not forget to wrought your cable thru the fairlead)

©2007 Copyright Kappers Fabricating, Inc. All rights reserved

"Figure 1" Remove Front Bumper and Grill

"Figure 2" Mount Location