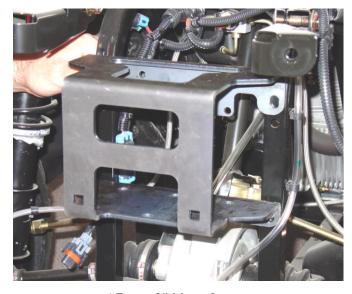

## **INSTALLATION INSTRUCTIONS:**

- 1. Disconnect the front headlights.
- 2. Remove the front bumper and grill assembly by removing the top (2) bolts and nuts (A), the (2) center nuts (B), and the bottom (2) bolts (C). "Figure 1"
- 3. Place the mount into location as shown in "Figure 2" and assemble using the supplied 5/16" Hardware.
- 4. Place the supplied 3/8" Short neck Carriage bolts into position for the fairlead as shown in the exploded view above and then mount your winch to the mount using the hardware that was supplied with your winch.
- 5. Using the instructions provided with your winch, wire accordingly. (Note: On the back side of our mount we supply a mounting location for the standard ATV winch electrical contactor. This is an optional location only. This is the standard OEM mounting location for the contactor)
- 6. Re-assemble the front bumper and grill components that where removed in Step1. (Note: There is a relief cut on the top of our mount for clearance of a plastic tab that is on the inside of the plastic bumper. This relief should provide enough clearance for the tab. If it does not you may need to trim some of the tap with a utility knife.)
- 7. Re-connect your Headlight plugs.
- 8. Assemble your Fairlead to the mount using the included 3/8" nuts and the Carriage bolts from Step 4. (Note: make sure you do not forget to wrought your cable thru the fairlead)

©2007 Copyright Kappers Fabricating, Inc. All rights reserved

"Figure 1" Remove Front Bumper and Grill

"Figure 2" Mount Location