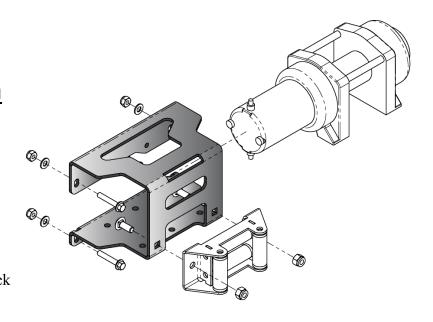

## Winch Mount PART # MA11909 Kit Components:

| <u>Oty</u> | Part Description                    |
|------------|-------------------------------------|
| 1          | Winch Mount                         |
| 2          | 3/8"x 1.00" Carriage Bolt Short Nec |
| 2          | 3/8" Locking Hex Nuts               |
| 4          | 5/16"-18 X 1-3/4" Hex Flange Bolt   |
| 4          | 5/16"-18 Nylock Nut                 |
| 4          | 5/16" SAE Flat Washer               |

## **INSTALLATION INSTRUCTIONS:**

- 1. Disconnect the front headlights.
- 2. Remove the front bumper and grill assembly by removing the top (2) bolts and nuts (A), the (2) center nuts (B), and the bottom (2) bolts (C). "Figure 1"
- 3. Place the mount into location as shown in "Figure 2" and assemble using the supplied 5/16" Hardware.
- 4. Place the supplied 3/8" Short neck Carriage bolts into position for the fairlead as shown in the exploded view above and then mount your winch to the mount using the hardware that was supplied with your winch.
- 5. Using the instructions provided with your winch, wire accordingly. (Note: On the back side of our mount we supply a mounting location for the standard ATV winch electrical contactor. This is an optional location only. This is the standard OEM mounting location for the contactor)
- 6. Re-assemble the front bumper and grill components that where removed in Step1. (Note: There is a relief cut on the top of our mount for clearance of a plastic tab that is on the inside of the plastic bumper. This relief should provide enough clearance for the tab. If it does not you may need to trim some of the tap with a utility knife.)
- 7. Re-connect your Headlight plugs.
- 8. Assemble your Fairlead to the mount using the included 3/8" nuts and the Carriage bolts from Step 4. (Note: make sure you do not forget to wrought your cable thru the fairlead)