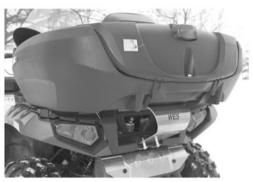

# **Touring Installation Guide**

Installation

WITH original bumpers.

Important the anchor

provided with the original bumper

#### Step #1

Install the steel support on the ATV's rack
Use the two bolts of the rack to attach the top of the bracket.







(fig.1.2) to bolt the bottom of the bracket.

Step #4







Slide an anchor under the rack on each side and place the cargo seat on the rack. (fig.1.4) Screw on the bolts but do not tighten completely for now.

Step #4
Attach the back of the cargo box on the ATV



Drill a 5/16" hole on the pencil mark. **Tip:** Lift the cargo box a little to make drilling easier.



Complete the installation by tightening the bolt and the 2 front bolts.

#### **ACESS LID:**

The keys for the lock are located inside the cargo box.

This cargo box is weather resistant but not waterproof.

## **MAINTENANCE:**

Remove box and wash with water and mild soap. For a brighter finish, you can use a common silicone based protector for plastic and rubber. Do not apply on seat cushion as it will be too slippery.

Lubricate the locks on a regular basis. This will help protect it from rust and frost.

## **WARNING:**

Do not carry any flammable, explosive material or liquids inside the cargo box. All wire connections should be done by a trained professional.

## Wire connections and specifications

| Green  | Direct     |
|--------|------------|
| Yellow | Rear light |
| White  |