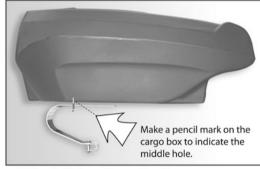

Step #4
Attach the back of the cargo box on the ATV

Drill a 5/16" hole on the pencil mark. **Tip:** Lift the cargo box a little to make drilling easier.

Complete the installation by tightening the bolt and the 2 front bolts.