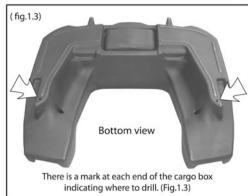

Step #4
Attach the back of the cargo box on the ATV

Drill a 5/16" hole on the pencil mark. **Tip:** Lift the cargo box a little to make drilling easier.

Complete the installation by tightening the bolt and the 2 front bolts.