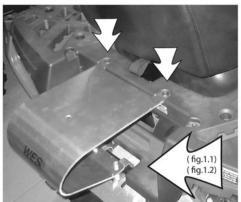

#### Step #1

Install the steel support on the ATV's rack
Use the two bolts of the rack to attach the top of the bracket.

(fig.1.2) to bolt the bottom of the bracket.

Step #4

Slide an anchor under the rack on each side and place the cargo seat on the rack. (fig.1.4) Screw on the bolts but do not tighten completely for now.

Step #4
Attach the back of the cargo box on the ATV

Drill a 5/16" hole on the pencil mark. **Tip:** Lift the cargo box a little to make drilling easier.

Complete the installation by tightening the bolt and the 2 front bolts.