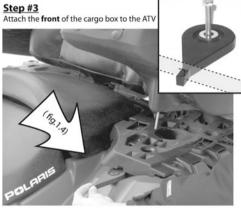

#### Step #1

Install the steel support on the ATV's rack
Use the two bolts of the rack to attach the top of the bracket.

(fig.1.2) to bolt the bottom of the bracket.

Step #4

Slide an anchor under the rack on each side and place the cargo seat on the rack. (fig.1.4) Screw on the bolts but do not tighten completely for now.