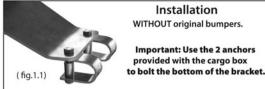

#### Step #1

Install the steel support on the ATV's rack
Use the two bolts of the rack to attach the top of the bracket.

(fig.1.2) to bolt the bottom of the bracket.

Step #4

Slide an anchor under the rack on each side and place the cargo seat on the rack. (fig.1.4) Screw on the bolts but do not tighten completely for now.